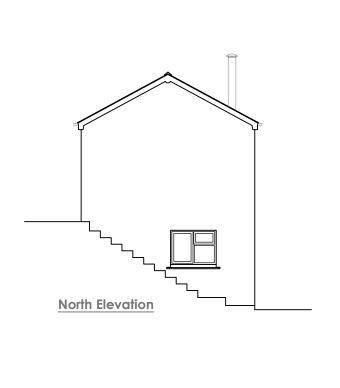

Survey Measurements carried out by others

Materials:

Roof: Slate

Walls - Stone

Windows: Upvc

Fascias - Upvc

Gutters Plastic

LOCATION

Proposed Elevations

PROJECT MANAGER JB

SCALE

1:100 @ A3

DRAWING NO DEAKIN/005

REVISION