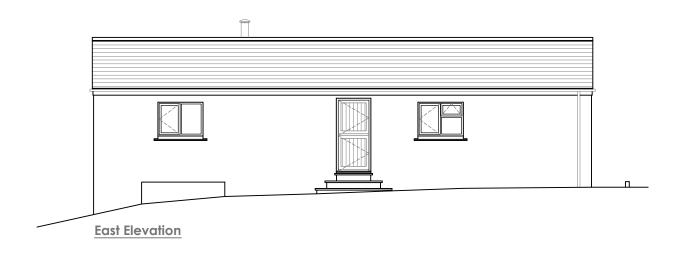

Survey Measurements carried out by others

Materials:

Roof: Slate

Walls - Stone

Windows: Upvc

Fascias - Upvc

Gutters Plastic

LOCATION

Proposed Elevations

PROJECT MANAGER JB

SCALE

1:100 @ A3

DRAWING NO DEAKIN/005

REVISION