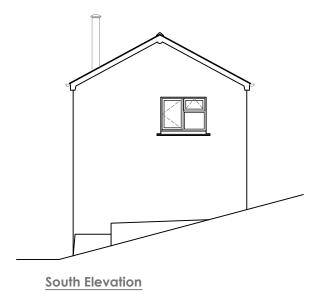

Survey Measurements carried out by others

Materials:

Roof: Slate

Walls - Stone

Windows: Upvc

Fascias - Upvc

Gutters Plastic

LOCATION

Proposed Elevations

PROJECT MANAGER JB

SCALE

1:100 @ A3

DRAWING NO DEAKIN/005

REVISION