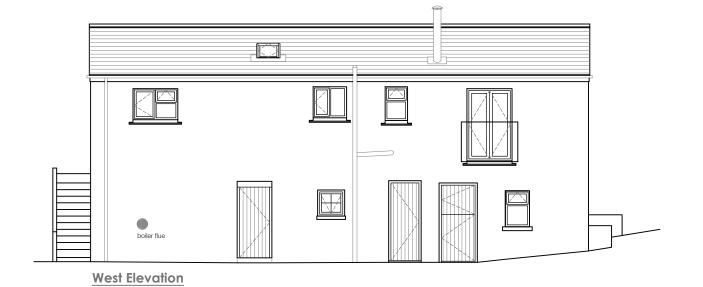

Survey Measurements carried out by others

Materials:

Roof: Slate

Walls - Stone

Windows: Upvc

Fascias - Upvc

Gutters Plastic

LOCATION

Proposed Elevations

PROJECT MANAGER JB

SCALE

1:100 @ A3

DRAWING NO DEAKIN/005

REVISION