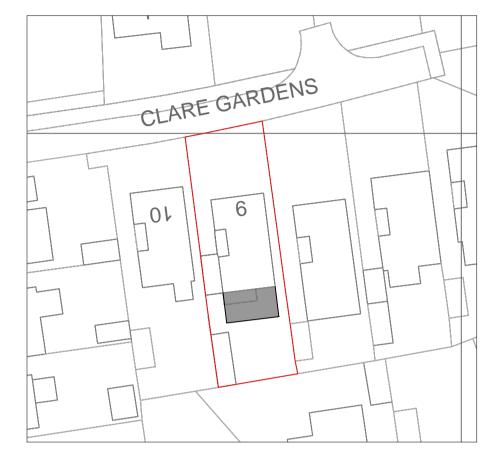

Proposed block plan Scale 1:500 License no. 100047474

DO NOT SCALE FROM THIS DRAWING ALL DIMENSIONS TO BE CHECKED ON SITE THIS IS NOT A WORKING DRAWING

Architectural Services, Design and Planning

Mrs Crystal Mintram