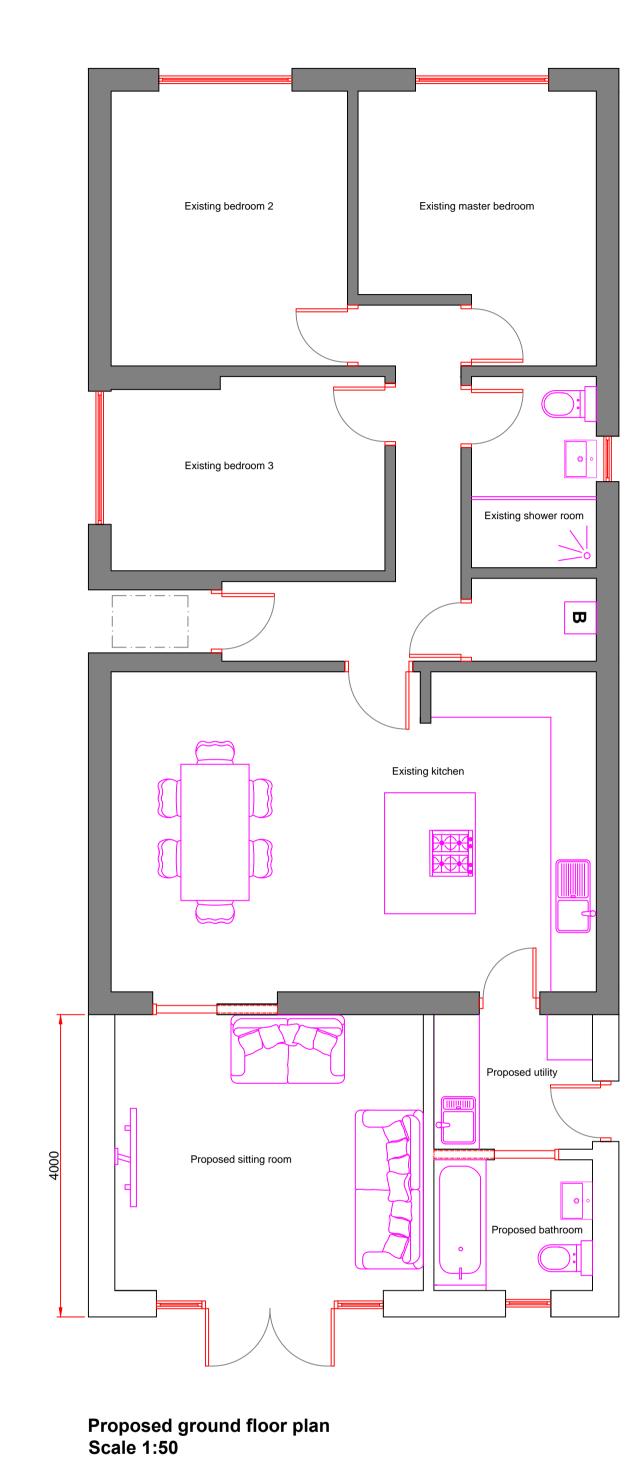

Proposed floor plan, elevations and block plan

| Project No.:                      | Drawing No.:          | Rev. |
|-----------------------------------|-----------------------|------|
| 2024-298                          | P01                   |      |
| Date: January 2024                | Scale: As marked @ A1 |      |
| Stage: For planning purposes only |                       |      |