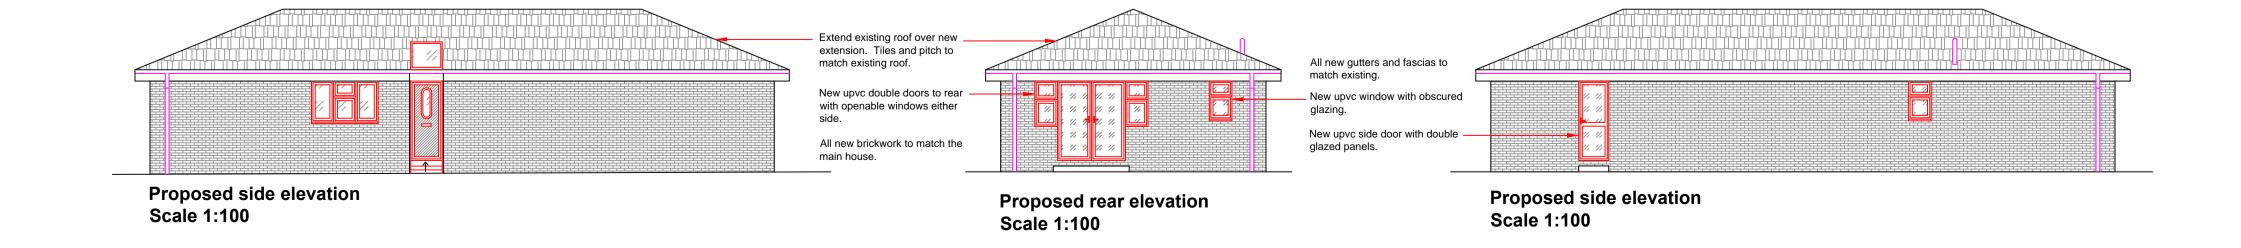

Proposed floor plan, elevations and block plan

| Project No.:                      | Drawing No.:          | Rev. |
|-----------------------------------|-----------------------|------|
| 2024-298                          | P01                   |      |
| Date: January 2024                | Scale: As marked @ A1 |      |
| Stage: For planning purposes only |                       |      |