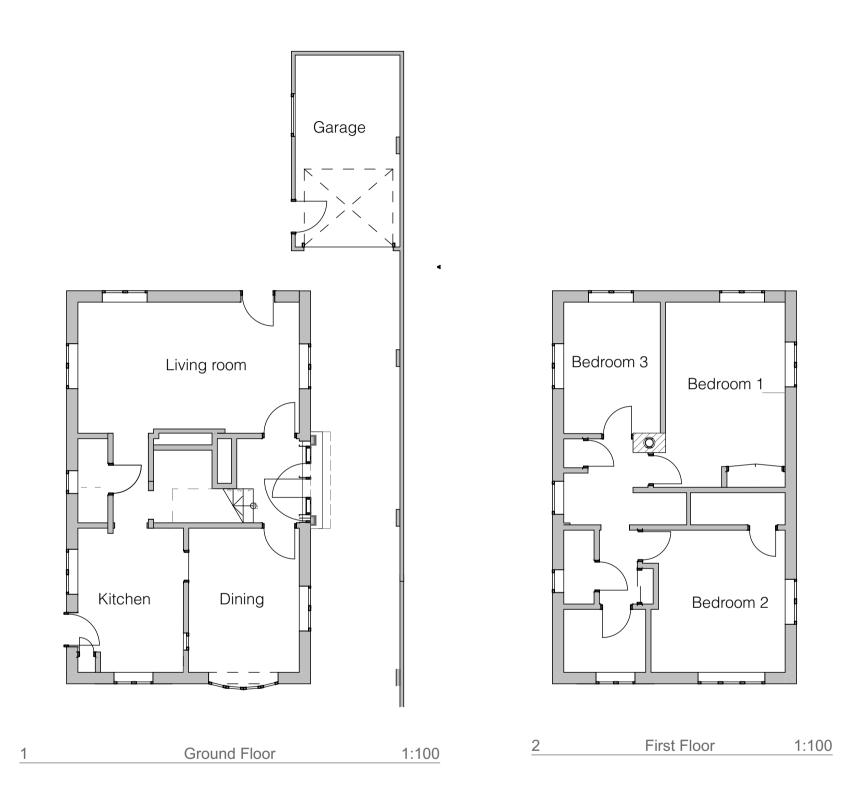

**Existing Floor Plans** 

| Revision<br>ID | Issue ID            | Transmittal Set Name | Issue Date | Transmitted By | Status | Approved by |  |  |
|----------------|---------------------|----------------------|------------|----------------|--------|-------------|--|--|
| Drawing Number |                     |                      |            |                |        |             |  |  |
| Draw           | /ing Nun            | nber                 |            |                |        |             |  |  |
| L              | /ing Nun<br>ect No. | nber                 |            | number         |        | rev         |  |  |