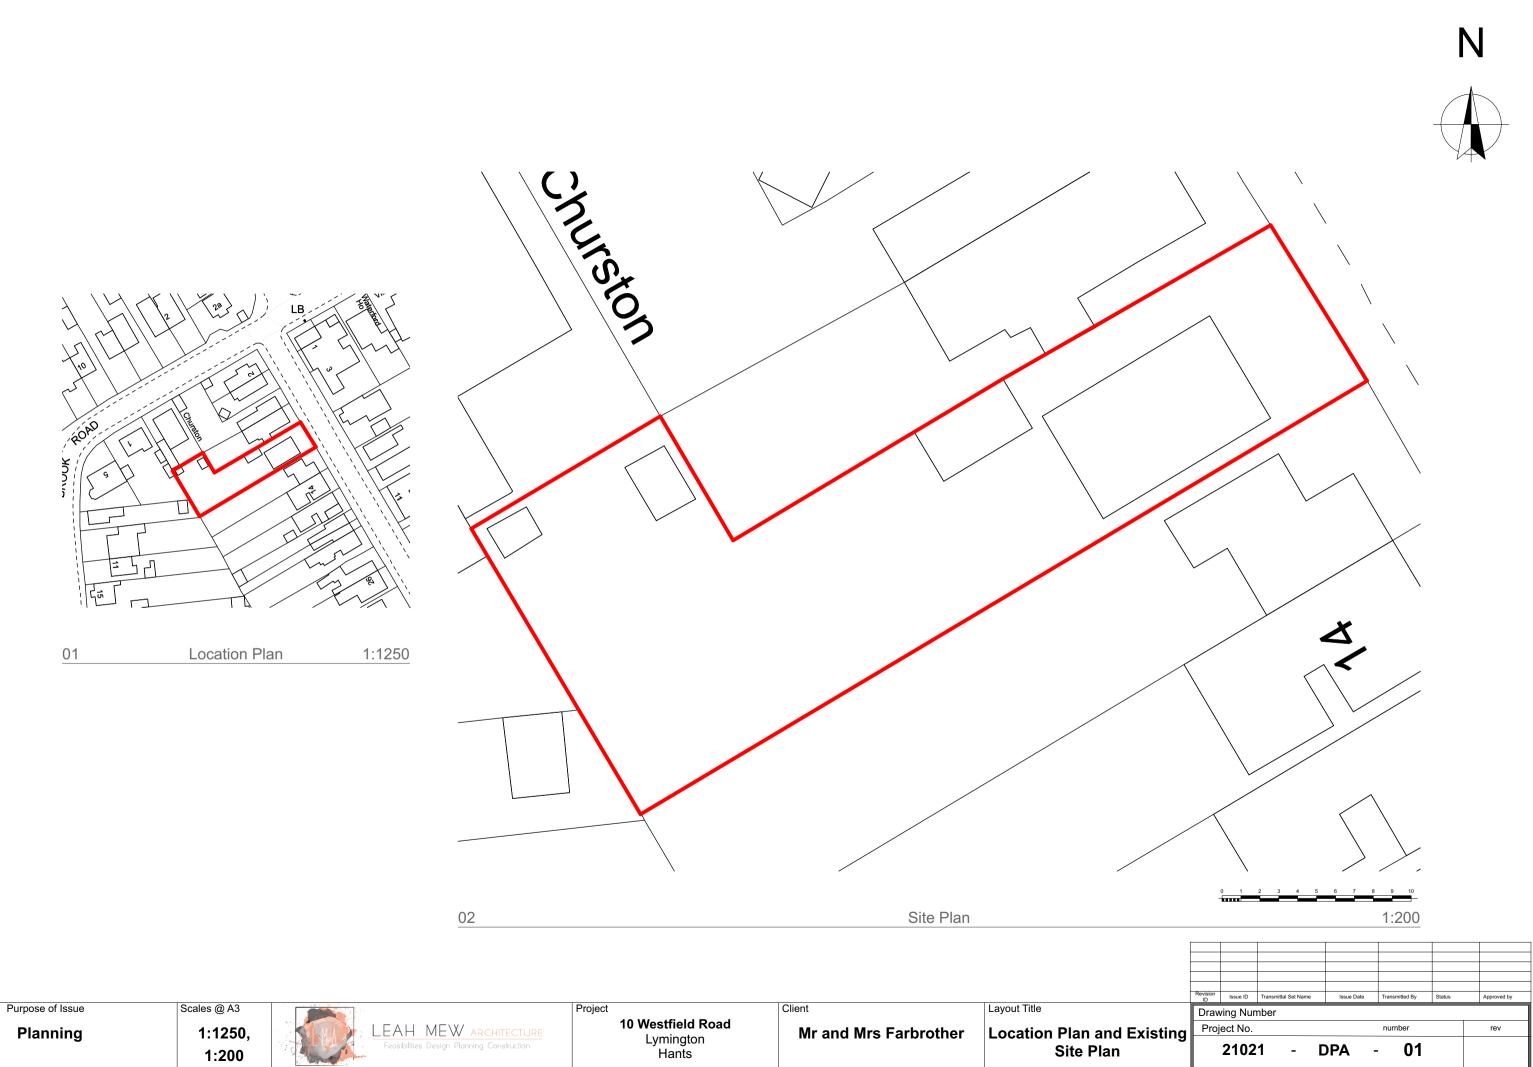

Feasibilities Design Planning Construction

Project **10 Westfield Road** Lymington Hants Client Mr and Mrs Farbrother

 Project No.
 number

 21021
 DPA
 02

rev

g

LEAH MEW ARCHITECTURE Feasibilities Design Planning Construction Project **10 Westfield Road** Lymington Hants Client Mr and Mrs Farbrother