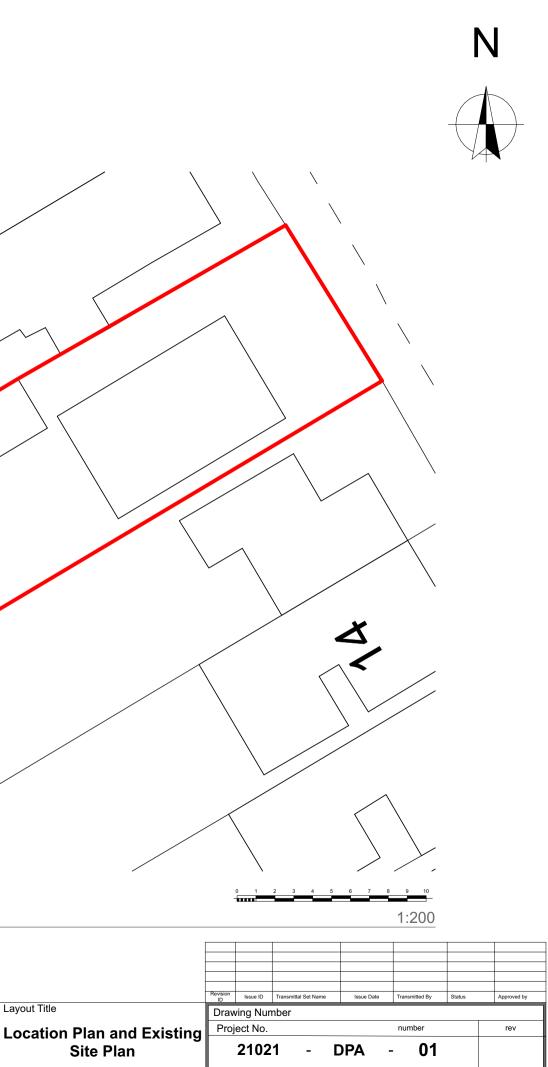

Feasibilities Design Planning Construction

Project **10 Westfield Road** Lymington Hants Client Mr and Mrs Farbrother

 Project No.
 number

 21021
 DPA
 02

rev

g

LEAH MEW ARCHITECTURE Feasibilities Design Planning Construction Project **10 Westfield Road** Lymington Hants Client Mr and Mrs Farbrother