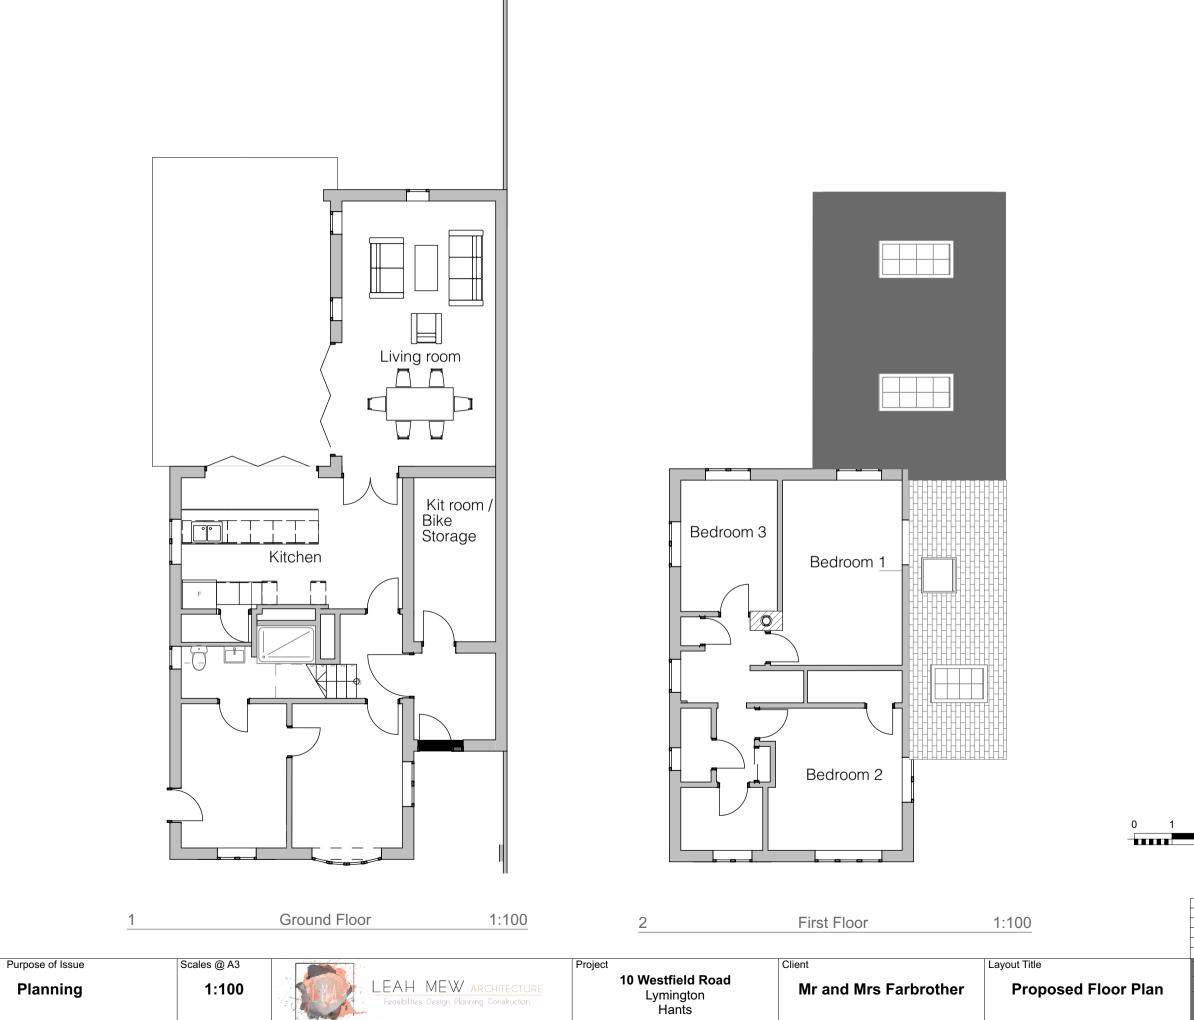

**Existing Floor Plans** 

| Revision<br>ID | Issue ID            | Transmittal Set Name | Issue Date | Transmitted By | Status | Approved by |  |  |
|----------------|---------------------|----------------------|------------|----------------|--------|-------------|--|--|
| Drawing Number |                     |                      |            |                |        |             |  |  |
| Draw           | /ing Nun            | nber                 |            |                |        |             |  |  |
| L              | /ing Nun<br>ect No. | nber                 |            | number         |        | rev         |  |  |