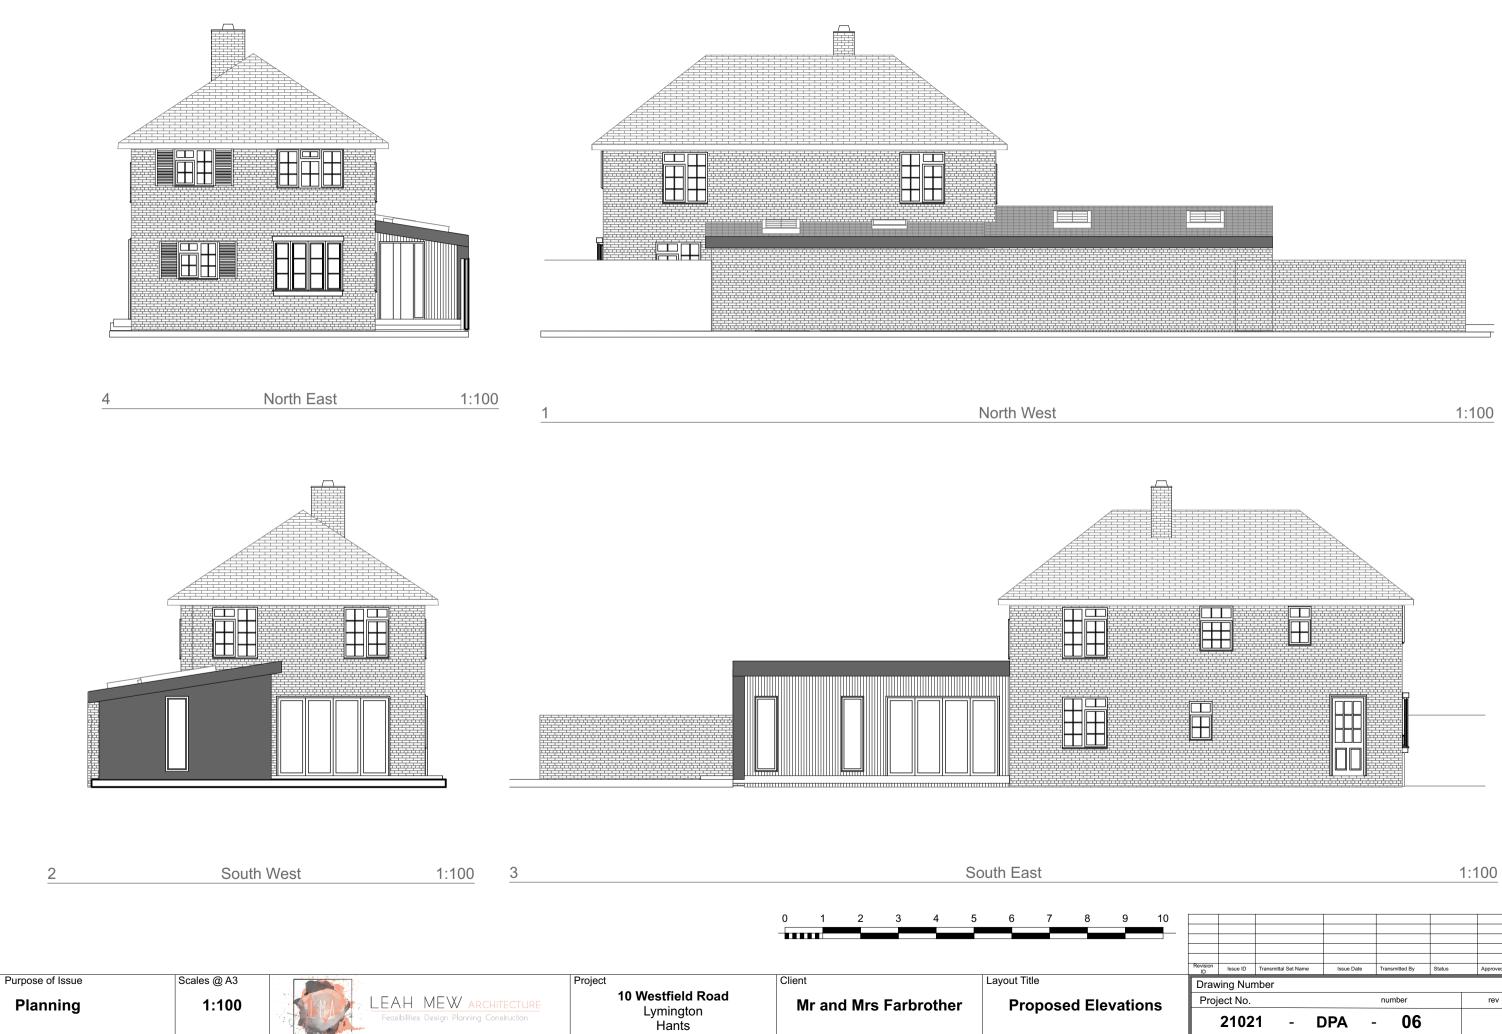

| Revision<br>ID     | Issue ID | Transmittal Set Name | Issue Date | Transmitted By | Status | Approved by |
|--------------------|----------|----------------------|------------|----------------|--------|-------------|
| Draw               | ving Nur | nber                 |            |                |        |             |
| Project No. number |          |                      |            |                |        | rev         |
|                    | 2102     | 1 - C                | )PA -      | 06             |        |             |