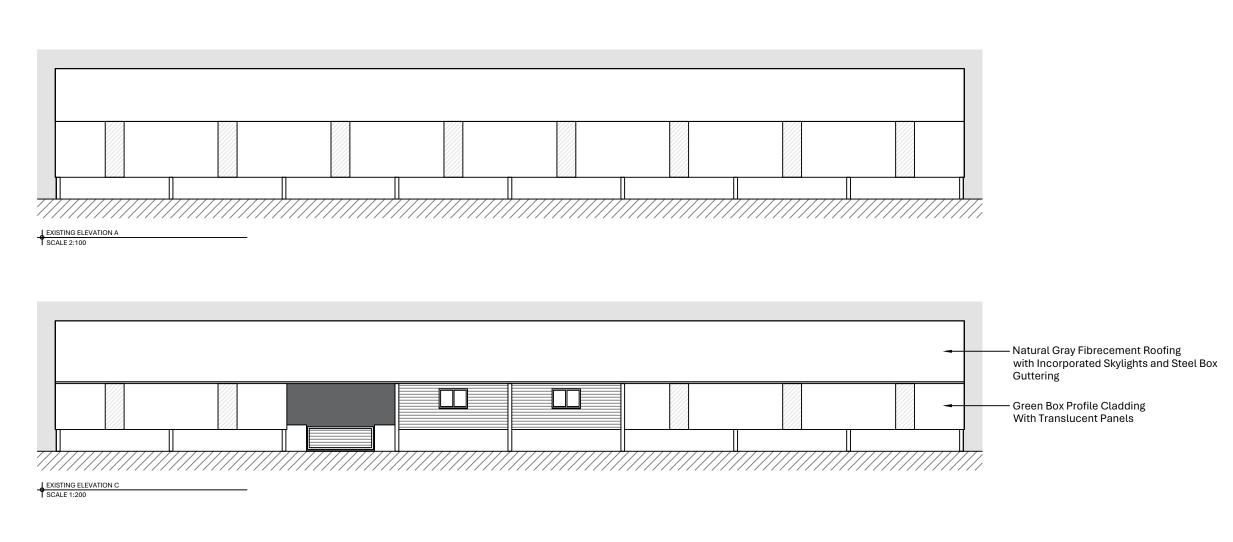

REVISION HISTORY

Mr. Clark

ADDRESS
Ley Farm
Winstow Road
Granborrough
Buckinghamshire
MK 18 701
Wdw.cofrizzte\_Lightens.clenching
PROJECT
Conversions of Existing Barn to Commercia
Storage Units
DRAWING TITLE
Existing Elevations