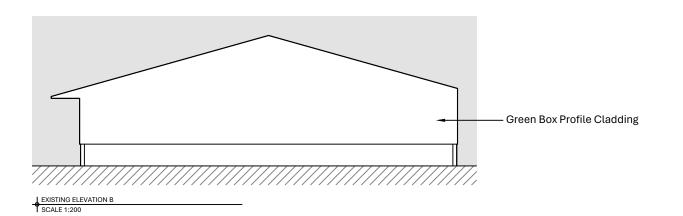

REVISION HISTORY

Mr. Clark

ADDRESS
Ley Farm
Winstow Road
Granborrough
Buckinghamshire
MK 18 701
Wdw.cofrizzte\_Lightens.clenching
PROJECT
Conversions of Existing Barn to Commercia
Storage Units
DRAWING TITLE
Existing Elevations