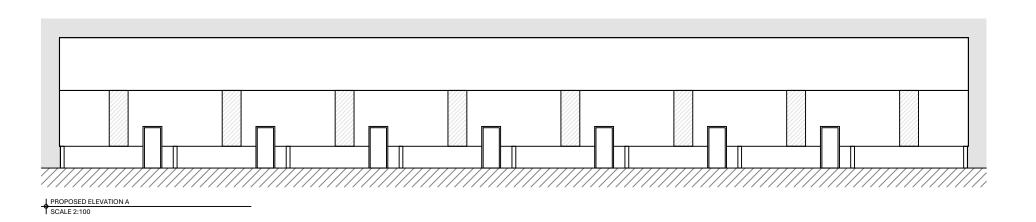

– Natural Gray Fibrecement Roofing with Incorporated Skylights and Steel Box Guttering (Unchanged) Unit 1 Unit 2 Unit 3 Unit 4 Unit 5 Unit 6 Unit 7 Galvanised Steel Roller Shutter Doors

PROPOSED ELEVATION C
SCALE 1:200