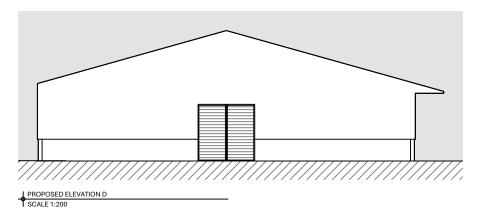

– Natural Gray Fibrecement Roofing with Incorporated Skylights and Steel Box Guttering (Unchanged) Unit 1 Unit 2 Unit 3 Unit 4 Unit 5 Unit 6 Unit 7 Galvanised Steel Roller Shutter Doors

PROPOSED ELEVATION C
SCALE 1:200