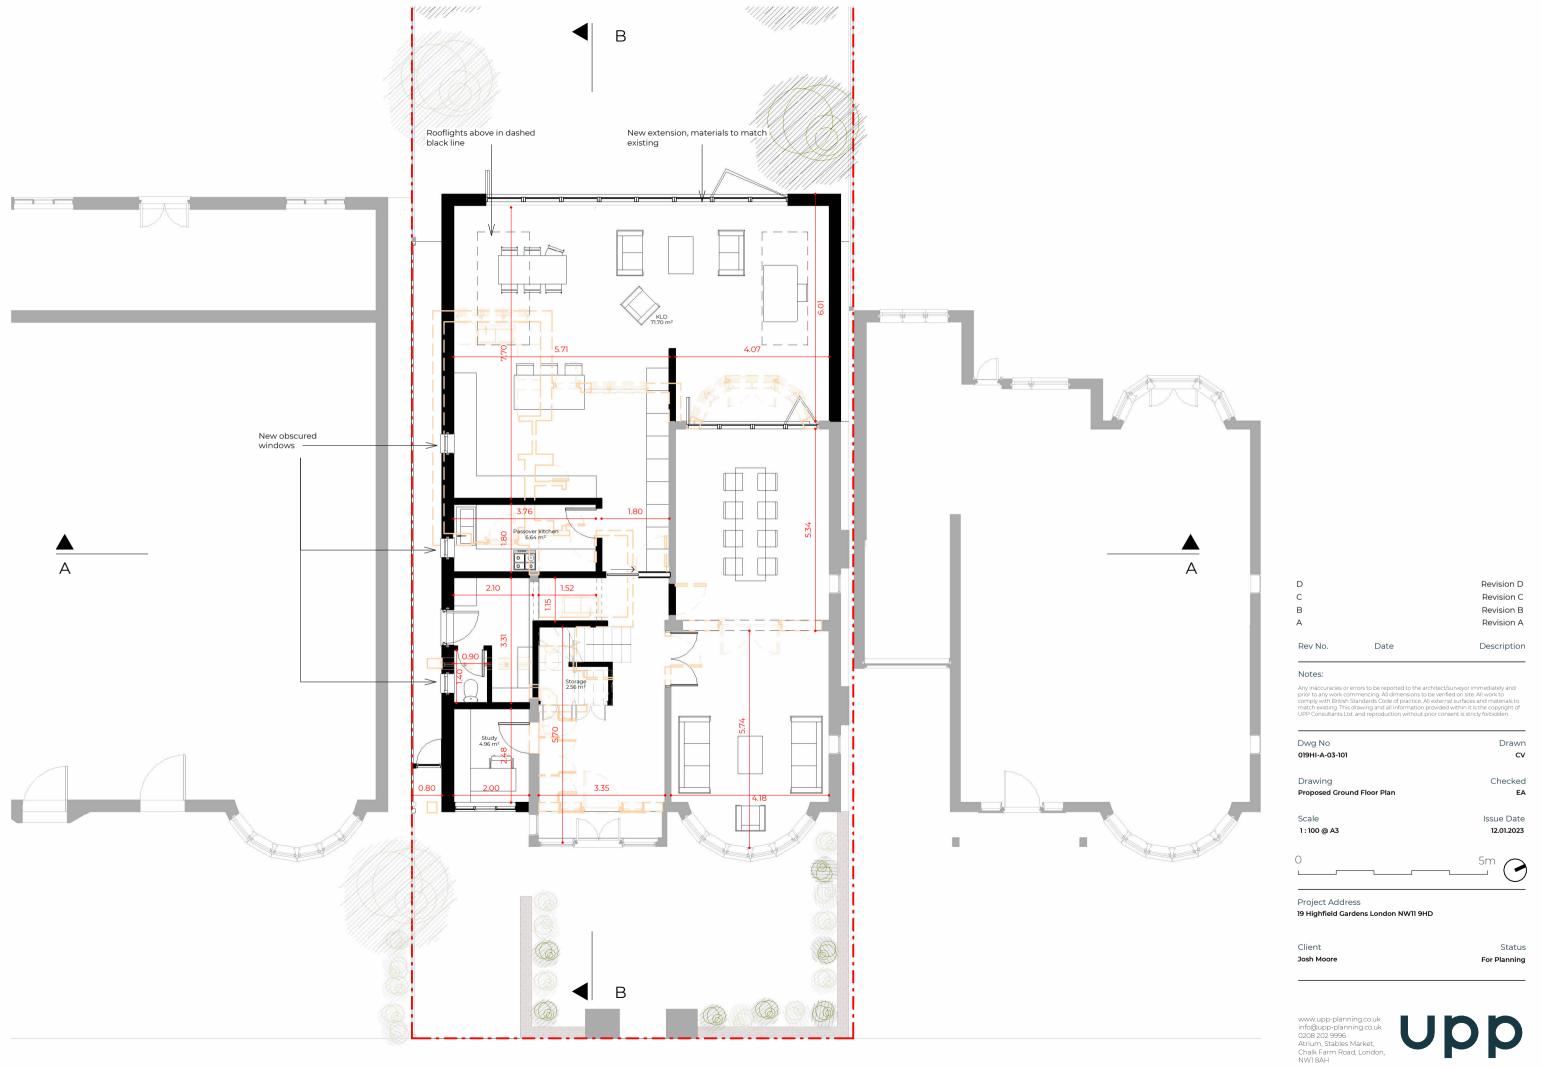

## Notes:

В

Dwg No 019HI-A-02-101 Drawn cv

Drawing Checked

Scale Issue Date @ A3 12.01.2023

Project Address 19 Highfield Gardens London NW11 9HD

Status For Planning

Revision E Revision D Revision C Revision A

ev No. Date Description

y inaccuracies or errors to be reported to the architect/surveyor immediately and y inaccuracies or errors and all dimensions to be verified on site. All work to mply with British Standards Code of practice. All external surfaces and materials to toch existing. This drawing and all information provided within it is the copyright. P. Crossillants It it and reported union without prior consent is strictly forbridght.