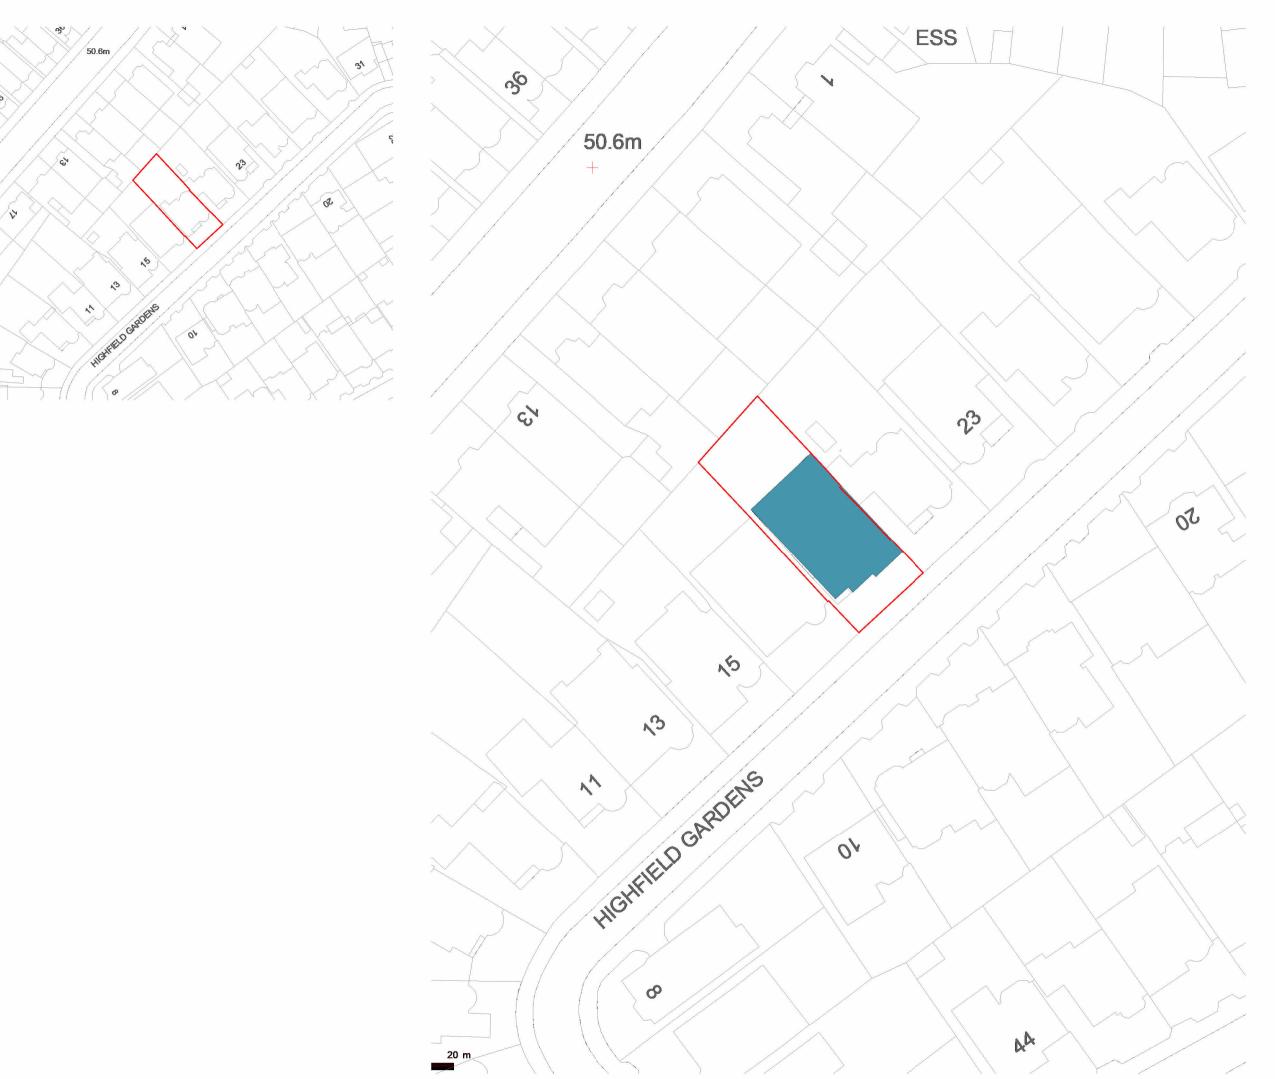

5m 🕜

Project Address

19 Highfield Gardens London NW11 9HD

Status Client Josh Moore For Planning

EXISTING BLOCK PLAN PROPOSED BLOCK PLAN

Rev No. Description

## Notes:

Drawing

Dwg No Drawn 019HI-A-01-002 CV

Checked

Block plans

Scale Issue Date 1:200 @ A3 12.01.2023

Project Address

19 Highfield Gardens London NW11 9HD