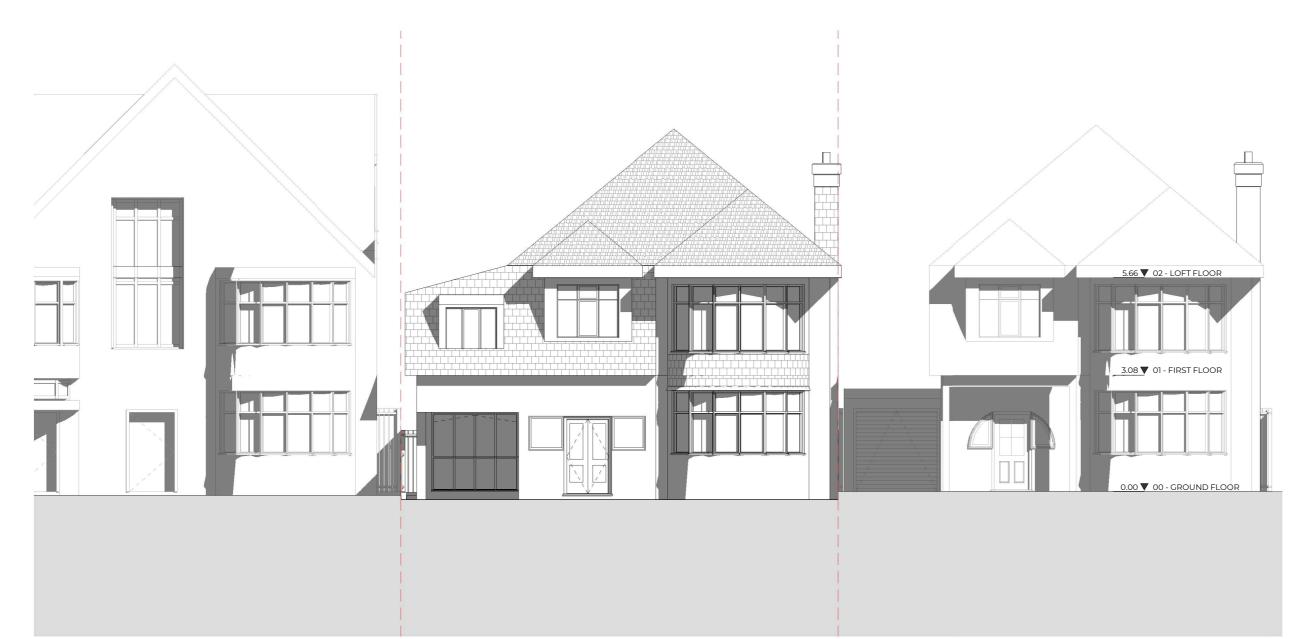

| Dwg No                                               | Drawn      |
|------------------------------------------------------|------------|
| 019HI-A-06-003                                       | UPP        |
|                                                      |            |
| Drawing                                              | Checked    |
| Existing Northeast Elevation                         | UPP        |
|                                                      |            |
| Scale                                                | Issue Date |
|                                                      |            |
| 1:100 @ A3                                           | 24.04.2021 |
|                                                      |            |
| $\cap$                                               | 5m         |
| 0                                                    |            |
|                                                      | JIII       |
|                                                      |            |
| ·                                                    |            |
| Project Address                                      |            |
| Project Address 19 Highfield Cardens London NW11 9HD |            |
| -                                                    |            |
| -                                                    |            |
| -                                                    | Status     |