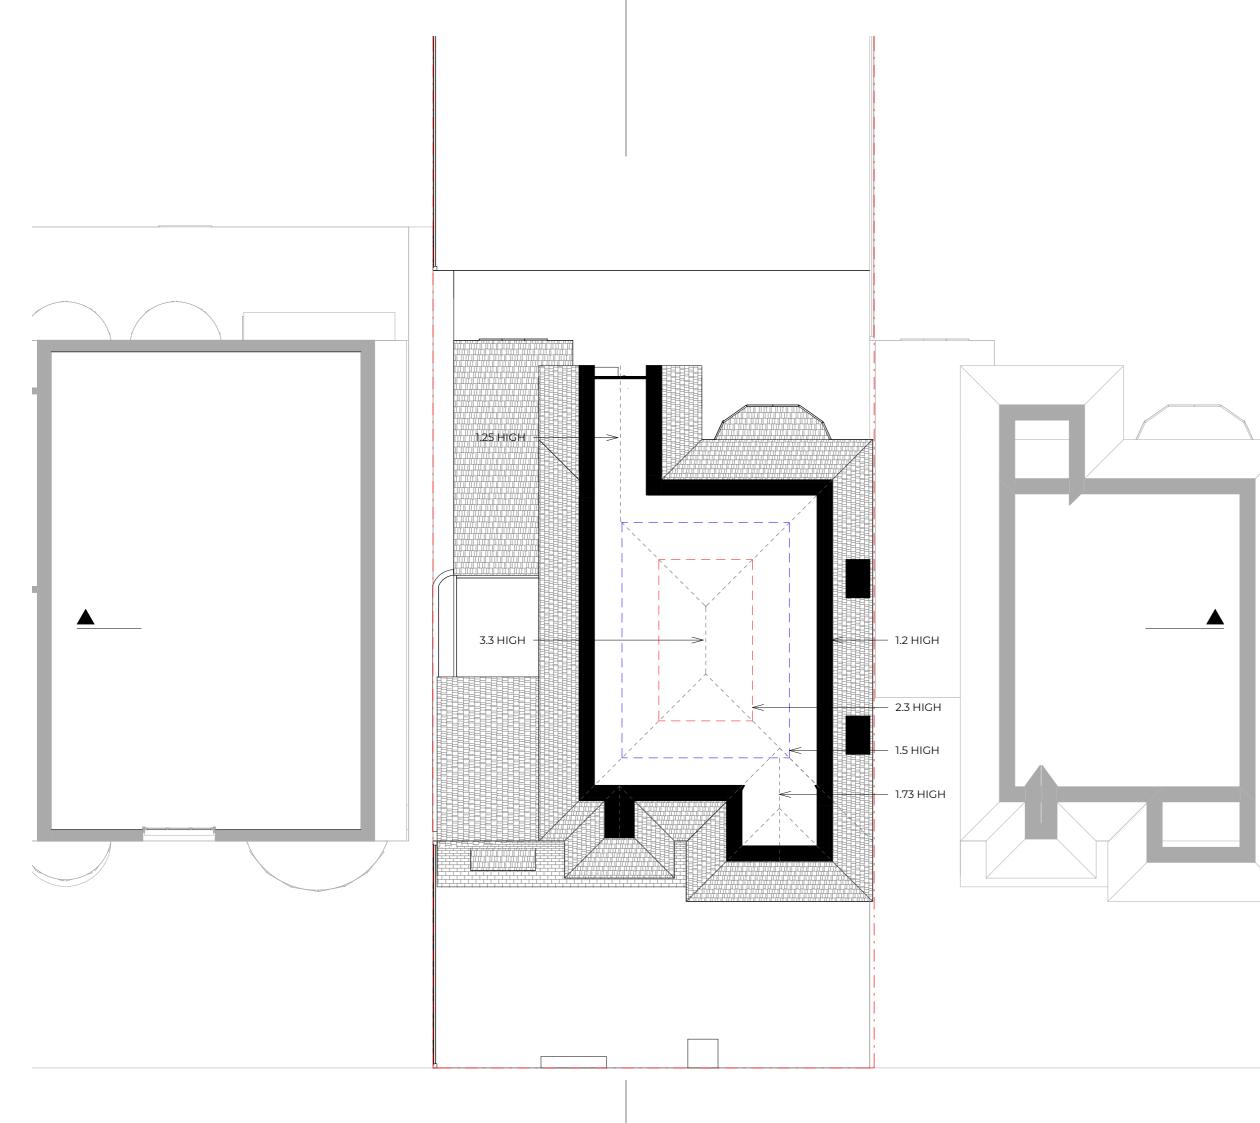

Dwg No 019HI-A-03-003 Drawing Checked Existing Loft Floor Plan Scale 1:100 @ A3

Issue Date

24.04.2021

UPP

Drawn

UPP

5m 🕐

Project Address

19 Highfield Gardens London NW11 9HD

Client

0

Josh Moore

Status For Planning

----- Boundary Line

\_\_\_\_ Demolished

Rev No.