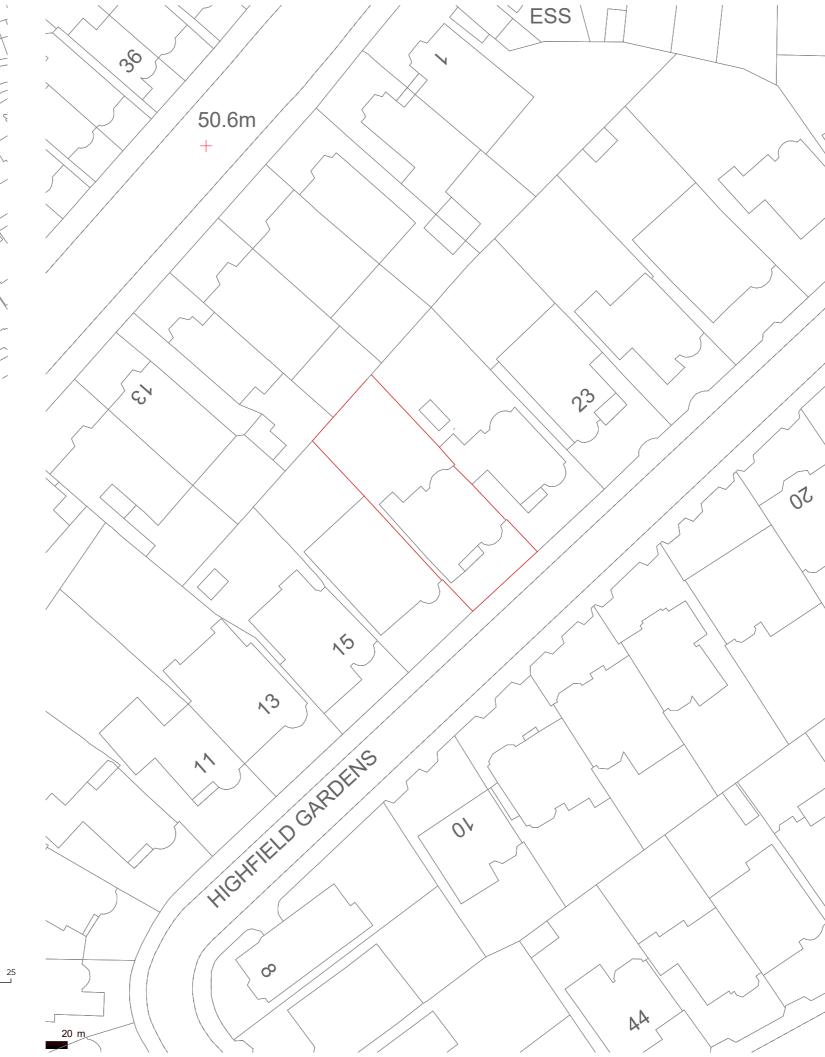

### Schedule of Areas

Total Site Area 383.13 s.q.m.

Existing Residential 243.93 s.q.m.