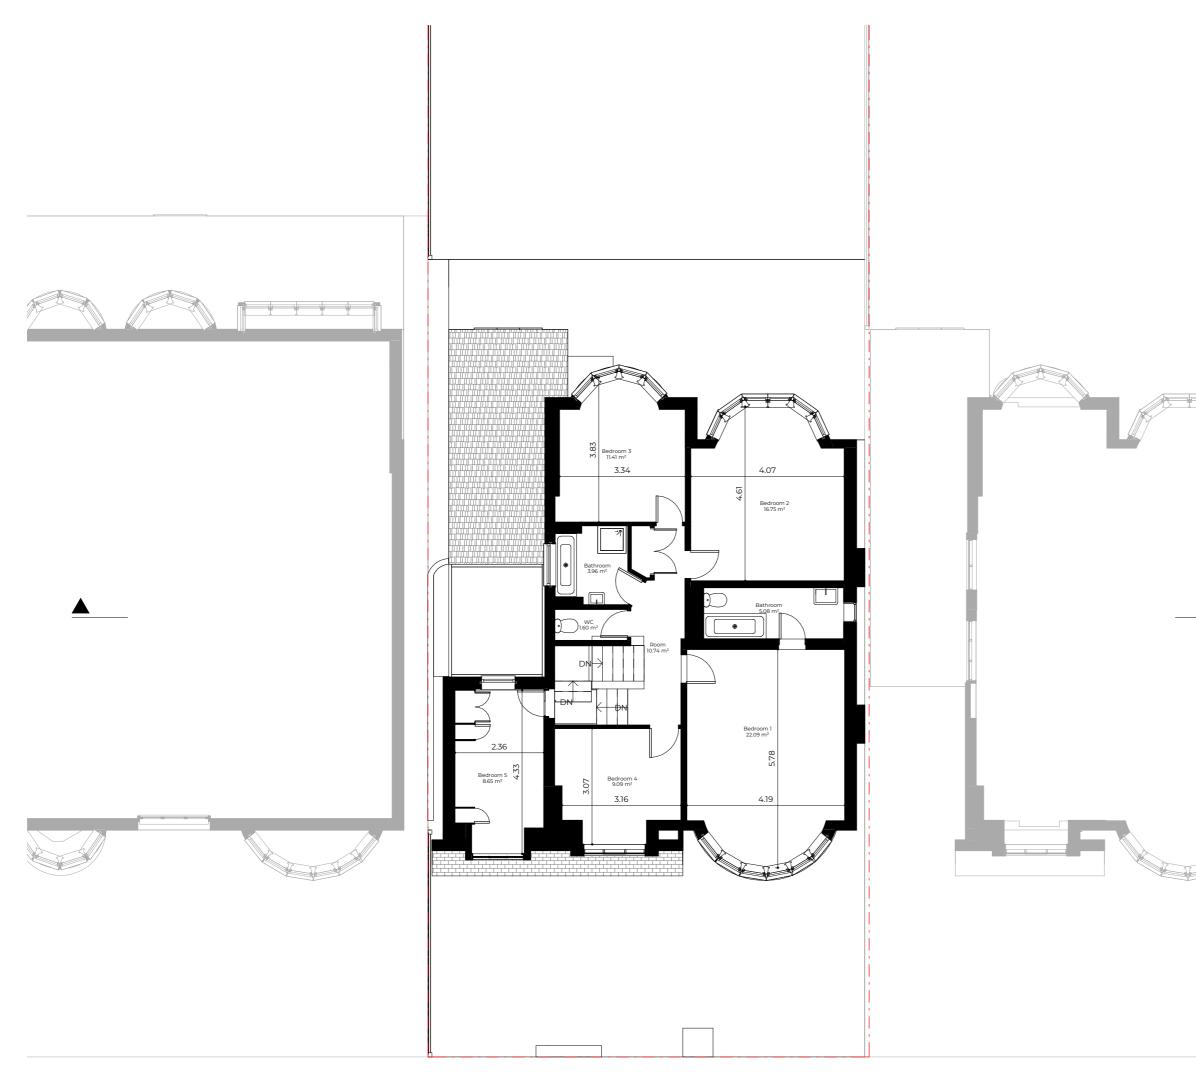

Dwg No 019HI-A-03-003 Drawing Checked Existing Loft Floor Plan Scale 1:100 @ A3

Issue Date

24.04.2021

UPP

Drawn

UPP

5m 🕐

Project Address

19 Highfield Gardens London NW11 9HD

Client

0

Josh Moore

Status For Planning

----- Boundary Line

\_\_\_\_ Demolished

Rev No.