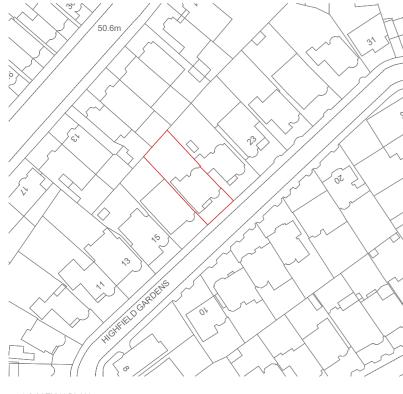

### Schedule of Areas

Total Site Area 383.13 s.q.m.

Existing Residential 243.93 s.q.m.