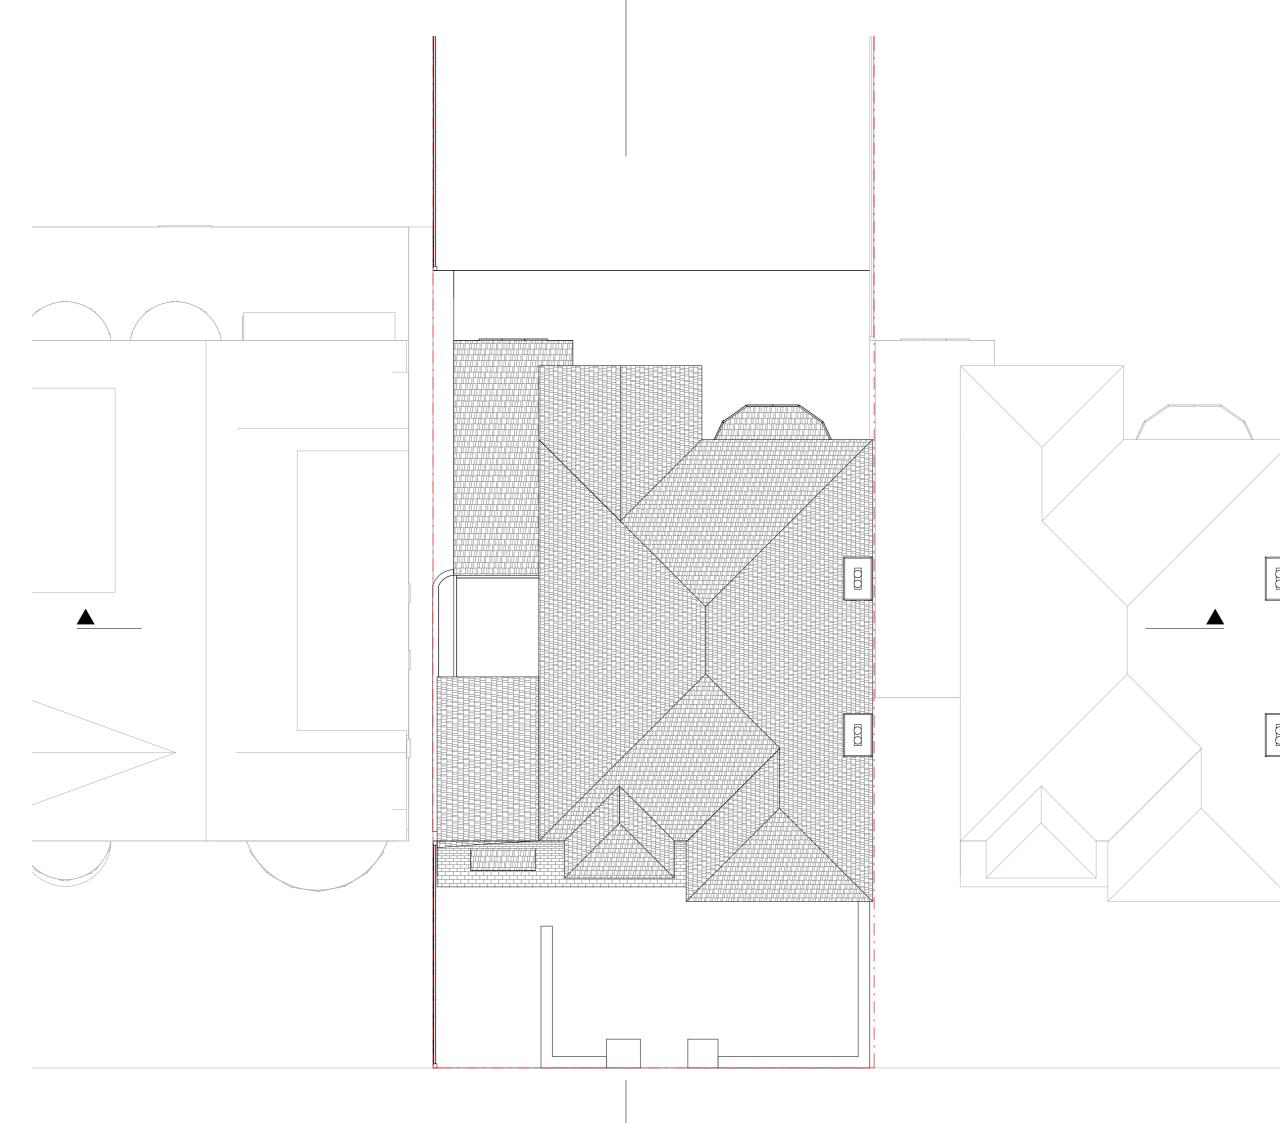

| Dwg No             | Drawn      |
|--------------------|------------|
| 019HI-A-03-004     | UPP        |
| Drawing            | Checked    |
| Existing Roof Plan | UPP        |
| Scale              | Issue Date |
| 1:100 @ A3         | 24.04.2021 |
| )                  | 5m 🦳       |
|                    |            |

www.upp-planning.co.uk info@upp-planning.co.uk 0208 202 9996 74 Brent St, Hendon, London NW4 2ES

Client

Josh Moore

15.00 V 05 - ROOF

www.upp-planning.co.uk info@upp-planning.co.uk 0208 202 9996 74 Brent St, Hendon, London NW4 2ES