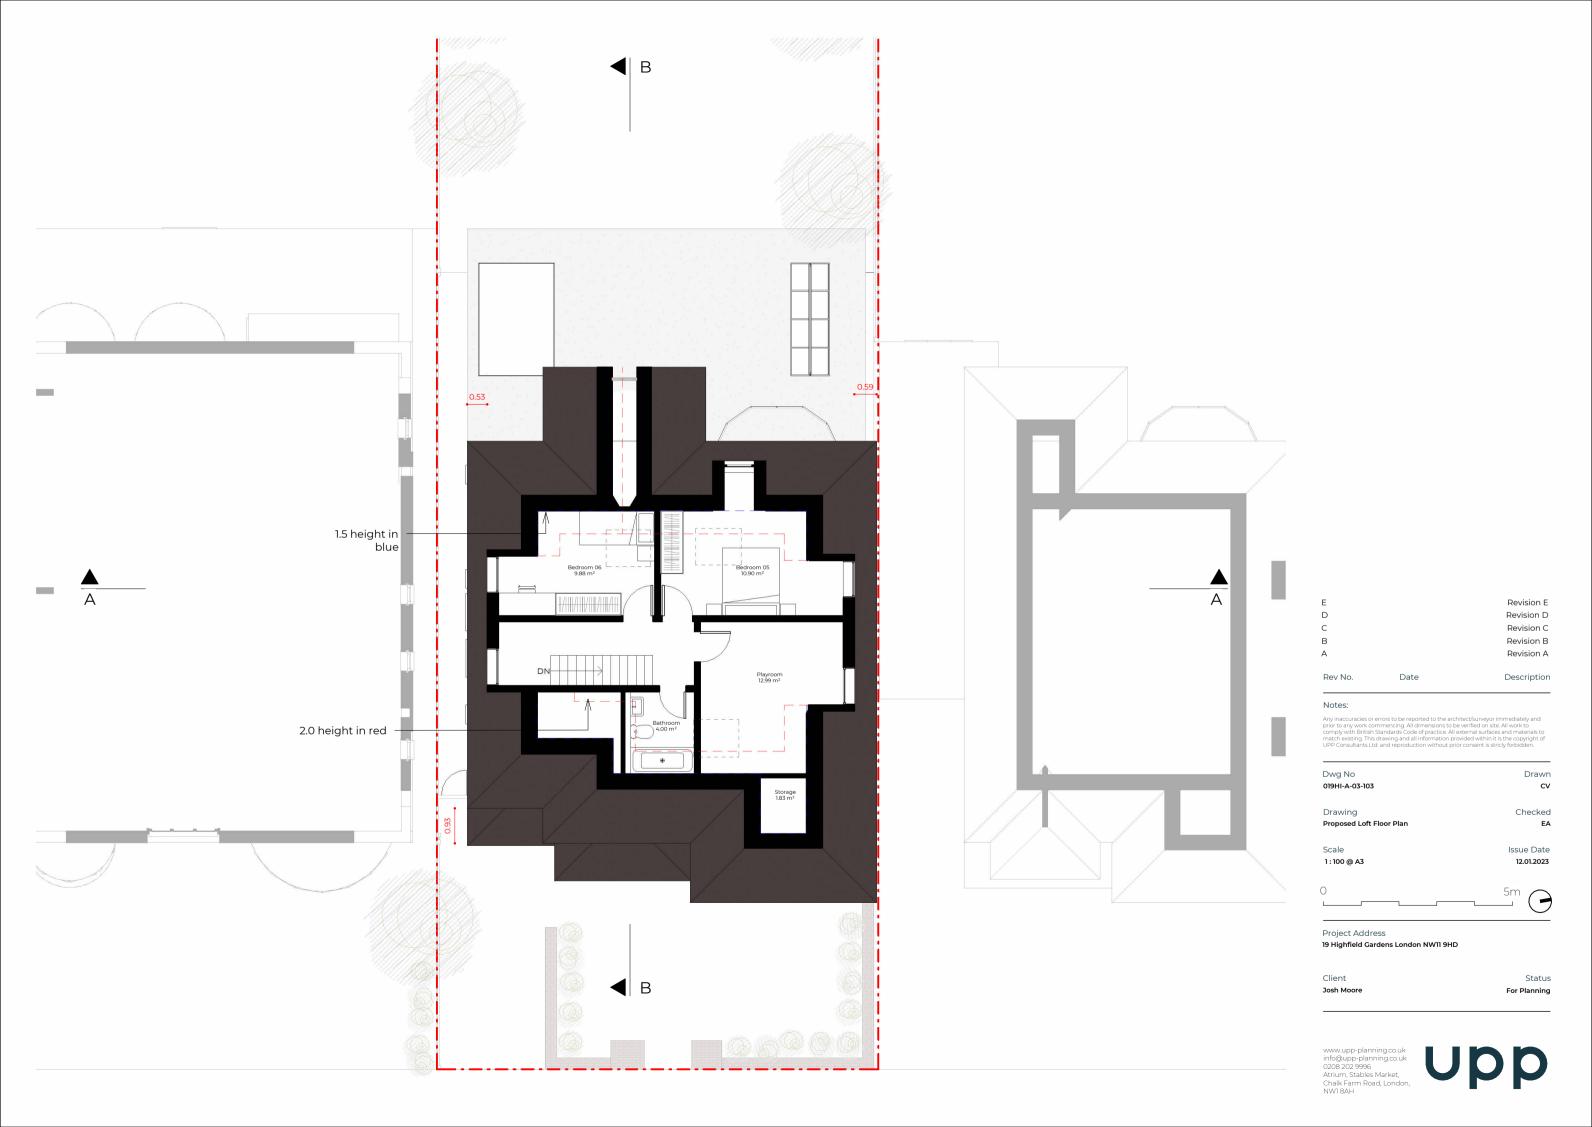

# EXTENDED AREAS

Floor Area

| Ground Floor | 42.26 m <sup>2</sup> |
|--------------|----------------------|
| Ground Floor | 13.56 m <sup>2</sup> |
| First Floor  | 7.18 m <sup>2</sup>  |
| Loft floor   | 83.59 m <sup>2</sup> |

146.59 m<sup>2</sup>

Revision D Revision C Revision B Revision A

Rev No. Date Description

 Dwg No
 Drawn

 019HI-A-03-101
 CV

Drawing Checked Proposed Ground Floor Plan EA

Scale Issue Date 1:100 @ A3 12.01.2023

Project Address

19 Highfield Gardens London NW11 9HD

Client Status
Josh Moore For Planning