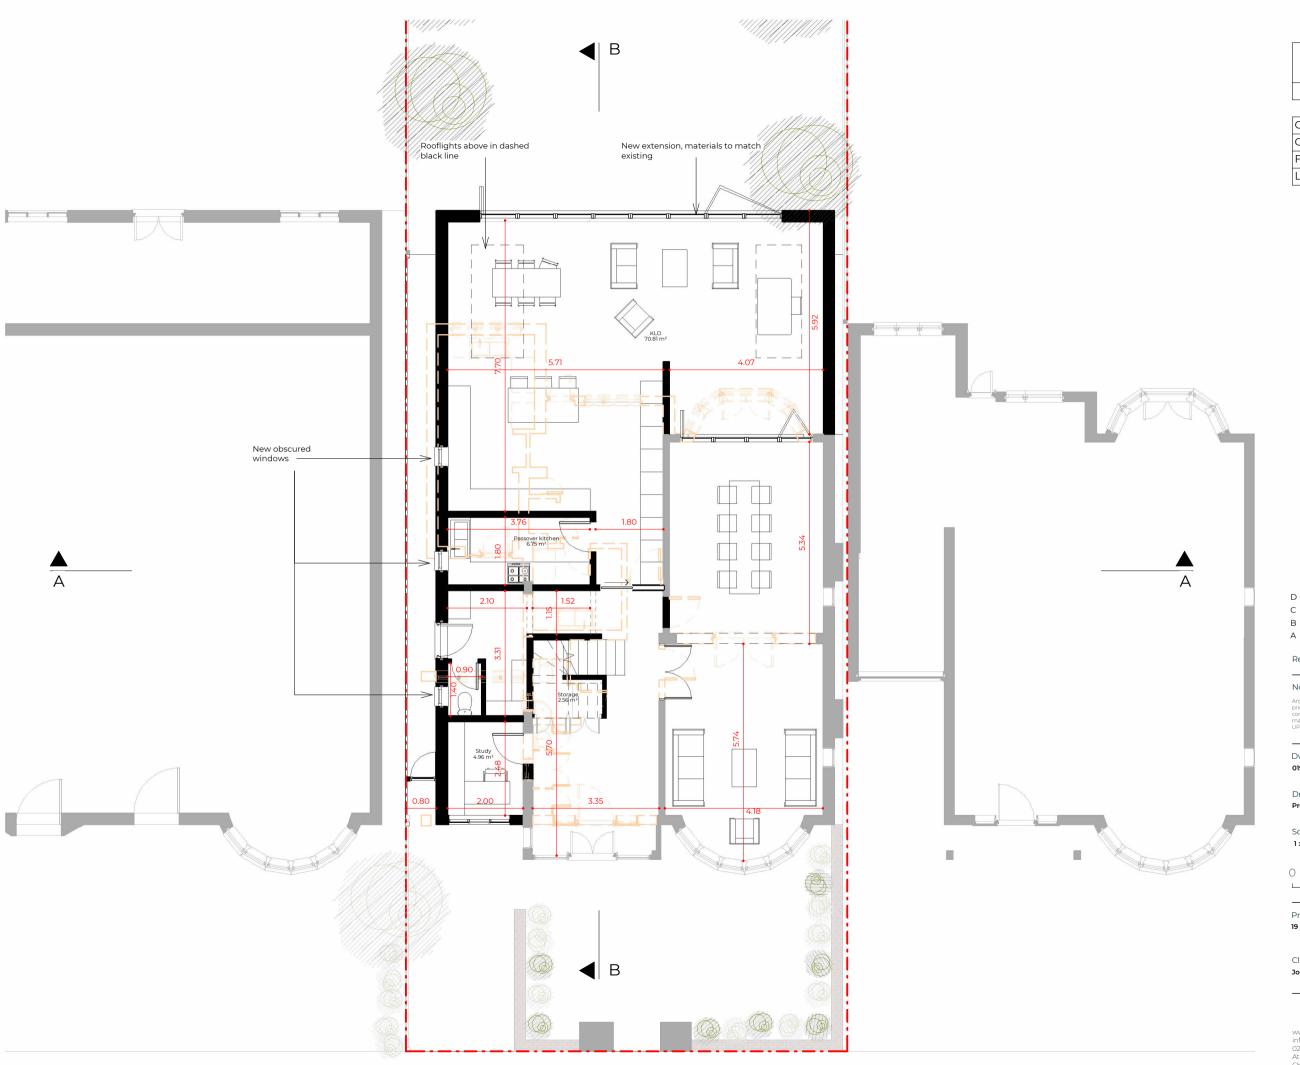

# EXTENDED AREAS

Floor Area

| Ground Floor | 42.26 m <sup>2</sup> |
|--------------|----------------------|
| Ground Floor | 13.56 m <sup>2</sup> |
| First Floor  | 7.18 m <sup>2</sup>  |
| Loft floor   | 83.59 m <sup>2</sup> |

146.59 m<sup>2</sup>

Revision D Revision C Revision B Revision A

Rev No. Date Description

 Dwg No
 Drawn

 019HI-A-03-101
 CV

Drawing Checked Proposed Ground Floor Plan EA

Scale Issue Date 1:100 @ A3 12.01.2023

Project Address

19 Highfield Gardens London NW11 9HD

Client Status
Josh Moore For Planning