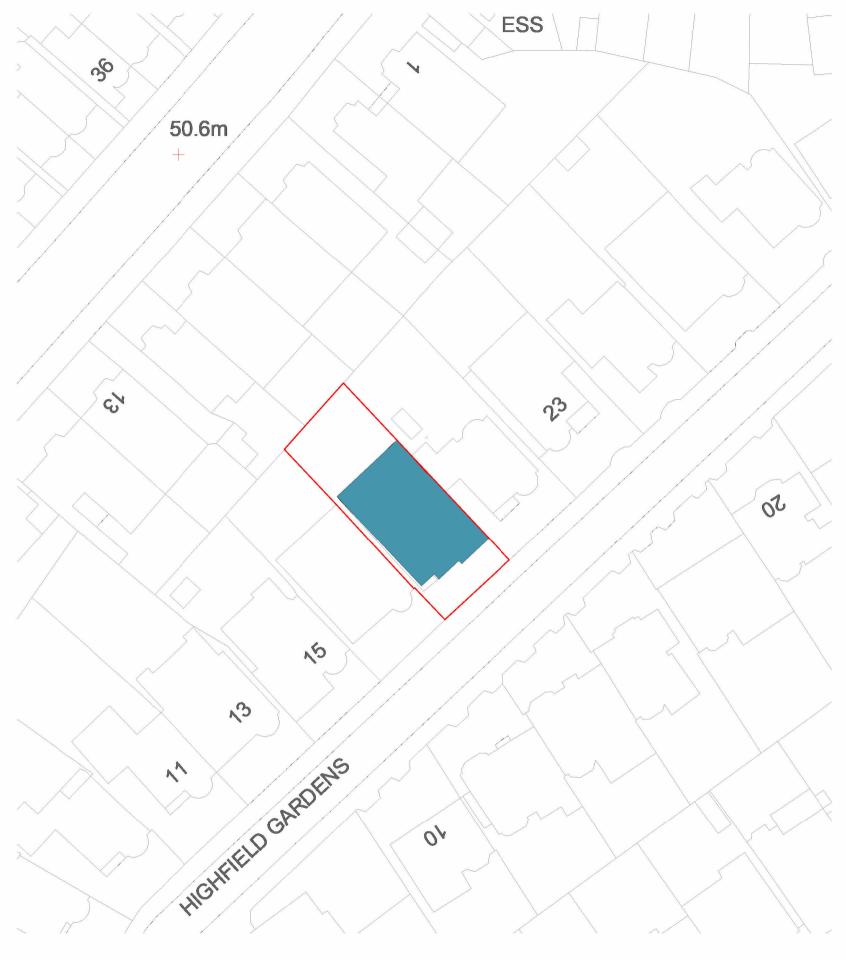

www.upp-planning.co.uk info@upp-planning.co.uk 0208 202 9996 Atrium, Stables Market, Chalk Farm Road, London, NWI 8AH

EXISTING BLOCK PLAN PROPOSED BLOCK PLAN

Rev No. Description

Notes:

Dwg No Drawn 019HI-A-01-002 CV

Drawing Checked Block plans

Scale Issue Date 1:200 @ A3 12.01.2023

Project Address

19 Highfield Gardens London NW11 9HD

Client Status Josh Moore For Planning

Revision B

Dwg No 019HI-A-02-101 Drawn cv

Drawing Checked