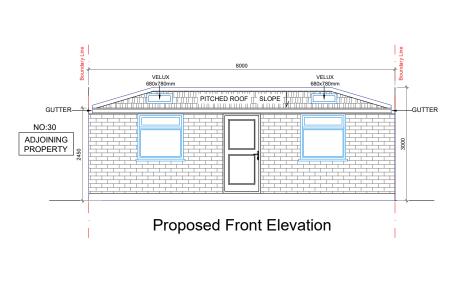

Client Project - 28A Leeside Crescent NW11 0DB Scale 1:100@A3 - 23-01-2024 Checked By Drawn By Drawing No. Revision Project No. 03 Project Description

Outbuilding