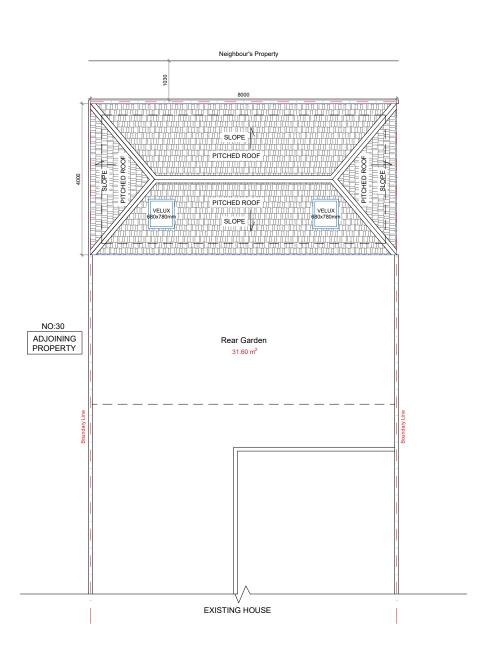

Client Project - 28A Leeside Crescent NW11 0DB

Scale 1:100@A3 Date - 23-01-2024 Checked By \_ Drawn By

Revision

Project No. Drawing No. 02

Project Description

Outbuilding

Proposed Floor Plan Proposed Topview