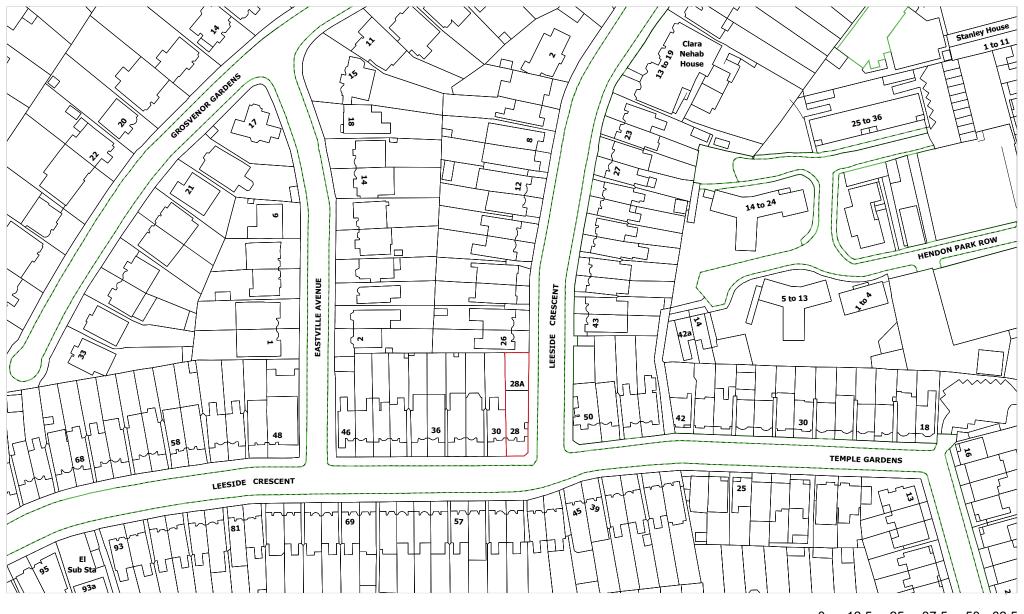

Location Plan



## Notes

- This drawing is not for construction.
  All Dimension are in millimeters.
- All dimensions are in infiltimeters.
  All dimensions are to be checked on site and the Architect is to inform of any discrepancies before construction commences.
  All references to drawings refer to current revision of that drawing.





# Rear Garden 63.60 m<sup>2</sup> NO:30 ADJOINING PROPERTY EXISTING HOUSE

Neighbour's Property

Existing Floor Plan

## Notes

- This drawing is not for construction.
  All Dimension are in millimeters.
- All dimensions are to be checked on site and the Architect is to inform of any discrepancies before construction commences.
  All references to drawings refer to current revision of that drawing.







Client Project - 28A Leeside Crescent NW11 0