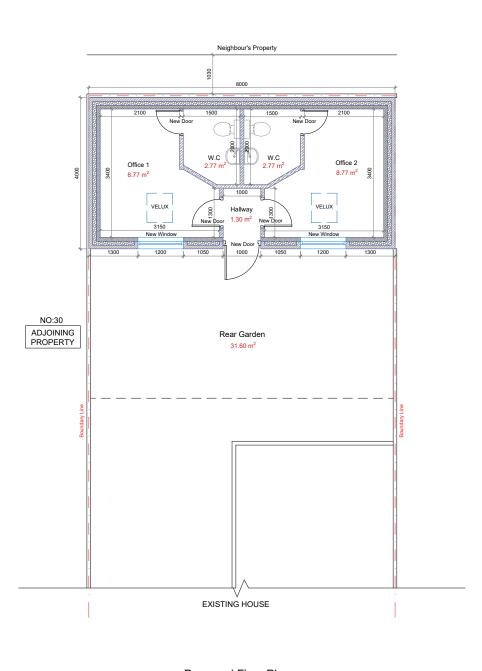

Client Project - 28A Leeside Crescent NW11 0DB

Scale 1:100@A3 Date - 23-01-2024 Checked By \_ Drawn By

Revision

Project No. Drawing No. 02

Project Description

Outbuilding

Proposed Floor Plan Proposed Topview

## Notes

- This drawing is not for construction.
  All Dimension are in millimeters.
- All dimensions are in infiltimeters.
  All dimensions are to be checked on site and the Architect is to inform of any discrepancies before construction commences.
  All references to drawings refer to current revision of that drawing.