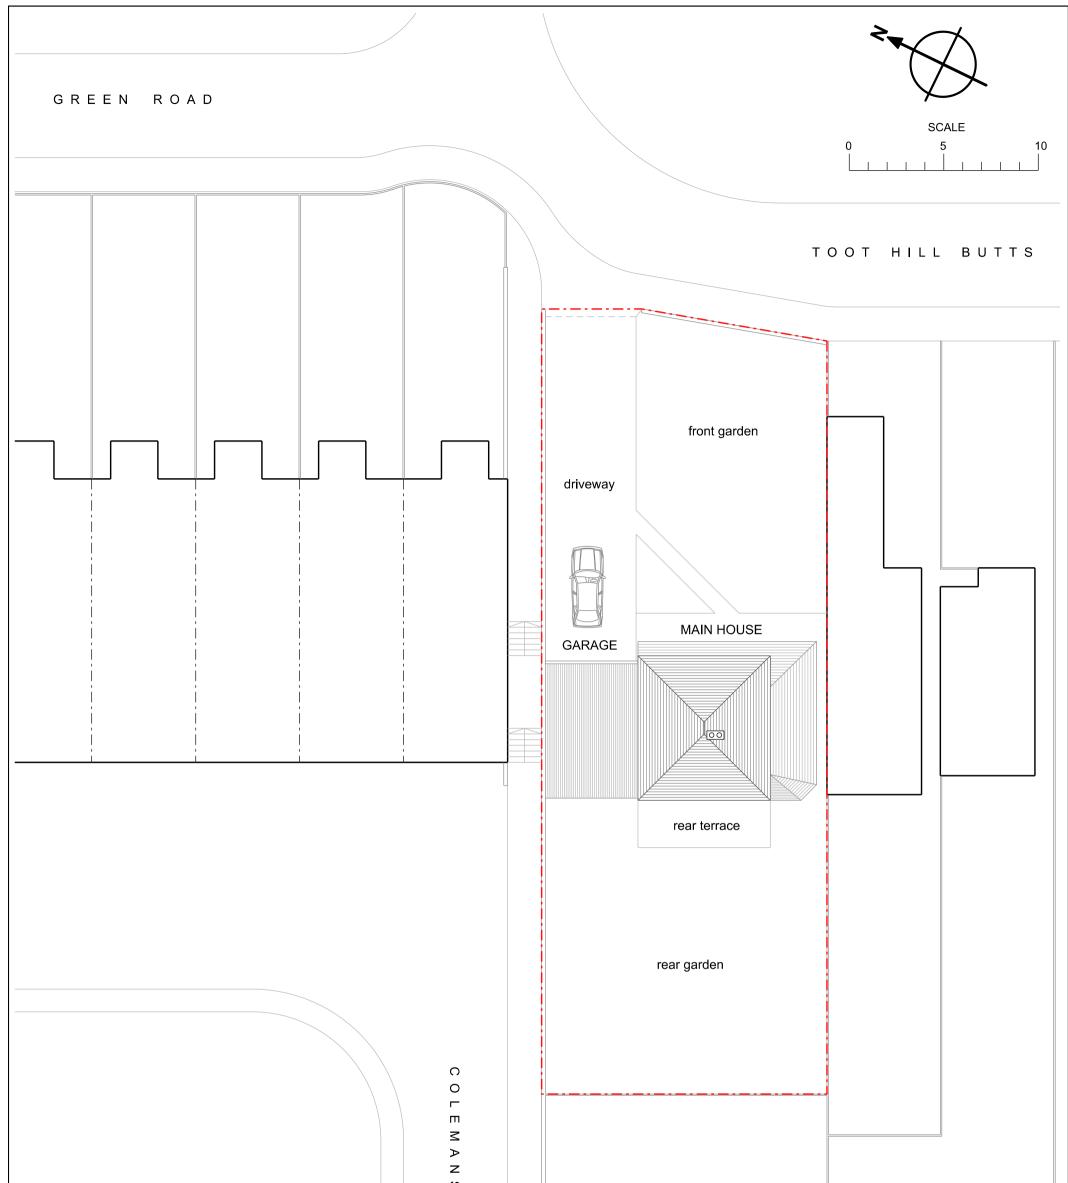

|   |          |                                                                                          | SHILL |  |          |                                                                 |                                              |        |          |  |
|---|----------|------------------------------------------------------------------------------------------|-------|--|----------|-----------------------------------------------------------------|----------------------------------------------|--------|----------|--|
| R | Revision | Notes                                                                                    |       |  | Date     |                                                                 |                                              |        |          |  |
|   | А        | Draft drawings issued to clients                                                         |       |  | 10.05.22 |                                                                 | CHRIS DAVIES - ARCHITECT                     |        |          |  |
|   | В        | Amendments (in response to recent planning dept feedback)<br>Client-requested amendments |       |  | 01.08.22 | Southbank House Wood End Lang Nowmarket Nailowarth Clas CL6 OPH |                                              |        |          |  |
| - | С        |                                                                                          |       |  | 04.12.23 |                                                                 |                                              |        |          |  |
|   |          |                                                                                          |       |  |          | Drawing Title:                                                  | Existing Site Plan (incorporating Roof Plan) |        |          |  |
|   |          |                                                                                          |       |  |          | Project Name:                                                   | No.3 Toot Hill Butts, Headington, Oxford     | Scale: | 1-200@A3 |  |
|   |          |                                                                                          |       |  |          | Drawing No:                                                     | THBO-SUR-01-C                                | Date:  | May 2022 |  |
|   |          |                                                                                          |       |  |          | Revision:                                                       | с                                            |        |          |  |