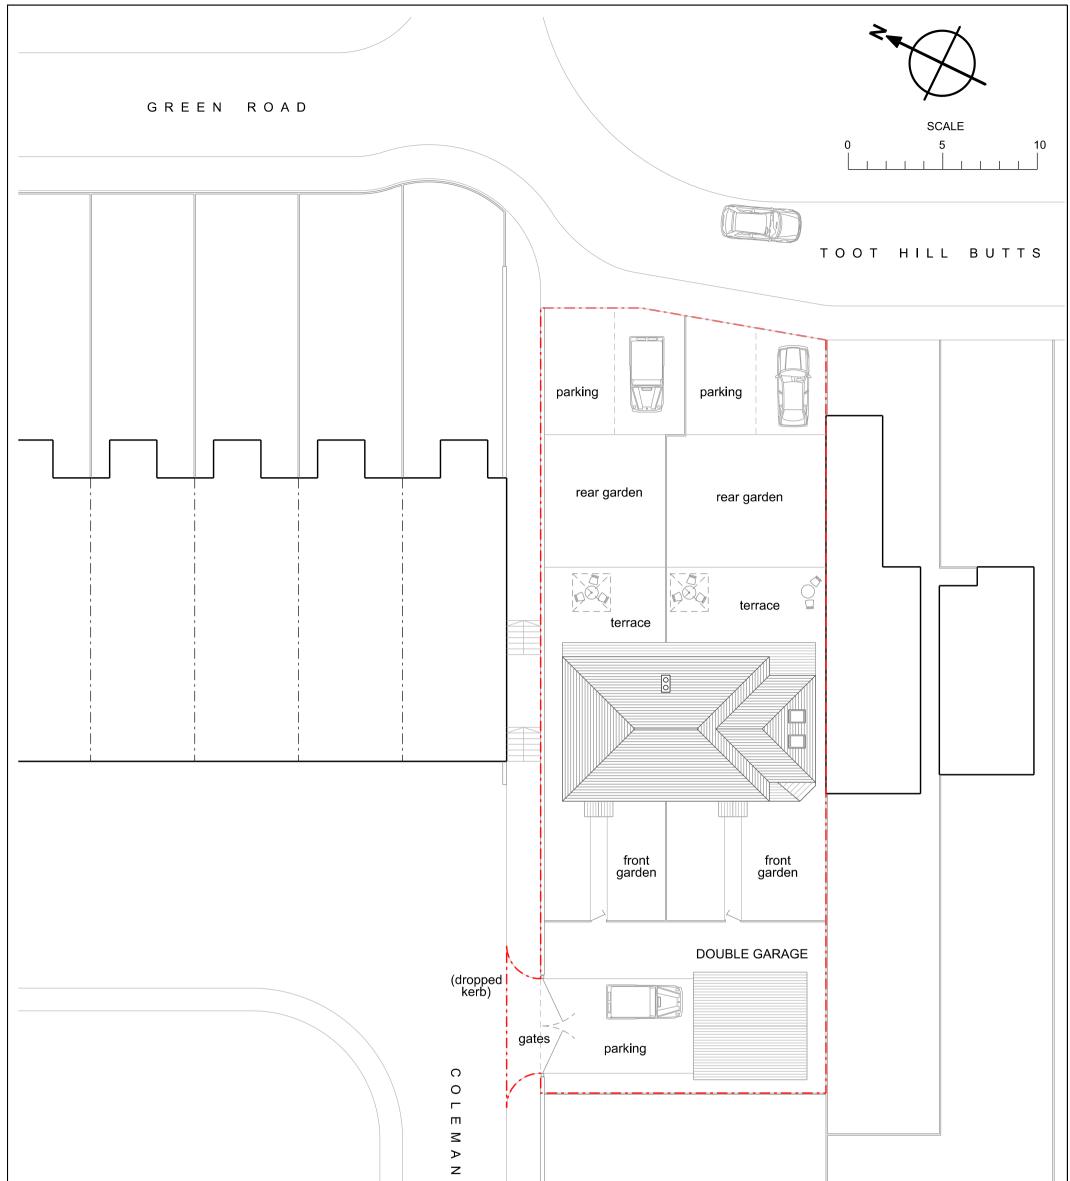

|   |          |                                                                                       | S<br>H<br>I<br>L |  |                      |                                                                                                                                                    |                                              |        |            |  |
|---|----------|---------------------------------------------------------------------------------------|------------------|--|----------------------|----------------------------------------------------------------------------------------------------------------------------------------------------|----------------------------------------------|--------|------------|--|
|   | Revision | Notes                                                                                 |                  |  | Date                 |                                                                                                                                                    | П                                            |        | П          |  |
|   | А        | Draft drawings issued to clients                                                      |                  |  | 14.04.22             |                                                                                                                                                    | CHRIS DAVIES - ARCHITECT                     |        |            |  |
| _ | B        | Amendments (in response to recent planning dept feedback) Client-requested amendments |                  |  | 01.08.22<br>04.12.23 | Southbank House, Wood End Lane, Newmarket, Nailsworth. Glos GL6 0RH<br>Tel: 01453 834520 Mob: 07825 702625 email: chris@chrisdaviesarchitect.co.uk |                                              |        |            |  |
| _ | С        |                                                                                       |                  |  | 04.12.23             |                                                                                                                                                    |                                              |        |            |  |
|   |          |                                                                                       |                  |  |                      | Drawing Title:                                                                                                                                     | Proposed Site Plan (incorporating Roof Plan) |        |            |  |
|   |          |                                                                                       |                  |  |                      | Project Name:                                                                                                                                      | No.3 Toot Hill Butts, Headington, Oxford     | Scale: | 1-200@A3   |  |
|   |          |                                                                                       |                  |  |                      | Drawing No:                                                                                                                                        | THBO-LAY-02-C                                | Date:  | April 2022 |  |
|   |          |                                                                                       |                  |  |                      | Revision:                                                                                                                                          | С                                            |        |            |  |