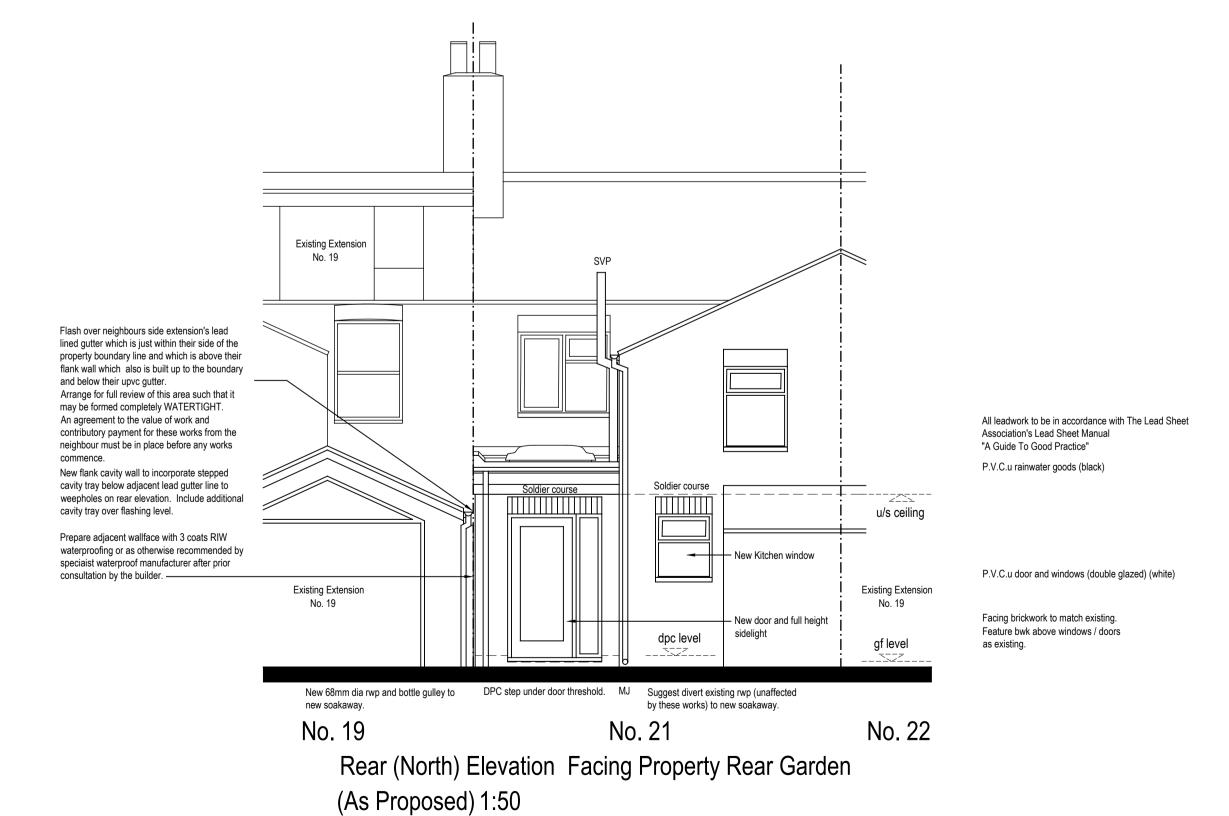

No. 19 No. 21 No. 22
Rear (North) Elevation Facing Property Rear Garden
(As Existing) 1:50

Side (East) Elevation Facing Neighbour No. 19 (As Existing) 1:50

Side (East) Elevation Facing Neighbour No. 19 (As Proposed) 1:50