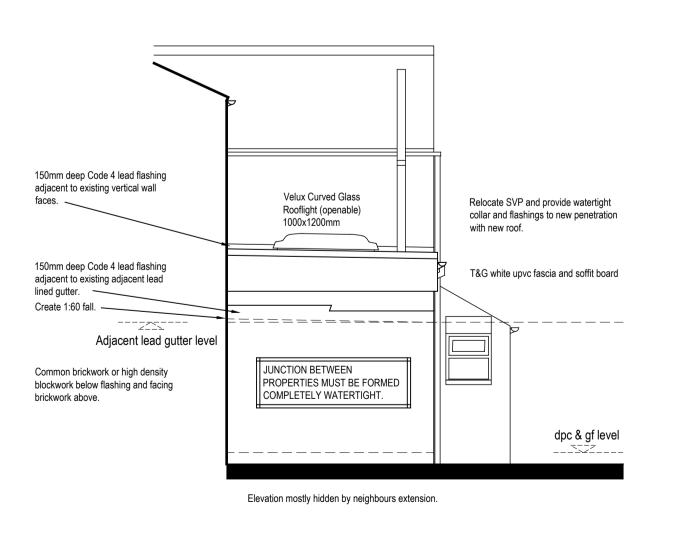

No. 19 No. 21 No. 22
Rear (North) Elevation Facing Property Rear Garden
(As Existing) 1:50

Side (East) Elevation Facing Neighbour No. 19 (As Existing) 1:50

Side (East) Elevation Facing Neighbour No. 19 (As Proposed) 1:50