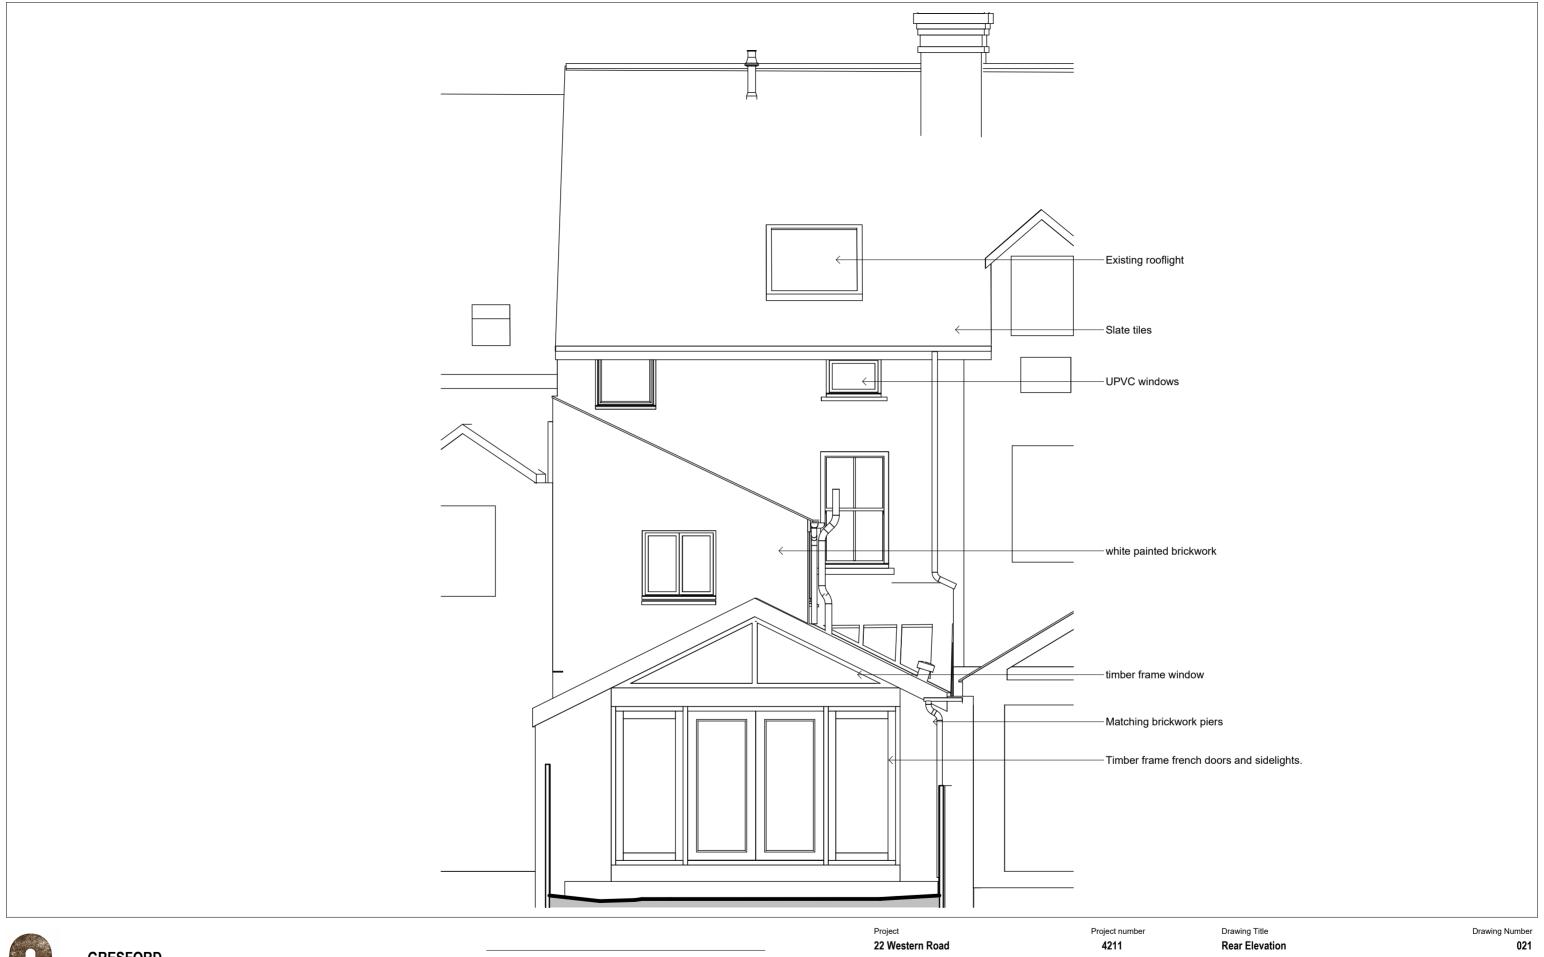

| 22 Western Road                                                                                                                                                       | 4211                 | Rear Ele       | evation            | 021    |
|-----------------------------------------------------------------------------------------------------------------------------------------------------------------------|----------------------|----------------|--------------------|--------|
| Client                                                                                                                                                                |                      | 0              | 1m                 |        |
| Do not scale from drawings Errors to be reported immediately to the Architect To be read in conjunction with all relevant Architects', Services and Structural Engine |                      | Date<br>Scale  | 01/23/23<br>1 : 50 | Issue  |
| All existing site, trees and building information has been compiled for<br>All dimensions to be checked on site                                                       | om different sources | Sheet<br>Drawn | A3<br>Author       | _      |
| © Gresford Architects Ltd. All rights reserved. Including the right of                                                                                                | reproduction.        | Checked        | Checker            | Survey |