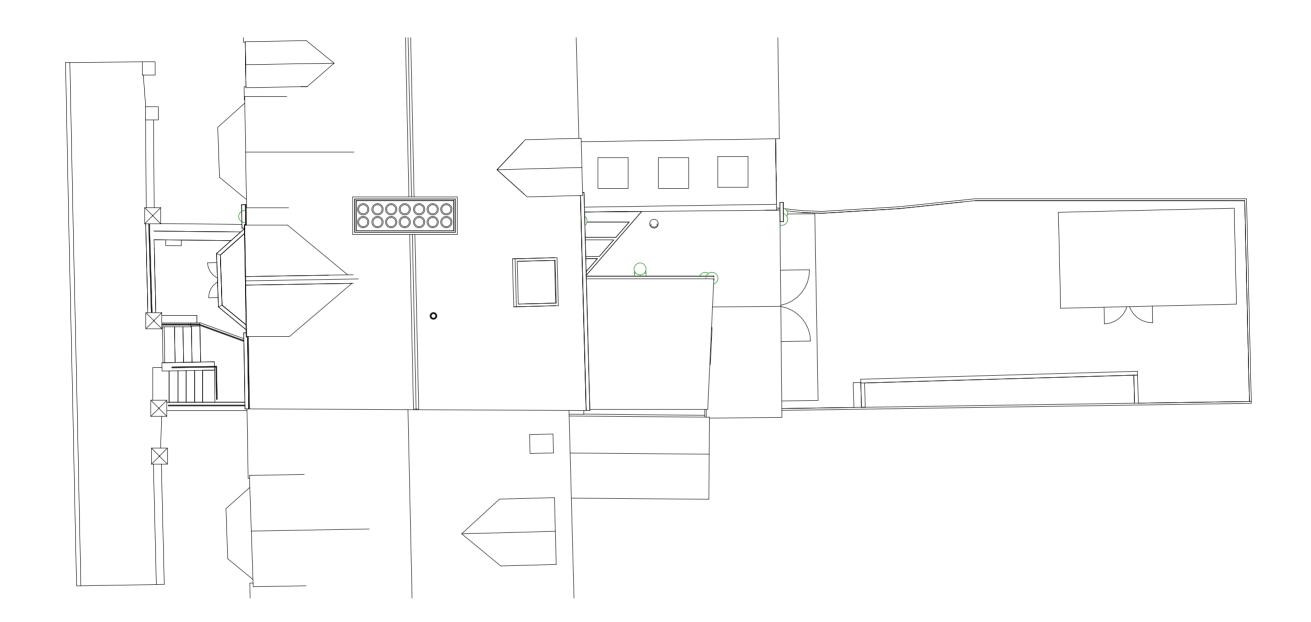

|  | GRESFORD<br>ARCHITECTS                                                      |               |             |   |              |  | Project 22 Western Road Client                                                                                                                                                                                   | Project number<br>4211 |
|--|-----------------------------------------------------------------------------|---------------|-------------|---|--------------|--|------------------------------------------------------------------------------------------------------------------------------------------------------------------------------------------------------------------|------------------------|
|  | Unit 1<br>Oxford Eco Centre<br>Roger House<br>Osney Mead<br>Oxford, OX2 0ES |               |             |   |              |  | Do not scale from drawings<br>Errors to be reported immediately to the Architect<br>To be read in conjunction with all relevant Architects', Ser<br>All existing site, trees and building information has been c |                        |
|  | t: +44 (0) 20 7249 1855<br>e: info@gresfordarchitects.co.uk                 | Revision Date | Description | D | rawn Checked |  | All dimensions to be checked on site © Gresford Architects Ltd. All rights reserved. Including t                                                                                                                 |                        |