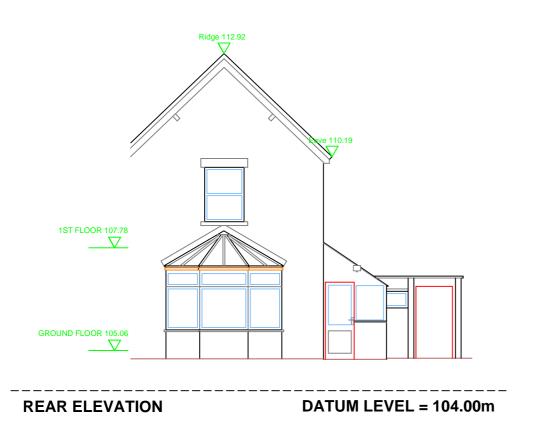

## MEASURED SITE SURVEY

 Scales
 Drawn/Paper Size

 1:100
 JW/A2

 Survey Date
 Drawing No

 26/09/2023
 23229-23-03

DO NOT SCALE

(c) Convright SV Surveying Ltd 2021.