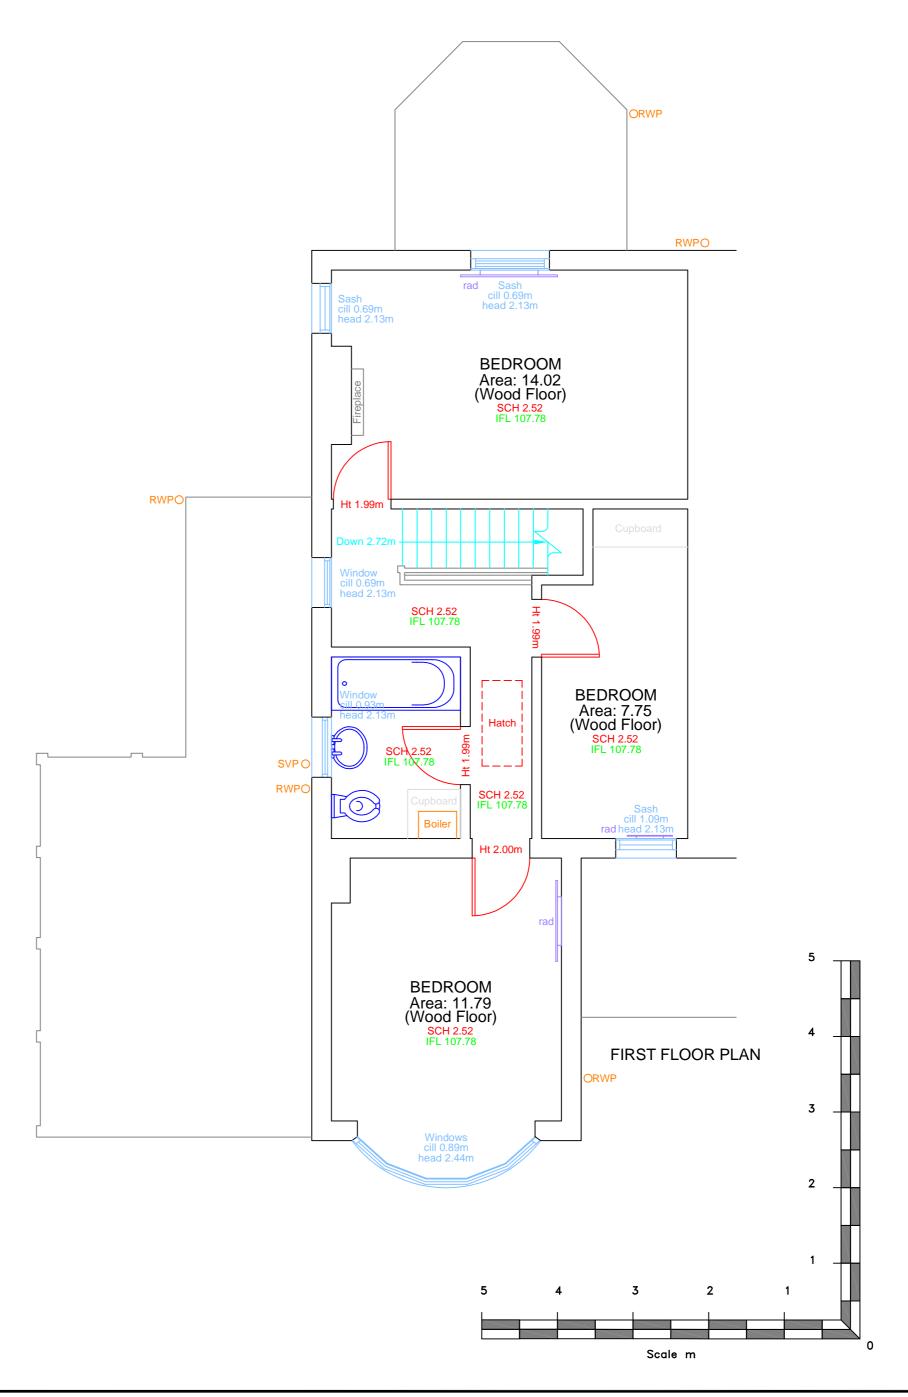

#### Legend:

13A Power Socket

Light Switch

Oown Light

FL 123.45 Floor Level to Datum

SCH 2.27 Structural Ceiling Height

27 False Ceiling Height

#### Notes

This plan should only be used for its original purpose. SV Surveying Ltd accepts no responsibility for this plan if supplied to any other party other than the original client.

All dimensions / levels should be checked on site prior to design and construction.

The position of electrical points cannot be guaranteed due to access or other restrictions.

Drainage information (where applicable) has been visually inspected from the surface and should be treated as approximate only.

Tree information (where applicable) has been surveyed from ground level and therefore should be treated as approximate only.

Doors and windows positions have been measured to the structural opening wherever possible.

The survey has been fixed to an arbritary grid.

LAND SURVEYS + COMPUTER MODELLING BUILDING SURVEYS + SITE ENGINEERING