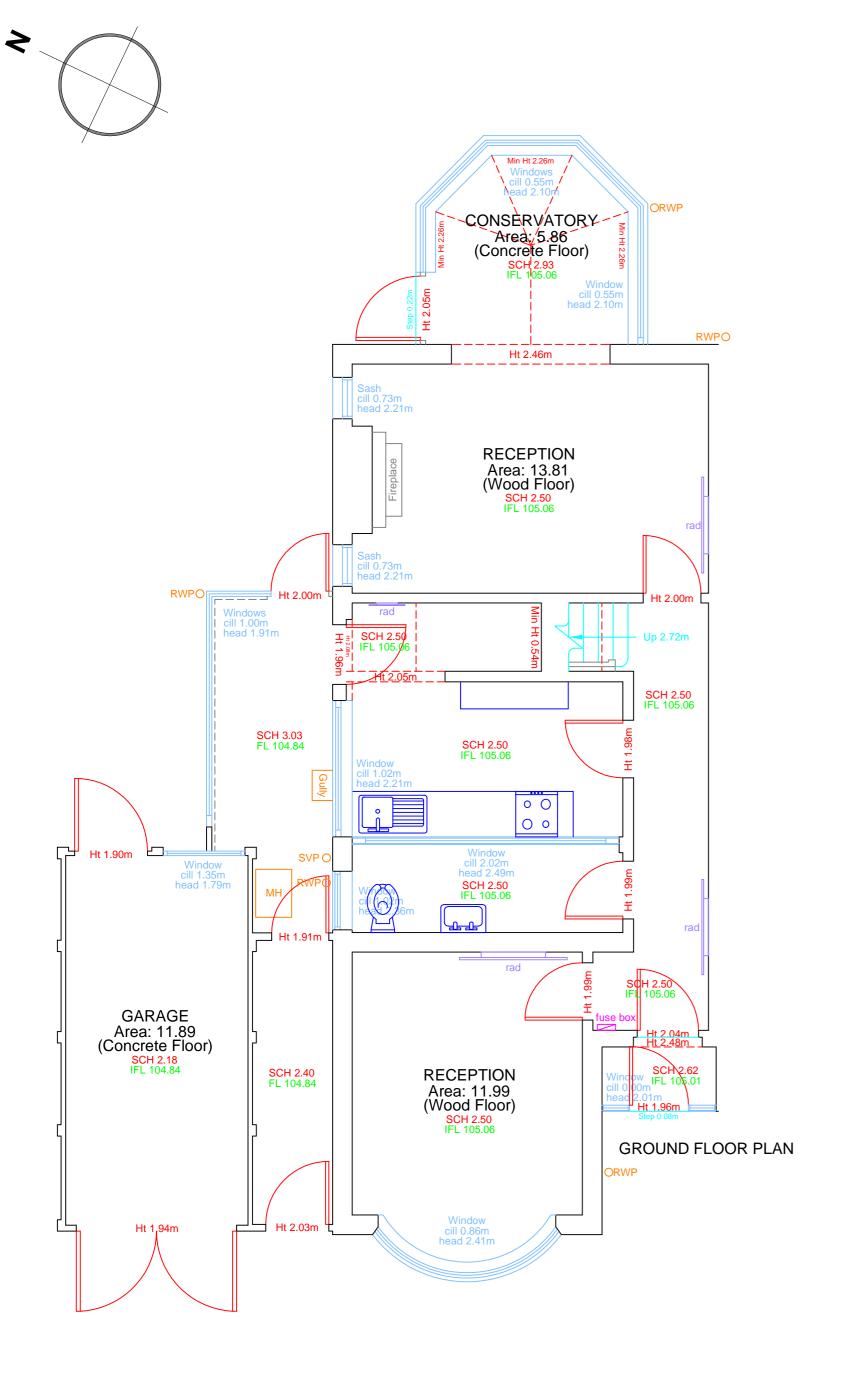

#### Legend:

13A Power Socket

Light Switch

Oown Light

FL 123.45 Floor Level to Datum

SCH 2.27 Structural Ceiling Height

27 False Ceiling Height

#### Notes

This plan should only be used for its original purpose. SV Surveying Ltd accepts no responsibility for this plan if supplied to any other party other than the original client.

All dimensions / levels should be checked on site prior to design and construction.

The position of electrical points cannot be guaranteed due to access or other restrictions.

Drainage information (where applicable) has been visually inspected from the surface and should be treated as approximate only.

Tree information (where applicable) has been surveyed from ground level and therefore should be treated as approximate only.

Doors and windows positions have been measured to the structural opening wherever possible.

The survey has been fixed to an arbritary grid.

LAND SURVEYS + COMPUTER MODELLING BUILDING SURVEYS + SITE ENGINEERING