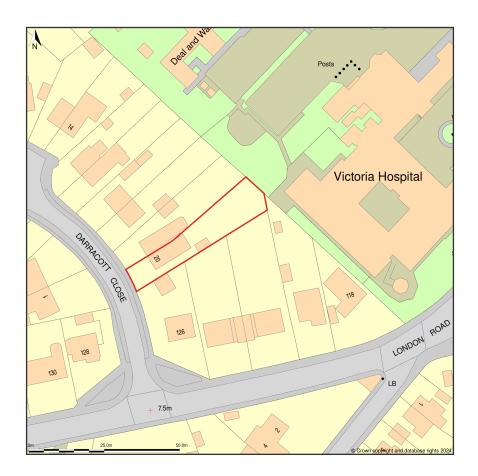

## 20, Darracott Close, Deal, Kent, CT14 9PU

Location Plan shows area bounded by: 636666.65, 152028.93 636808.08, 152170.35 (at a scale of 1:1250), OSGridRef: TR36735209. The representation of a road, track or path is no evidence of a right of way. The representation of features as lines is no evidence of a property boundary.

Produced on 25th Jan 2024 from the Ordnance Survey National Geographic Database and incorporating surveyed revision available at this date. Reproduction in whole or part is prohibited without the prior permission of Ordnance Survey. © Crown copyright 2024. Supplied by www.buyaplan.co.uk a licensed Ordnance Survey partner (100053143). Unique plan reference: #00874224-A7904F.