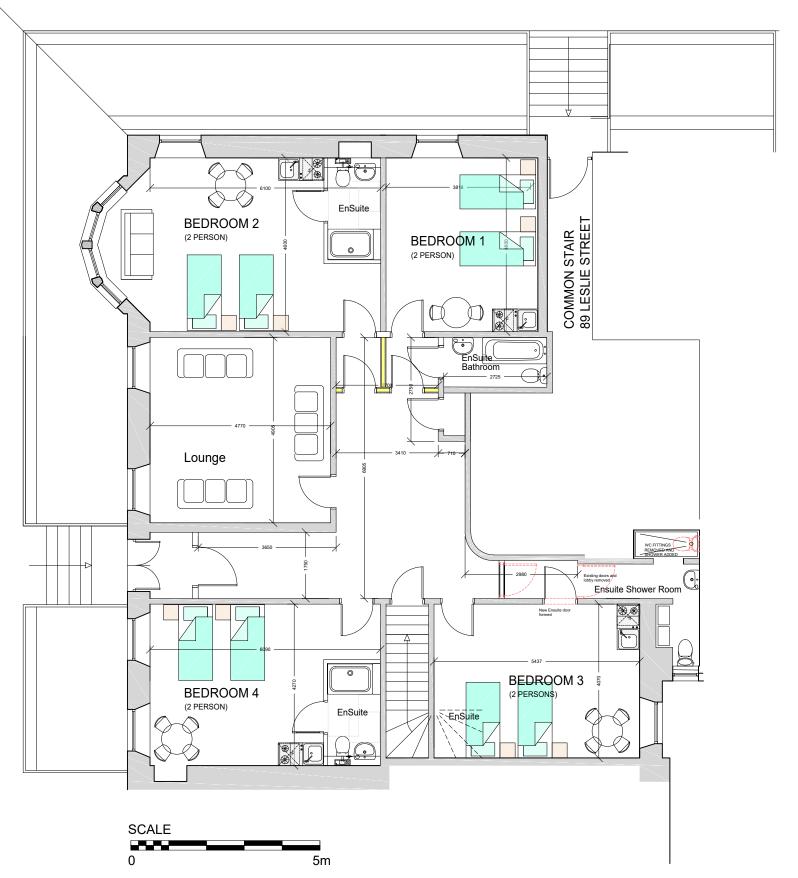

Proposed Upper Ground Floor Level -173 m2

NOTE

All proprietary goods and materials are to be fitted in accordance with manufacturer's instructions, Codes of Practice and British Standards All dimensions to be verified by the Contractor on site.

| SCALE@A1 |               | DATE    |
|----------|---------------|---------|
| 1:50 @   | A1 - 1:100@A3 | JUNE 2  |
| DRAWN BY | CHECKED       | STAGE   |
| rb       | dwb           | Plannin |

Proposed Layout Plans
Upper Ground Floor