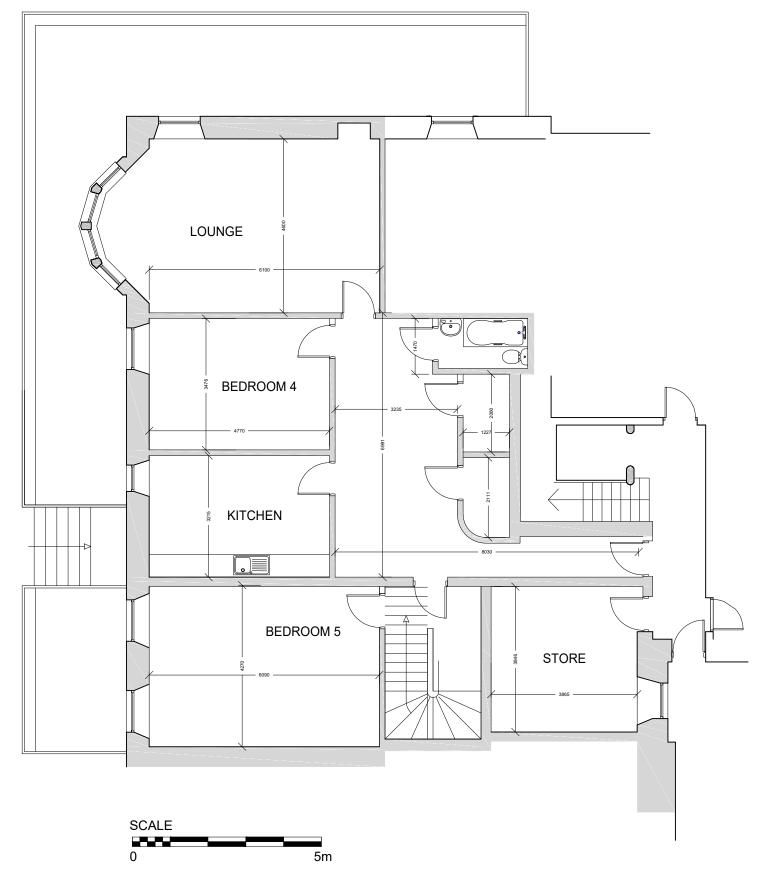

Existing Lower Ground Floor Level - 154m2

NOTE

All proprietary goods and materials are to be fitted in accordance with manufacturer's instructions, Codes of Practice and British Standards All dimensions to be verified by the Contractor on site.

## PROPOSED DEVELOPMENT 619 SHIELDS ROAD GLASGOW G41 2RT

| 1:50 @ A1 - 1:100@A3 |         | JUNE 23  |
|----------------------|---------|----------|
| DRAWN BY             | CHECKED | STAGE    |
| rb                   | dwb     | Planning |

Existing Layout Plans
Lower Ground Floor

PROJECT NUMBER

22-183

PL01

A