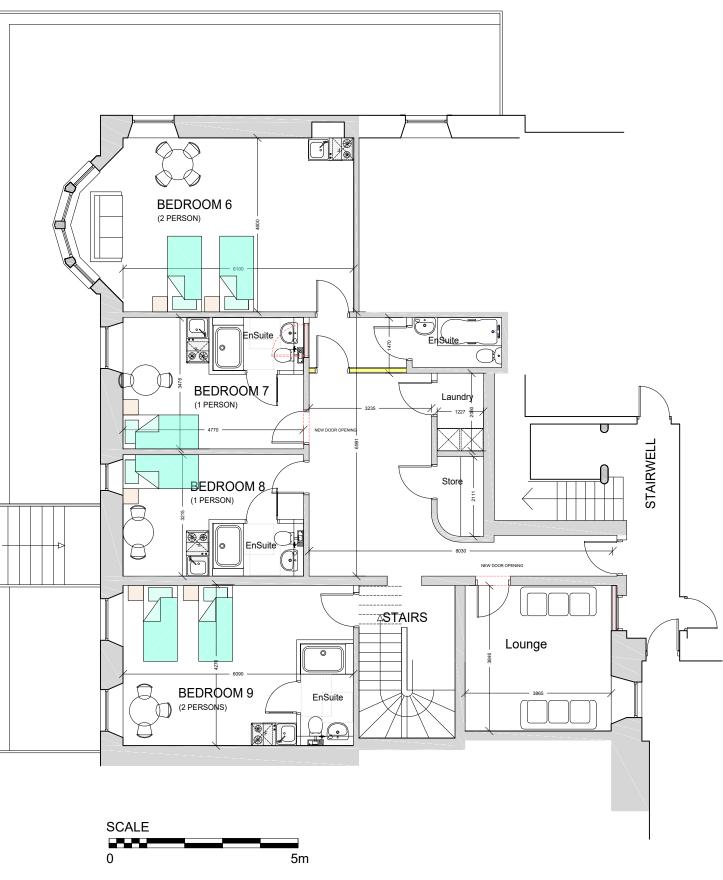

Proposed Lower Ground Floor Level -154 m2

| NOTE:<br>All proprietary goods and materials are to be fitted in accordance<br>with manufacturer's instructions, Codes of Practice and British Standards.<br>All dimensions to be verified by the Contractor on site.<br>Scale only for Planning purposes, work to figured dimensions only. |                       |          |
|---------------------------------------------------------------------------------------------------------------------------------------------------------------------------------------------------------------------------------------------------------------------------------------------|-----------------------|----------|
| This drawing remains the Copyright of Fouin+Bell Architects Ltd. and may<br>not be reproduced in whole or in any part without prior written permission.                                                                                                                                     |                       |          |
| REVISION / DESCRIPTION / DATE                                                                                                                                                                                                                                                               |                       |          |
| A                                                                                                                                                                                                                                                                                           | Survey Layout Amended | 01.09.23 |
| В                                                                                                                                                                                                                                                                                           | layout amended        | 05 12 23 |
|                                                                                                                                                                                                                                                                                             |                       |          |