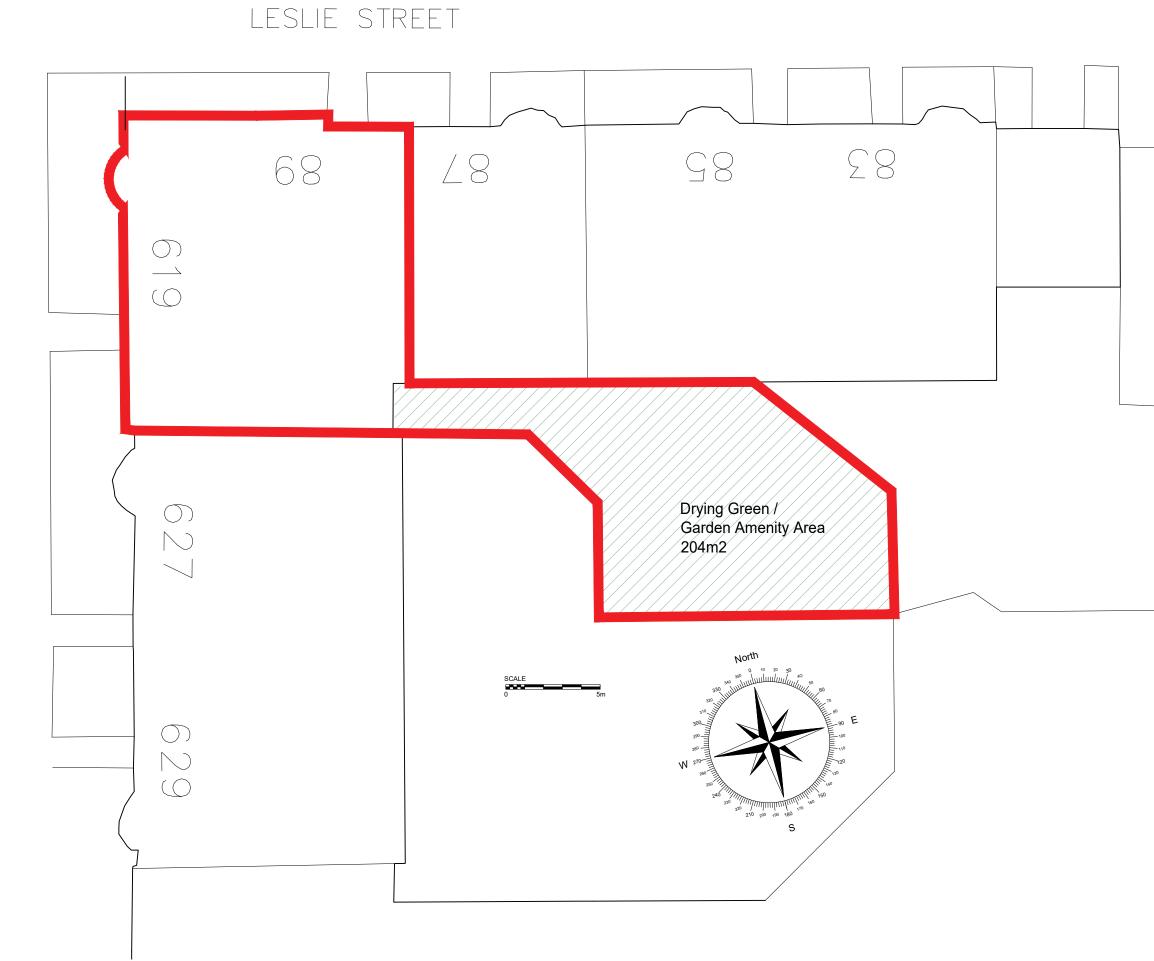

SHIELDS ROAD

| A<br>W<br>A | OTE:<br>Il proprietary goods and materials are to be fitted in accordanc<br>th manufacturer's instructions, Codes of Practice and British 1<br>Il dimensions to be verified by the Contractor on site.<br>cale only for Planning purposes, work to figured dimensions o | Standards.                    |
|-------------|-------------------------------------------------------------------------------------------------------------------------------------------------------------------------------------------------------------------------------------------------------------------------|-------------------------------|
| ©           | This drawing remains the Copyright of Fouin+Bell Architects<br>not be reproduced in whole or in any part without prior written                                                                                                                                          | Ltd. and may<br>n permission. |
| REVIS       | ION / DESCRIPTION / DATE                                                                                                                                                                                                                                                |                               |
| Α           | PLANNING UPDATES                                                                                                                                                                                                                                                        | FEB 23                        |
|             |                                                                                                                                                                                                                                                                         |                               |
|             |                                                                                                                                                                                                                                                                         |                               |