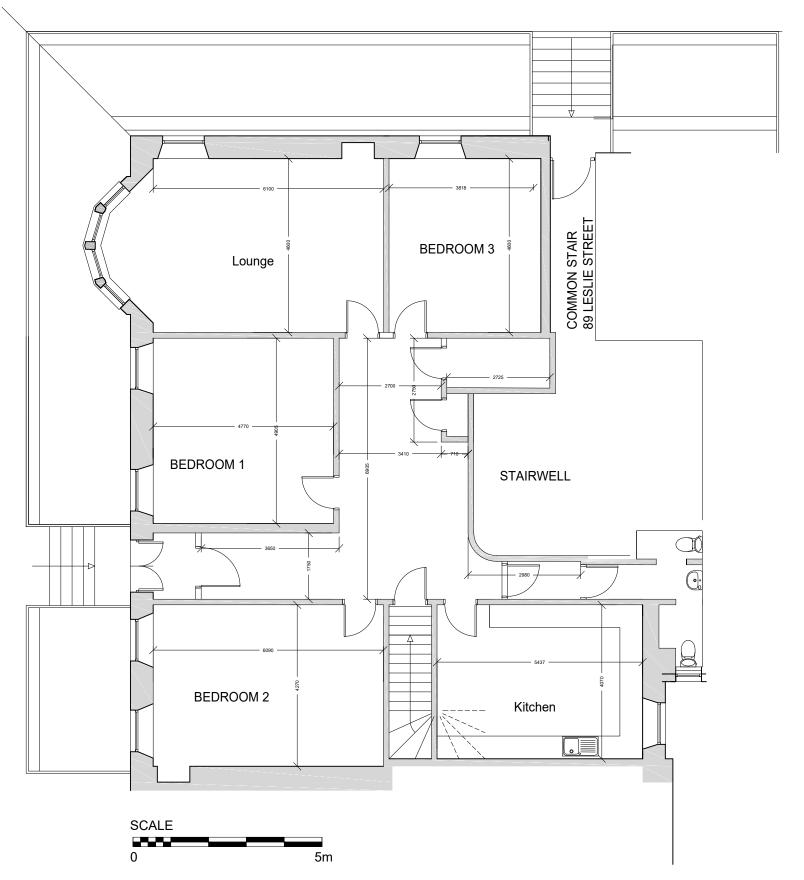

Existing Upper Ground Floor Level -173 m2

NOTE:

All proprietary goods and materials are to be fitted in accordance with manufacturer's instructions, Codes of Practice and British Standards All dimensions to be verified by the Contractor on site.

Existing Layout Plans
Upper Ground Floor

| PROJECT NUMBER | DRAWING NUMBER | REVISION |
|----------------|----------------|----------|
| 22-183         | PL02           | A        |