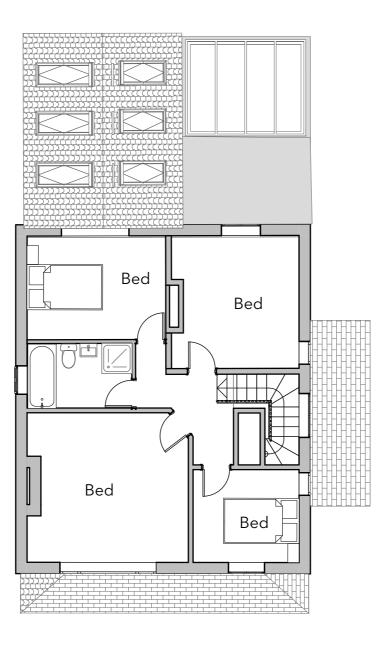

| 1 | Ground Floor Plan | 1:100 | 2 | First Floor Plan | 1:100 |
|---|-------------------|-------|---|------------------|-------|
|   |                   |       |   |                  |       |

leah mew architecture Itd m. 07479300032 e. leah@lmarchitecture.co.uk w. www.lmarchitecture.co.uk

Project 18 Clarence Gardens Shanklin

| 01         | Large<br>deve            | er than permitted<br>lopment Application |                                                                  | 16/01/2024                                                                               | Leah Mew                                                                                                     | Planning                                                                                                                                         |  |
|------------|--------------------------|------------------------------------------|------------------------------------------------------------------|------------------------------------------------------------------------------------------|--------------------------------------------------------------------------------------------------------------|--------------------------------------------------------------------------------------------------------------------------------------------------|--|
|            |                          |                                          |                                                                  |                                                                                          |                                                                                                              |                                                                                                                                                  |  |
|            |                          |                                          |                                                                  |                                                                                          |                                                                                                              |                                                                                                                                                  |  |
|            |                          |                                          |                                                                  |                                                                                          |                                                                                                              |                                                                                                                                                  |  |
| RevID      | Trans                    | mittal Set Name                          |                                                                  | Issue Date                                                                               | Transmitted By                                                                                               | Status                                                                                                                                           |  |
| Draw       | /ing                     | Number                                   |                                                                  |                                                                                          |                                                                                                              |                                                                                                                                                  |  |
| originator |                          | tor Project No.                          |                                                                  | status                                                                                   | number                                                                                                       | rev                                                                                                                                              |  |
| ORG        |                          | RG 23009                                 |                                                                  | DPA                                                                                      | 03                                                                                                           | 01                                                                                                                                               |  |
|            | RevID<br>Draw<br>origina | RevID Trans<br>Drawing<br>originator     | RevID Transmittal Set Name Drawing Number originator Project No. | RevID     Transmittal Set Name       Drawing     Number       originator     Project No. | RevID     Transmittal Set Name     Issue Date       Drawing Number     originator     Project No.     status | RevID     Transmittal Set Name     Issue Date     Transmitted By       Drawing     Number       originator     Project No.     status     number |  |