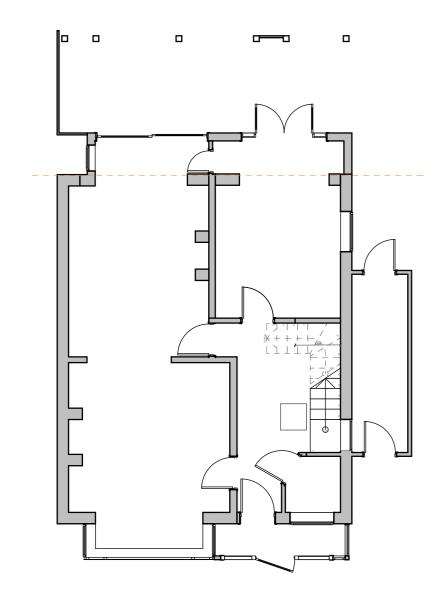

| 1 | Ground Floor Plan | 1:100 | 2 | First Floor Plan | 1:100 |
|---|-------------------|-------|---|------------------|-------|
|   |                   |       |   |                  |       |

leah mew architecture Itd m. 07479300032 e. leah@lmarchitecture.co.uk w. www.lmarchitecture.co.uk

Project 18 Clarence Gardens Shanklin

| 01         | Large<br>deve            | er than permitted<br>lopment Application |                                                                  | 16/01/2024                                                                               | Leah Mew                                                                                                     | Planning                                                                                                                                         |  |
|------------|--------------------------|------------------------------------------|------------------------------------------------------------------|------------------------------------------------------------------------------------------|--------------------------------------------------------------------------------------------------------------|--------------------------------------------------------------------------------------------------------------------------------------------------|--|
|            |                          |                                          |                                                                  |                                                                                          |                                                                                                              |                                                                                                                                                  |  |
|            |                          |                                          |                                                                  |                                                                                          |                                                                                                              |                                                                                                                                                  |  |
|            |                          |                                          |                                                                  |                                                                                          |                                                                                                              |                                                                                                                                                  |  |
| RevID      | Trans                    | mittal Set Name                          |                                                                  | Issue Date                                                                               | Transmitted By                                                                                               | Status                                                                                                                                           |  |
| Draw       | /ing                     | Number                                   |                                                                  |                                                                                          |                                                                                                              |                                                                                                                                                  |  |
| originator |                          | tor Project No.                          |                                                                  | status                                                                                   | number                                                                                                       | rev                                                                                                                                              |  |
| ORG        |                          | RG 23009                                 |                                                                  | DPA                                                                                      | 03                                                                                                           | 01                                                                                                                                               |  |
|            | RevID<br>Draw<br>origina | RevID Trans<br>Drawing<br>originator     | RevID Transmittal Set Name Drawing Number originator Project No. | RevID     Transmittal Set Name       Drawing     Number       originator     Project No. | RevID     Transmittal Set Name     Issue Date       Drawing Number     originator     Project No.     status | RevID     Transmittal Set Name     Issue Date     Transmitted By       Drawing     Number       originator     Project No.     status     number |  |