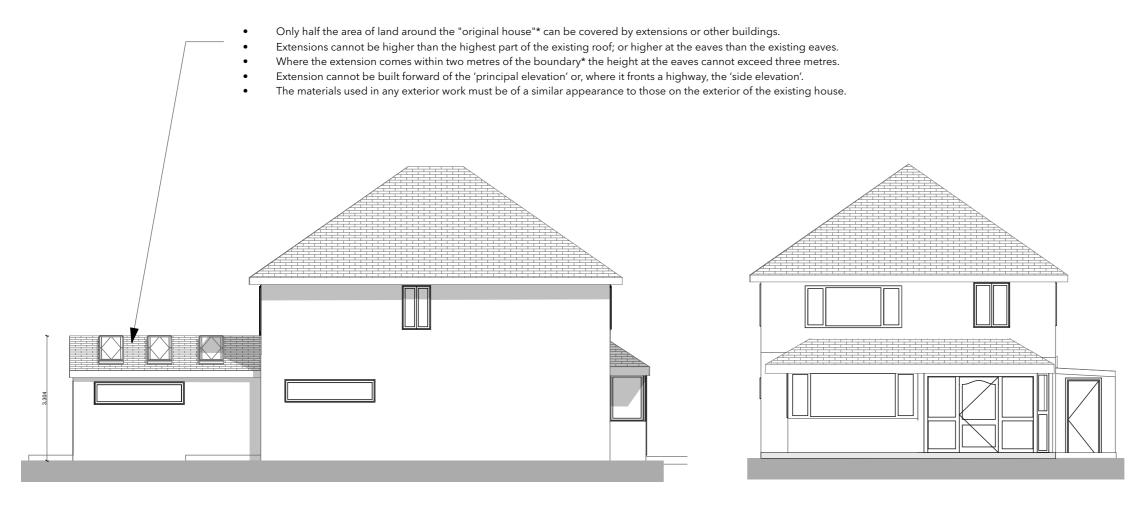

# Single storey rear extension.

|                  |             |                                                             |                           |                       |        |              | 01 Lar<br>dev      | ger than permitted<br>elopment Application | 16/01/2024  | Leah Mew       | Planning |     |
|------------------|-------------|-------------------------------------------------------------|---------------------------|-----------------------|--------|--------------|--------------------|--------------------------------------------|-------------|----------------|----------|-----|
| 4                |             | East E                                                      | Elevation                 | North Elevation 1:100 |        |              |                    |                                            |             |                |          |     |
|                  |             |                                                             |                           |                       |        |              | RevID Tra          | nsmittal Set Name                          | Issue Date  | Transmitted By | Status   |     |
| Purpose of Issue | Scales @ A3 |                                                             | leah mew architecture Itd | Project               | Client | Layout Title | Drawing            | Number                                     |             |                |          |     |
| Planning         | 1:100       |                                                             | m. 07479300032            | 18 Clarence Gardens   |        |              | Proposed Elevation | originator                                 | Project No. | status         | number   | rev |
| Planning         |             | e. leah@lmarchitecture.co.uk<br>w. www.lmarchitecture.co.uk | Shanklin                  |                       |        | ORG          | 23009              | DPA                                        | 06          | 01             |          |     |