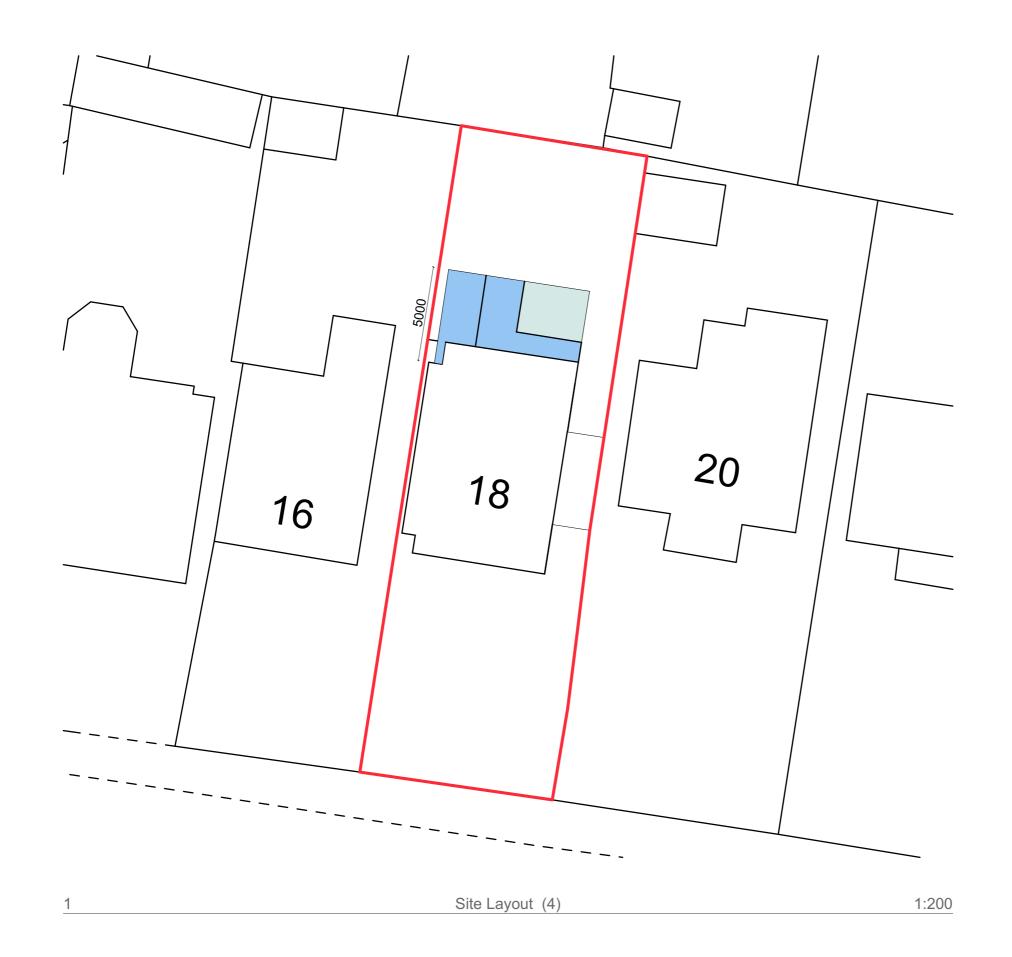

# Single storey rear extension.

|                  |             |                                                             |                           |                       |        |              | 01 Lar<br>dev      | ger than permitted<br>elopment Application | 16/01/2024  | Leah Mew       | Planning |     |
|------------------|-------------|-------------------------------------------------------------|---------------------------|-----------------------|--------|--------------|--------------------|--------------------------------------------|-------------|----------------|----------|-----|
| 4                |             | East E                                                      | Elevation                 | North Elevation 1:100 |        |              |                    |                                            |             |                |          |     |
|                  |             |                                                             |                           |                       |        |              | RevID Tra          | nsmittal Set Name                          | Issue Date  | Transmitted By | Status   |     |
| Purpose of Issue | Scales @ A3 |                                                             | leah mew architecture Itd | Project               | Client | Layout Title | Drawing            | Number                                     |             |                |          |     |
| Planning         | 1:100       |                                                             | m. 07479300032            | 18 Clarence Gardens   |        |              | Proposed Elevation | originator                                 | Project No. | status         | number   | rev |
| Planning         |             | e. leah@lmarchitecture.co.uk<br>w. www.lmarchitecture.co.uk | Shanklin                  |                       |        | ORG          | 23009              | DPA                                        | 06          | 01             |          |     |