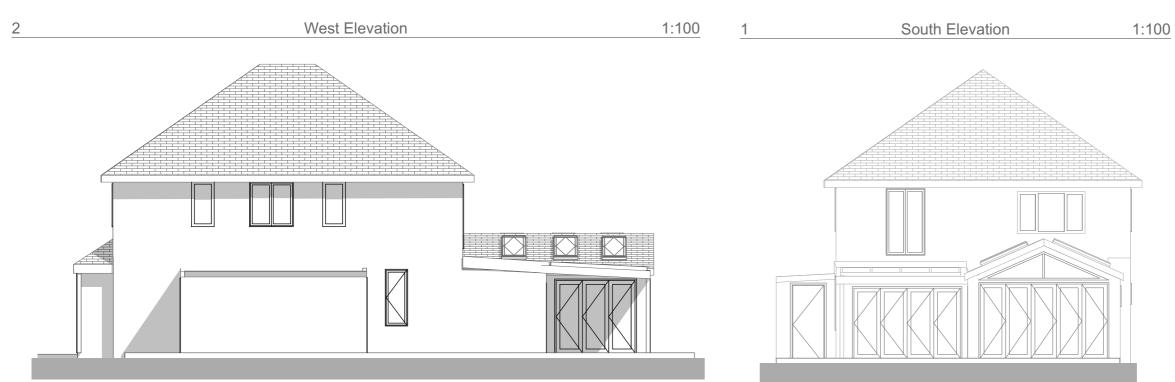

# Single storey rear extension.

|                  |             |                                                             |                           |                       |        |              | 01 Lar<br>dev      | ger than permitted<br>elopment Application | 16/01/2024  | Leah Mew       | Planning |     |
|------------------|-------------|-------------------------------------------------------------|---------------------------|-----------------------|--------|--------------|--------------------|--------------------------------------------|-------------|----------------|----------|-----|
| 4                |             | East E                                                      | Elevation                 | North Elevation 1:100 |        |              |                    |                                            |             |                |          |     |
|                  |             |                                                             |                           |                       |        |              | RevID Tra          | nsmittal Set Name                          | Issue Date  | Transmitted By | Status   |     |
| Purpose of Issue | Scales @ A3 |                                                             | leah mew architecture Itd | Project               | Client | Layout Title | Drawing            | Number                                     |             |                |          |     |
| Planning         | 1:100       |                                                             | m. 07479300032            | 18 Clarence Gardens   |        |              | Proposed Elevation | originator                                 | Project No. | status         | number   | rev |
| Planning         |             | e. leah@lmarchitecture.co.uk<br>w. www.lmarchitecture.co.uk | Shanklin                  |                       |        | ORG          | 23009              | DPA                                        | 06          | 01             |          |     |