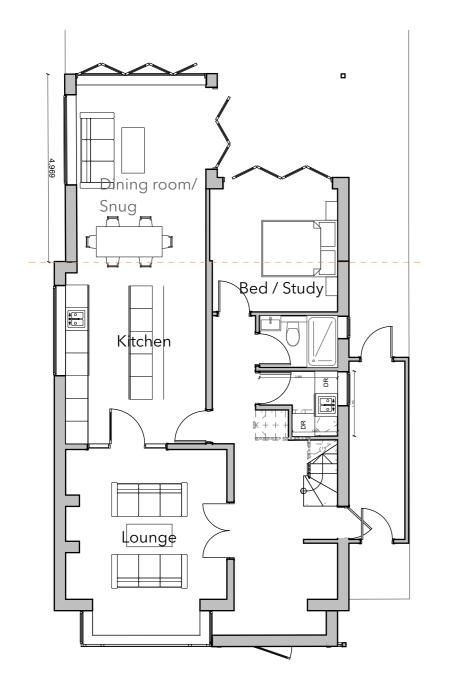

| 1 | Ground Floor Plan | 1:100 | 2 | First Floor Plan | 1:100 |
|---|-------------------|-------|---|------------------|-------|
|   |                   |       |   |                  |       |

leah mew architecture Itd m. 07479300032 e. leah@lmarchitecture.co.uk w. www.lmarchitecture.co.uk

Project 18 Clarence Gardens Shanklin

| 01         | Large<br>deve            | er than permitted<br>lopment Application |                                                                  | 16/01/2024                                                                               | Leah Mew                                                                                                     | Planning                                                                                                                                         |  |
|------------|--------------------------|------------------------------------------|------------------------------------------------------------------|------------------------------------------------------------------------------------------|--------------------------------------------------------------------------------------------------------------|--------------------------------------------------------------------------------------------------------------------------------------------------|--|
|            |                          |                                          |                                                                  |                                                                                          |                                                                                                              |                                                                                                                                                  |  |
|            |                          |                                          |                                                                  |                                                                                          |                                                                                                              |                                                                                                                                                  |  |
|            |                          |                                          |                                                                  |                                                                                          |                                                                                                              |                                                                                                                                                  |  |
| RevID      | Trans                    | mittal Set Name                          |                                                                  | Issue Date                                                                               | Transmitted By                                                                                               | Status                                                                                                                                           |  |
| Draw       | /ing                     | Number                                   |                                                                  |                                                                                          |                                                                                                              |                                                                                                                                                  |  |
| originator |                          | tor Project No.                          |                                                                  | status                                                                                   | number                                                                                                       | rev                                                                                                                                              |  |
| ORG        |                          | RG 23009                                 |                                                                  | DPA                                                                                      | 03                                                                                                           | 01                                                                                                                                               |  |
|            | RevID<br>Draw<br>origina | RevID Trans<br>Drawing<br>originator     | RevID Transmittal Set Name Drawing Number originator Project No. | RevID     Transmittal Set Name       Drawing     Number       originator     Project No. | RevID     Transmittal Set Name     Issue Date       Drawing Number     originator     Project No.     status | RevID     Transmittal Set Name     Issue Date     Transmitted By       Drawing     Number       originator     Project No.     status     number |  |