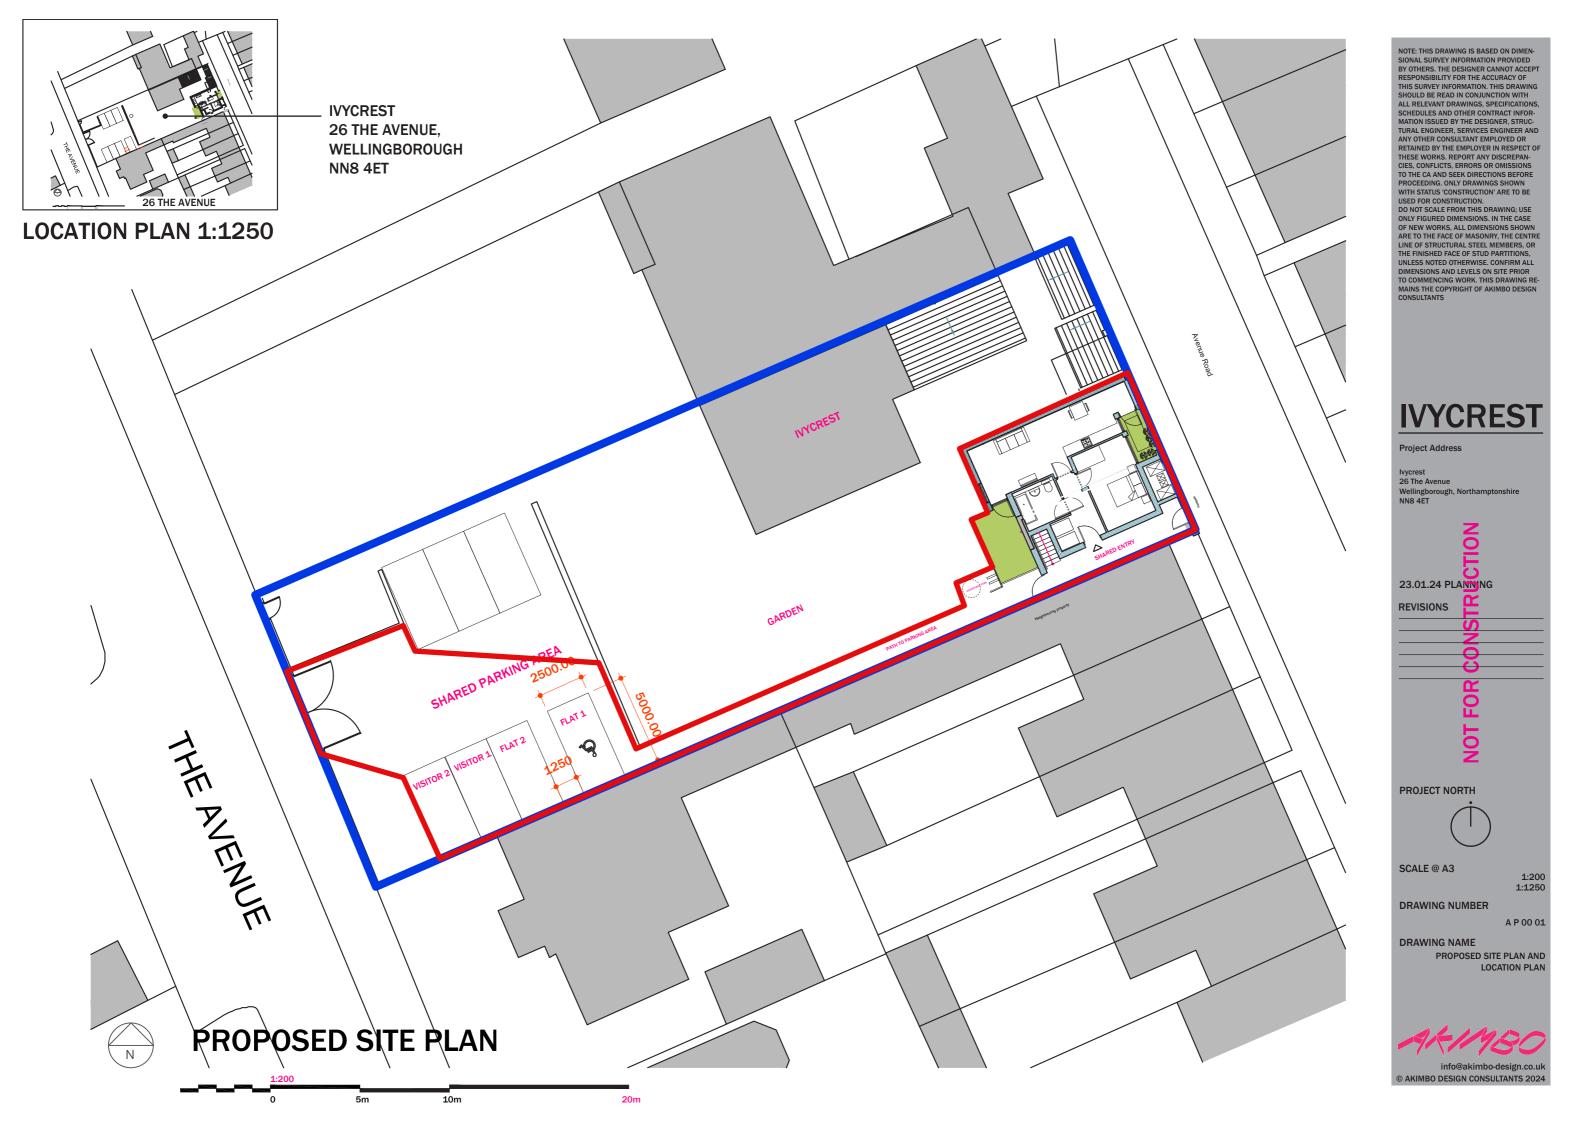

# **IVYCREST**

Project Address

lvycrest 26 The Avenue Wellingborough, Northamptonshire NN8 4ET

CTION

23.01.24 PLANIVING

REVISIONS

FOR

NOT

PROJECT NORTH

SCALE @ A3

DRAWING NUMBER A P EX PL 00 01

DRAWING NAME

EXISTING 1F PLAN

1:100