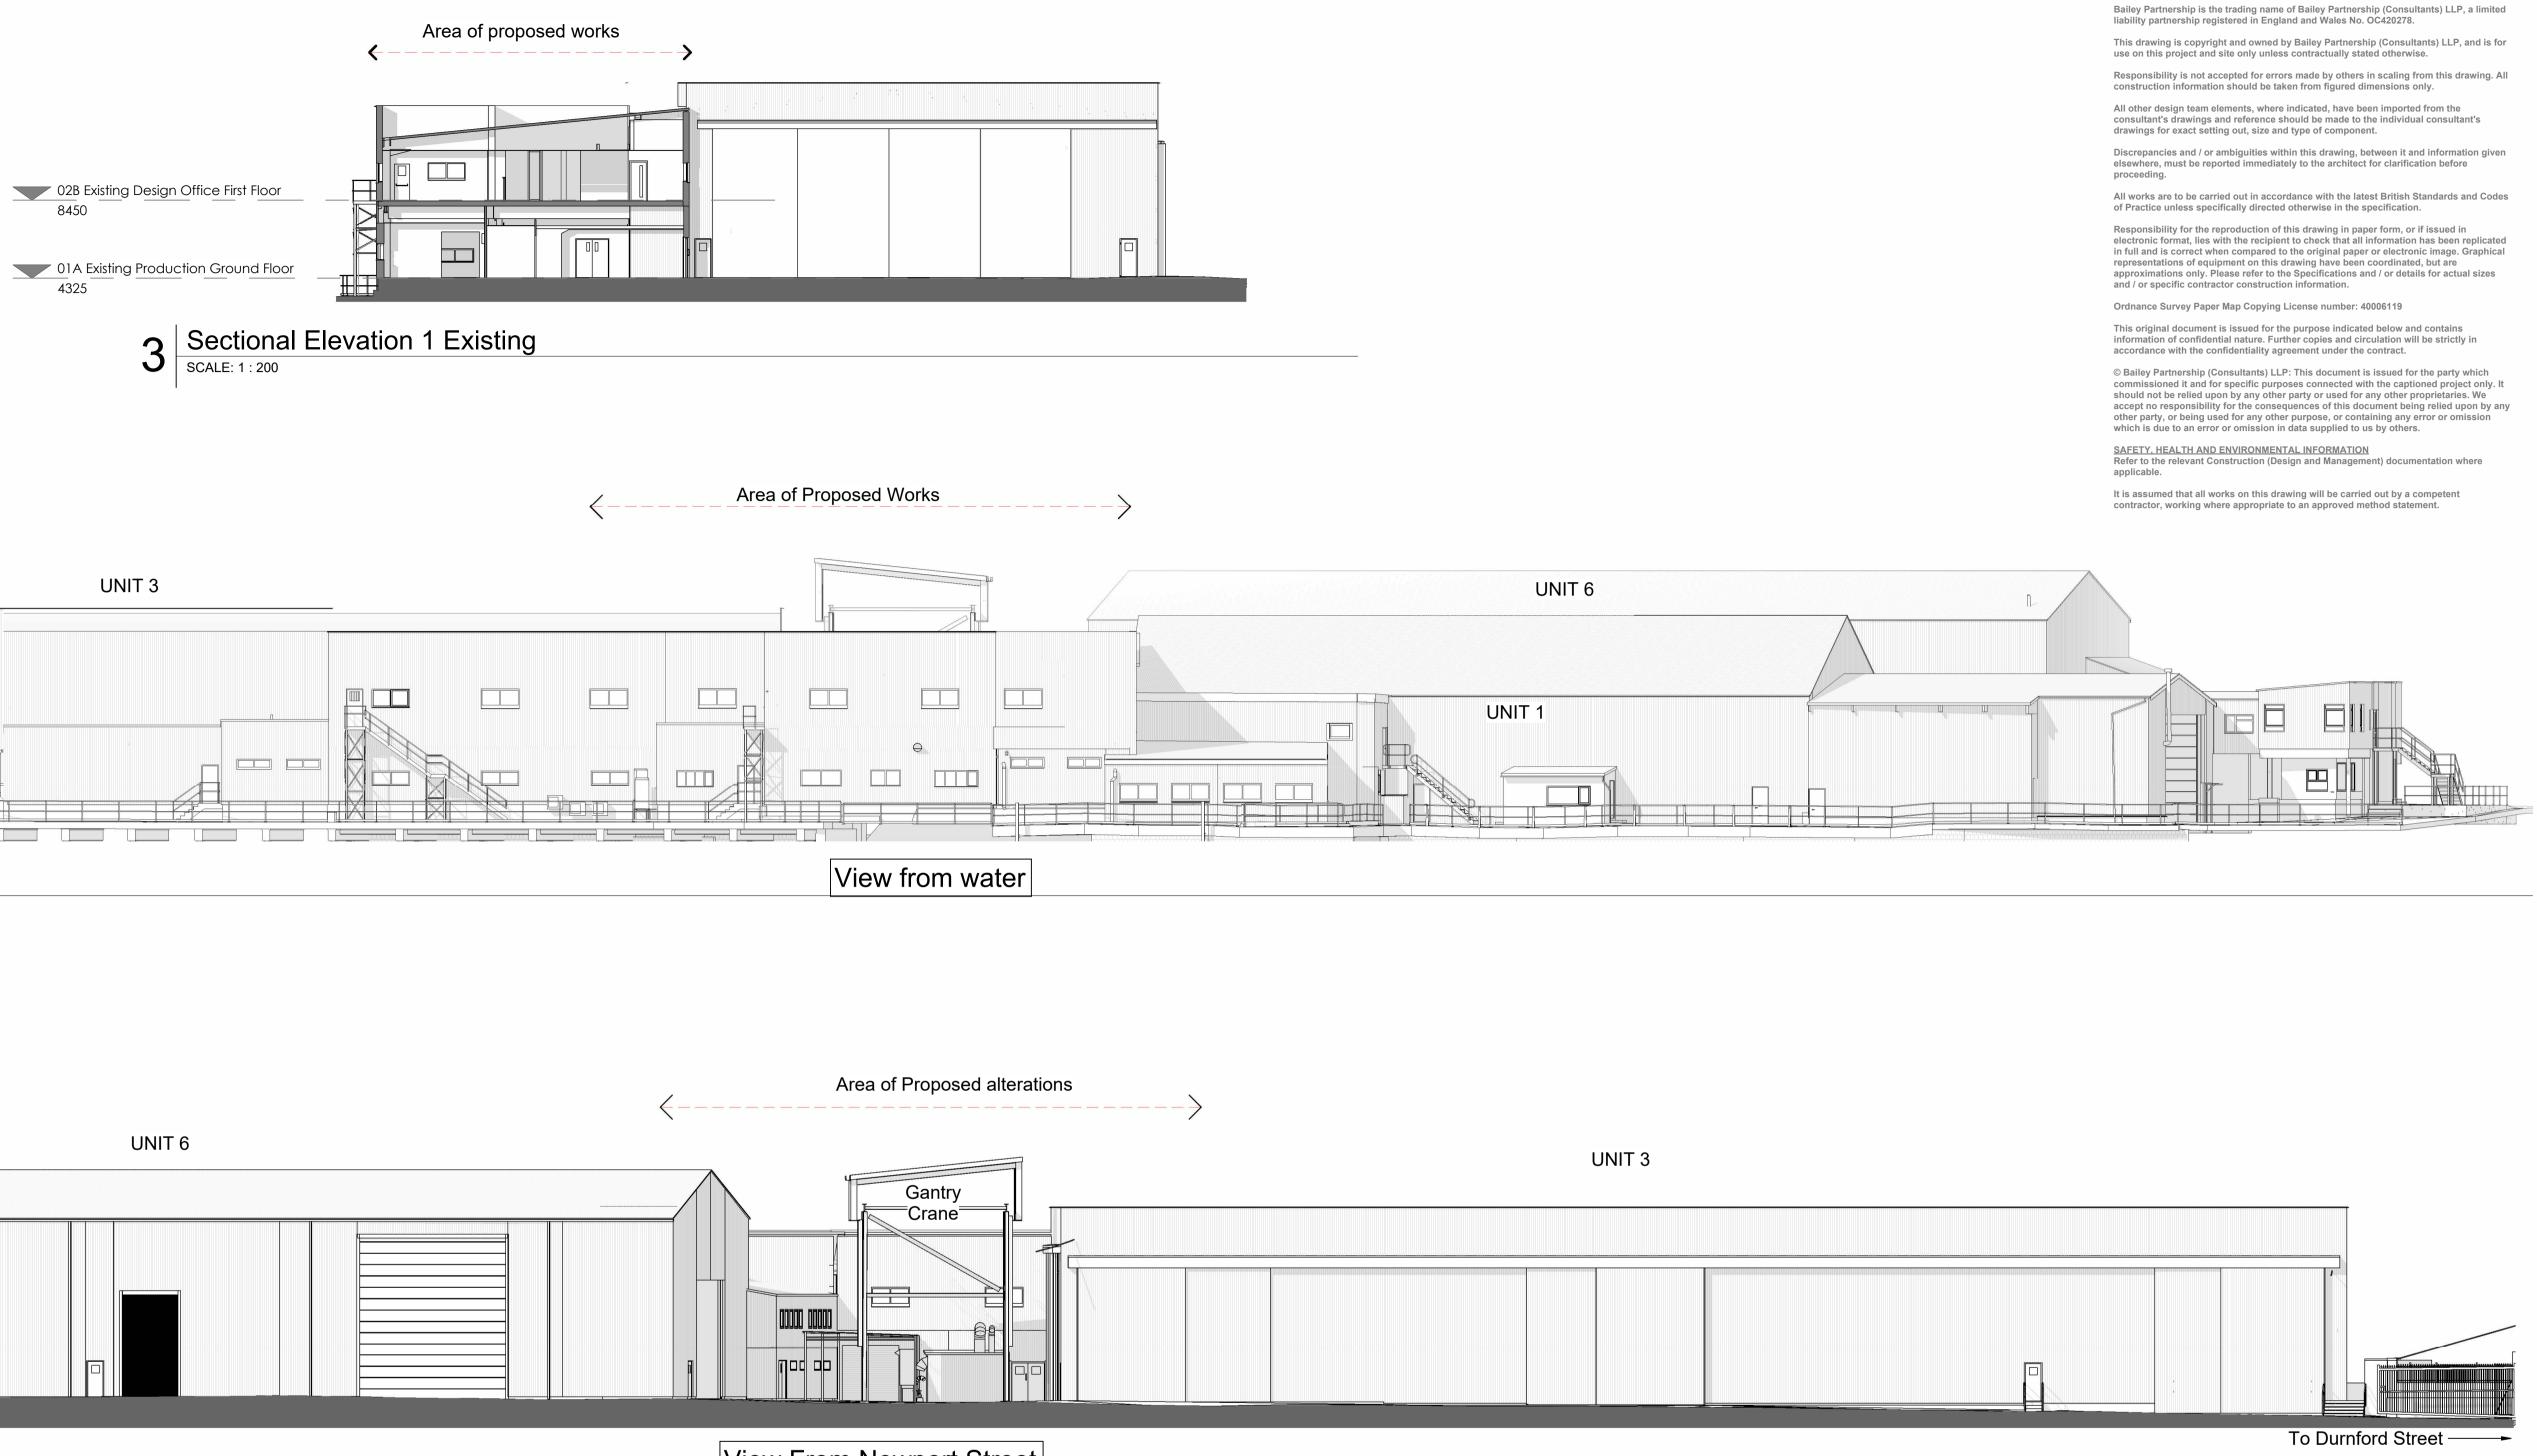

# 4 Sectional Elevation 2 Existing SCALE: 1 : 200

View From Newport Street

### EXISTING BUILDING EXTERNAL MATERIALS

| Walls:                       | Trapezoidal profiled metal sheet cladding coloured protective coating               |
|------------------------------|-------------------------------------------------------------------------------------|
| Roof:                        | Trapezoidal profiled metal sheet roofing.                                           |
| External personnel<br>Doors: | Insulated galvanised steel with protective coatings, various colours including red. |
| Windows:                     | White Aluminium and brown stained timber.                                           |
| Escape stairs:               | Galvanised steel                                                                    |