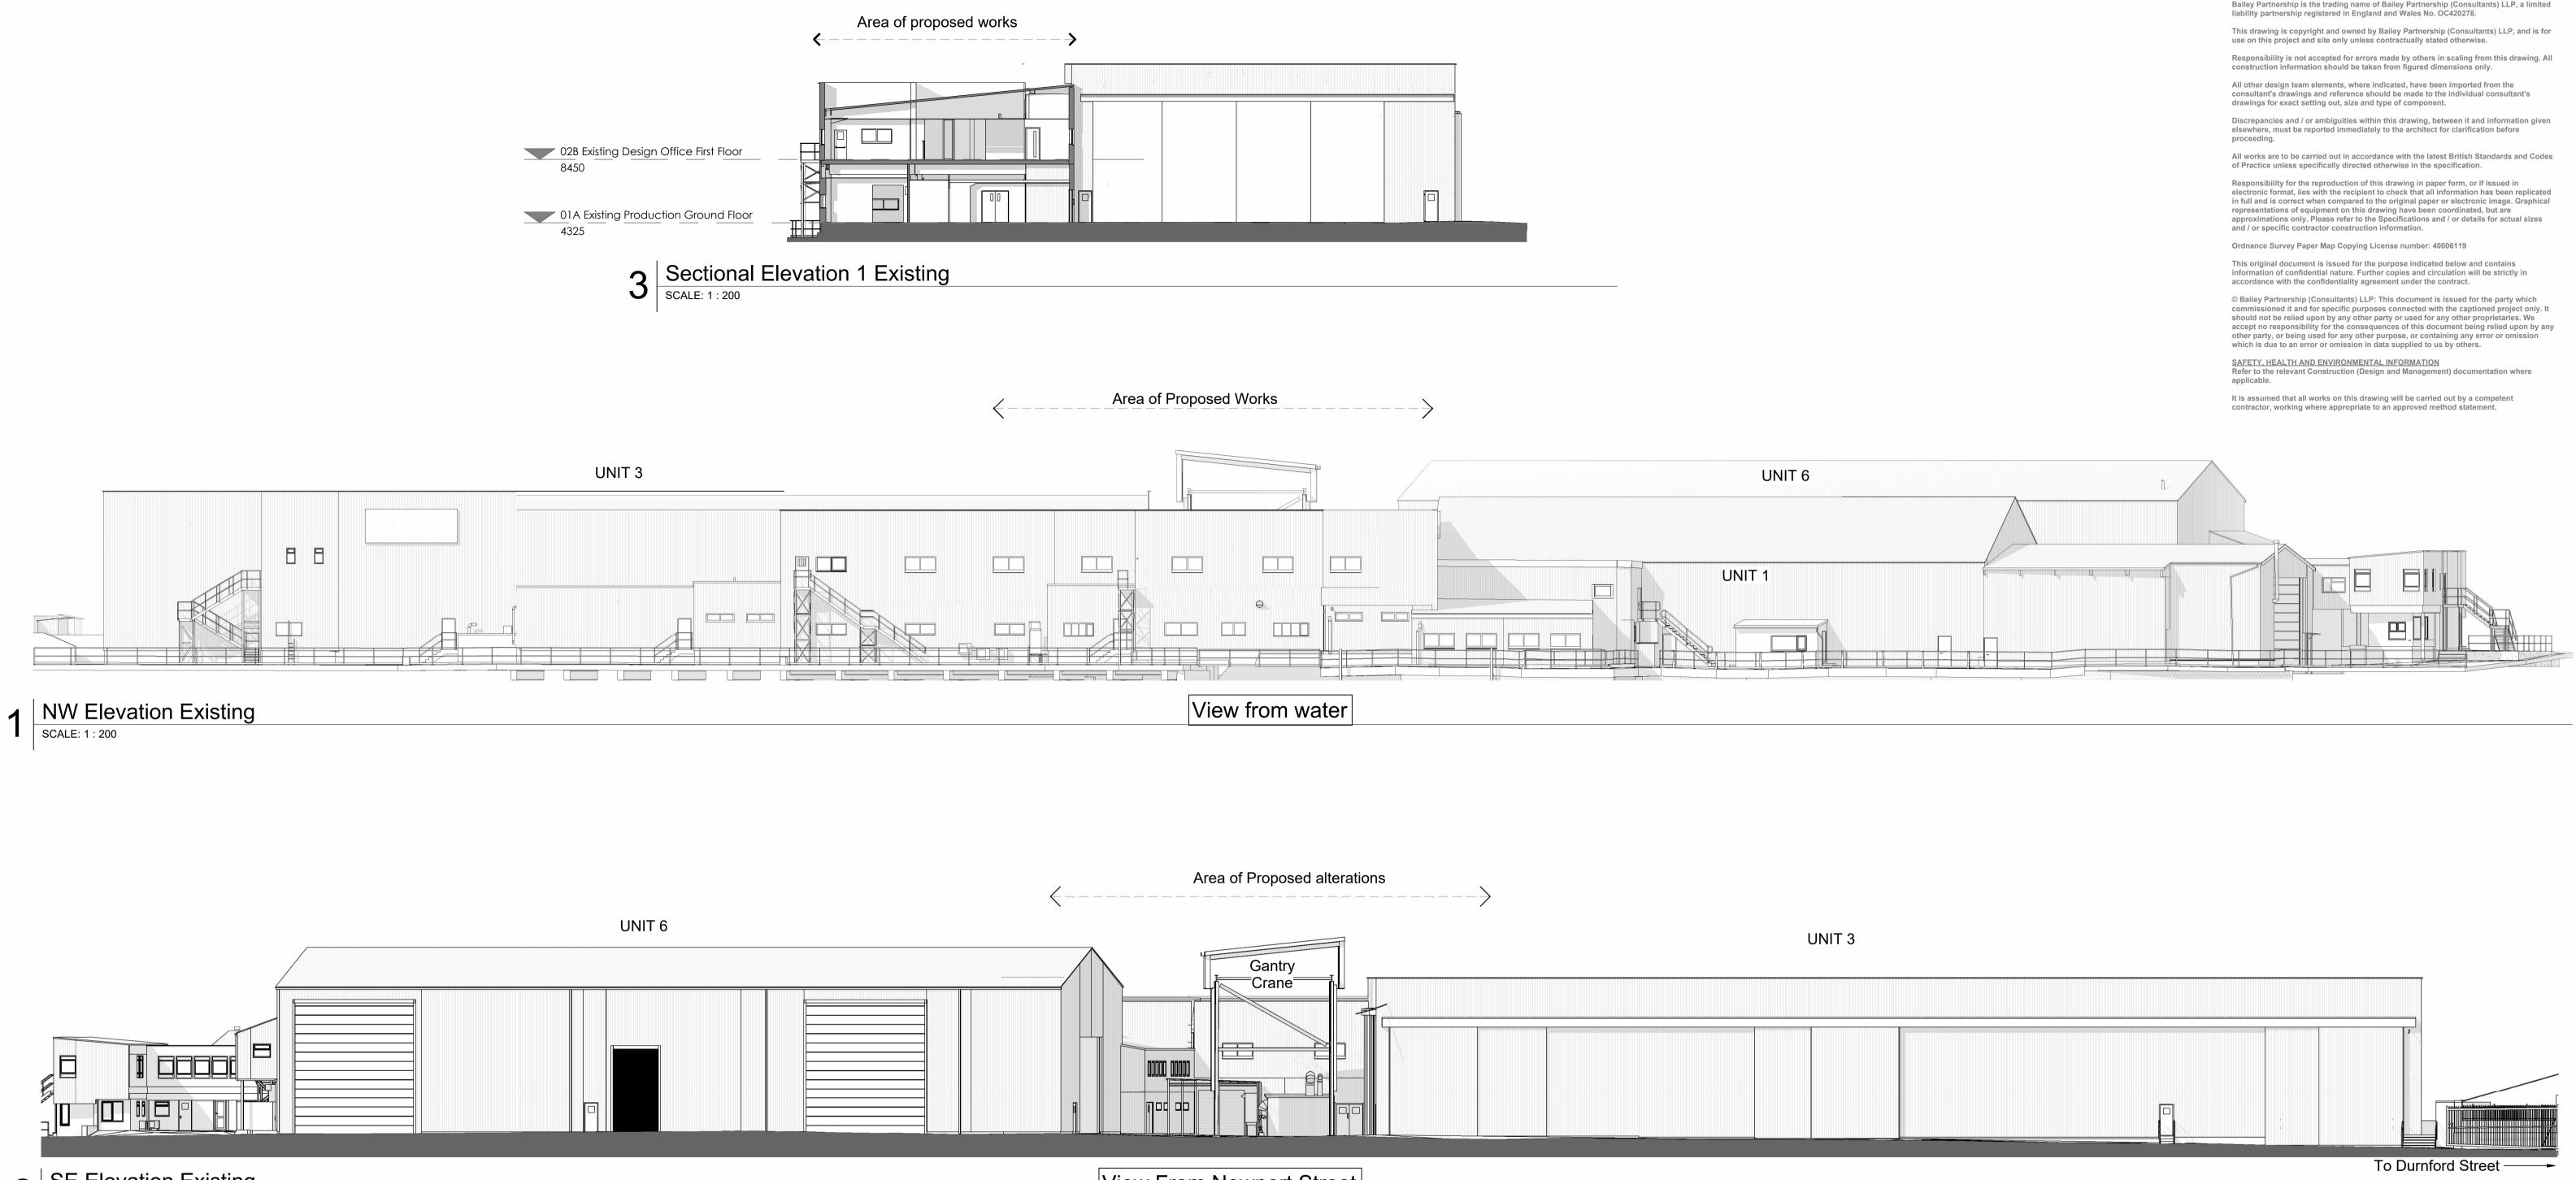

## 2 SE Elevation Existing SCALE: 1 : 200

© Bailey Partnership

# 4 Sectional Elevation 2 Existing SCALE: 1 : 200

View From Newport Street

### EXISTING BUILDING EXTERNAL MATERIALS

| Walls:                       | Trapezoidal profiled metal sheet cladding coloured protective coating               |
|------------------------------|-------------------------------------------------------------------------------------|
| Roof:                        | Trapezoidal profiled metal sheet roofing.                                           |
| External personnel<br>Doors: | Insulated galvanised steel with protective coatings, various colours including red. |
| Windows:                     | White Aluminium and brown stained timber.                                           |
| Escape stairs:               | Galvanised steel                                                                    |