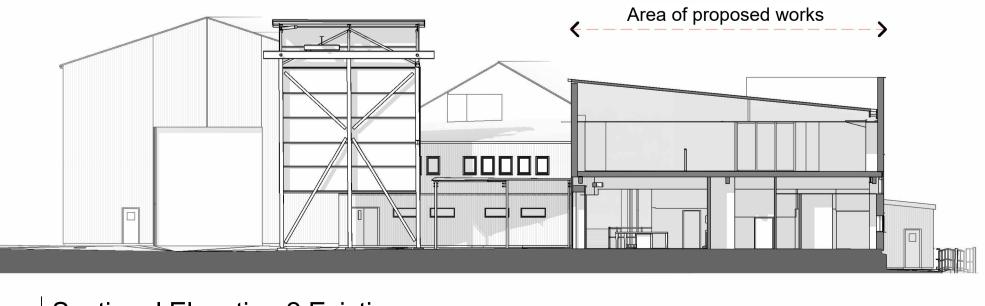

## 2 SE Elevation Existing SCALE: 1 : 200



© Bailey Partnership



# 4 Sectional Elevation 2 Existing SCALE: 1 : 200

View From Newport Street

### EXISTING BUILDING EXTERNAL MATERIALS

| Walls:                       | Trapezoidal profiled metal sheet cladding coloured protective coating               |
|------------------------------|-------------------------------------------------------------------------------------|
| Roof:                        | Trapezoidal profiled metal sheet roofing.                                           |
| External personnel<br>Doors: | Insulated galvanised steel with protective coatings, various colours including red. |
| Windows:                     | White Aluminium and brown stained timber.                                           |
| Escape stairs:               | Galvanised steel