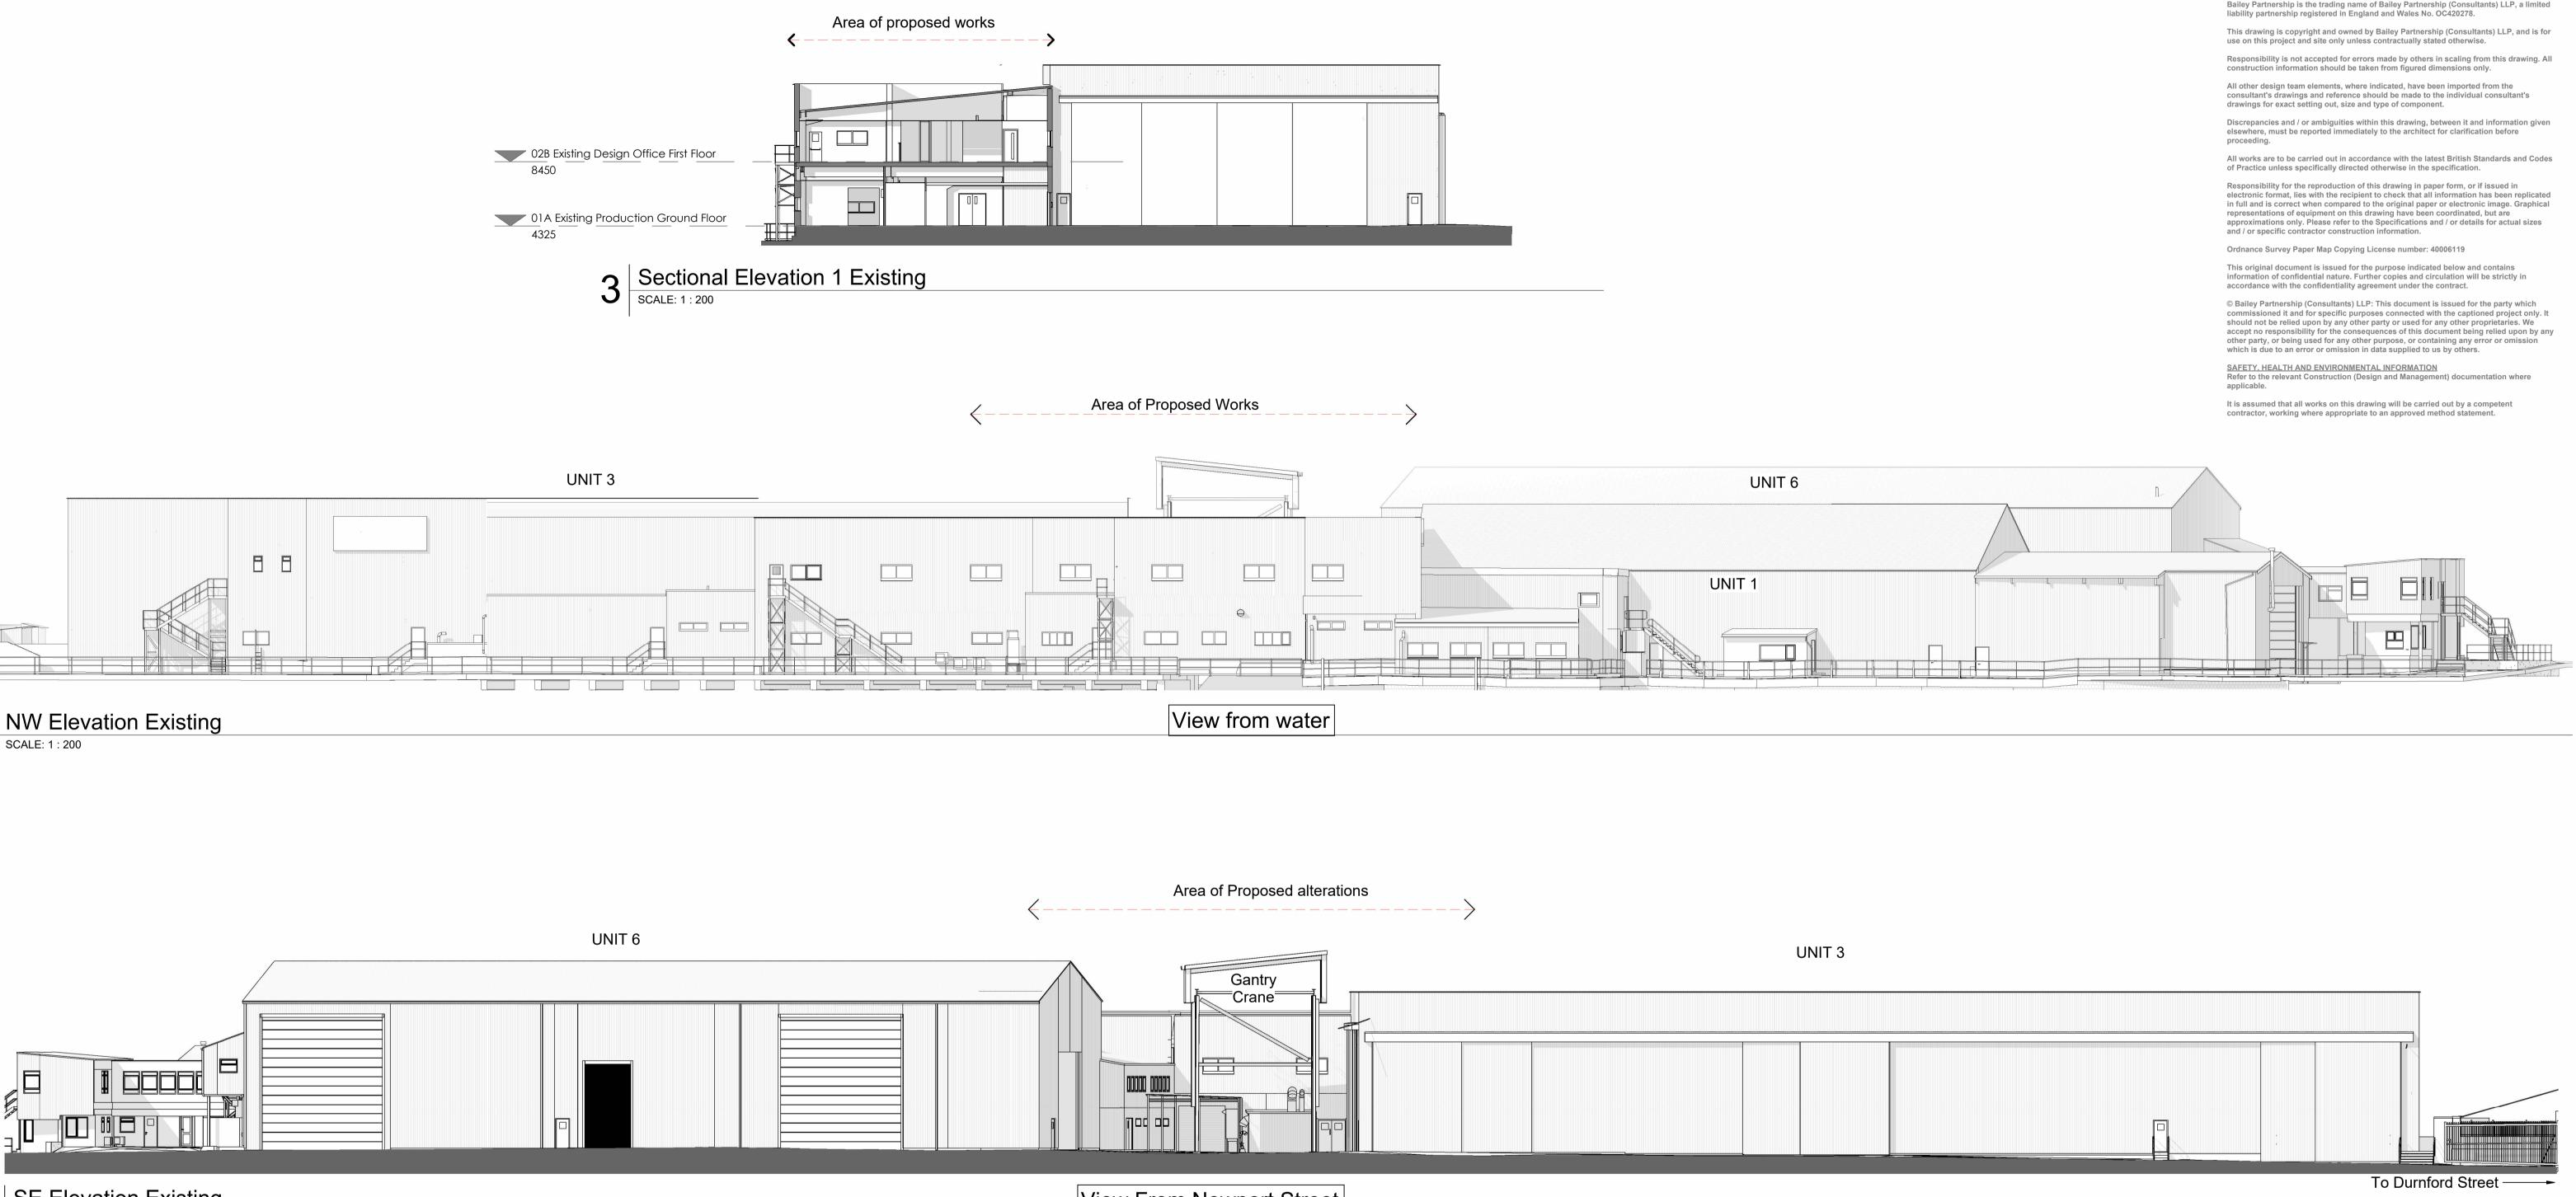

## 2 SE Elevation Existing SCALE: 1 : 200

© Bailey Partnership

### EXISTING BUILDING EXTERNAL MATERIALS

| Walls:                       | Trapezoidal profiled metal sheet cladding coloured protective coating               |
|------------------------------|-------------------------------------------------------------------------------------|
| Roof:                        | Trapezoidal profiled metal sheet roofing.                                           |
| External personnel<br>Doors: | Insulated galvanised steel with protective coatings, various colours including red. |
| Windows:                     | White Aluminium and brown stained timber.                                           |
| Escape stairs:               | Galvanised steel                                                                    |