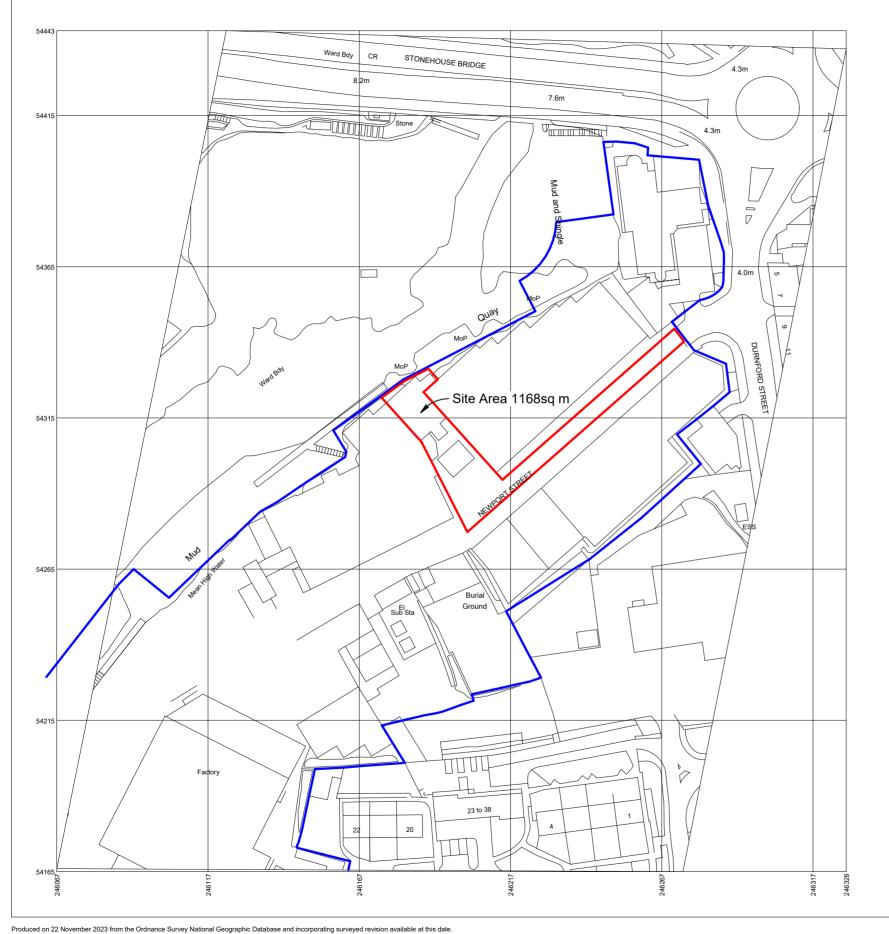

## **Princess Yachts**

Project

## **Building Alterations to facilitate Unit 3 Seawall Repairs**

Drawing Title **Location Plan** 

Status Code - Description

## S2 - Suitable for information

Internal Project No. Scale @ A3 P01 34146 1:1250

Drawing Identifier Proiect Code - Originator - Function - Space - Form - Discipline - Numb

PYSW - BPC - 01 - ZZ - D - A -