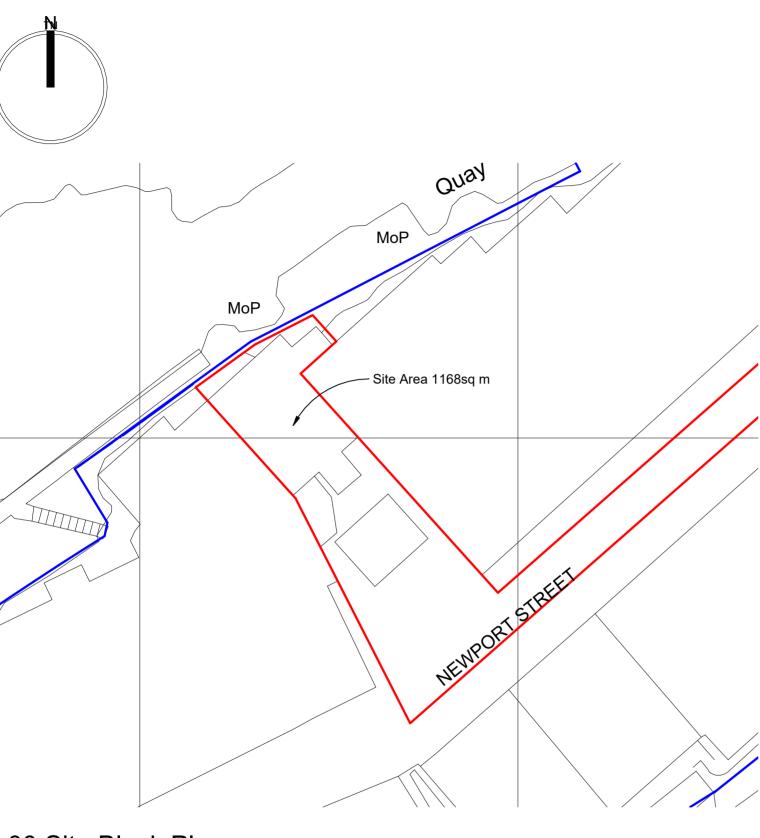

00 Site Block Plan

SCALE: 1:500

© Bailey Partnership Scale 1:500

0m

25m

## **Building Alterations to facilitate Unit 3 Seawall Repairs**

**Block Plan for Sea wall repair** 

Status Code - Description