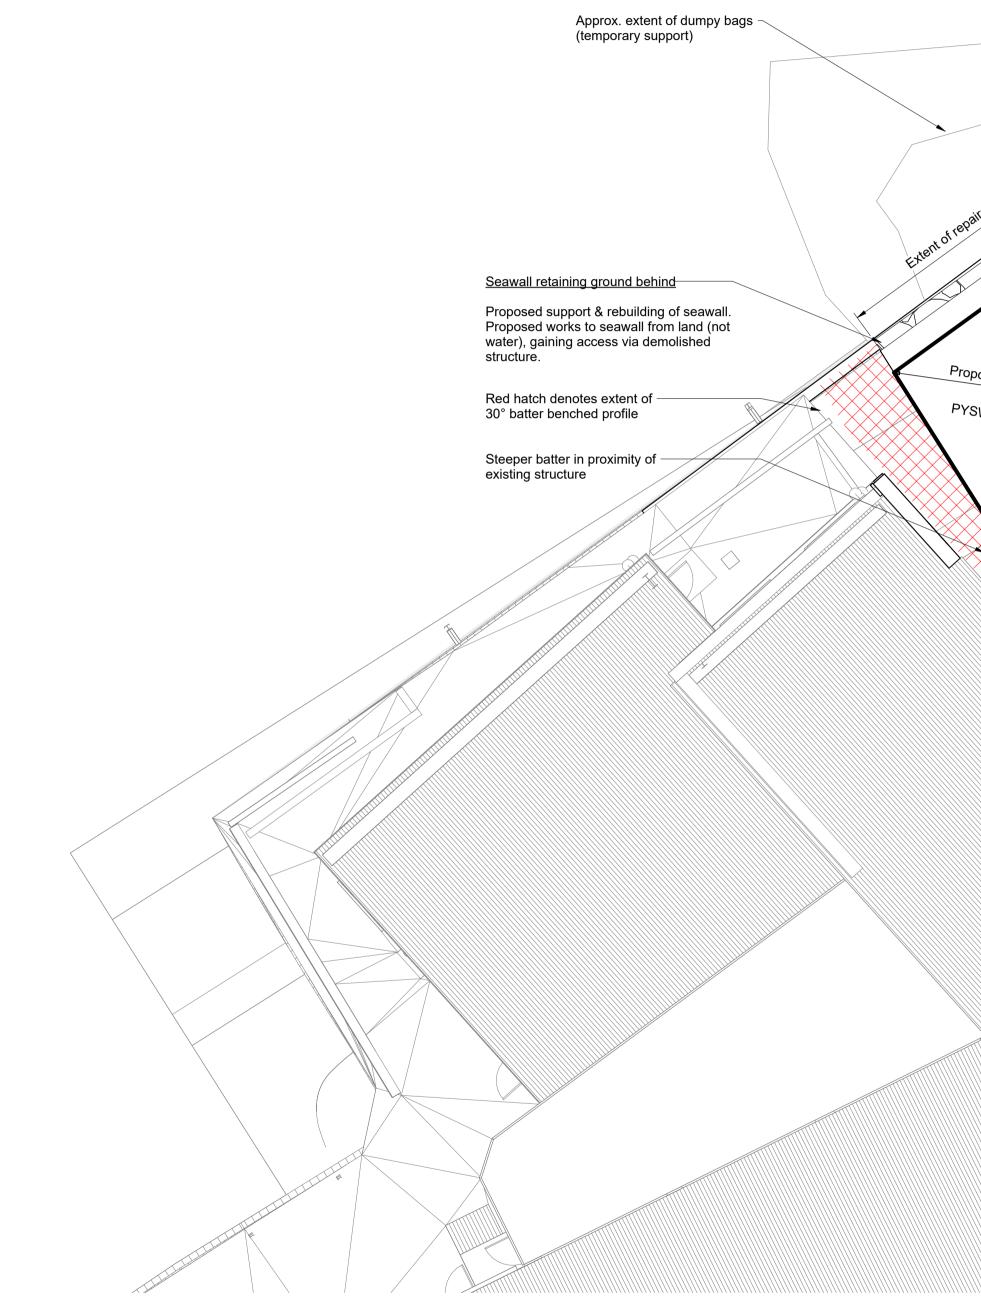

Repair Overview GA - Planning

© Bailey Partnership

Proposed 1.0m thk RC 'upper' slab Refer to drawing PYSW-BPC-01-00-D-S-0301 for details

> Structural Making Good Existing structure in this location to be removed to facilitate repairs to seawall. Resulting openings in remaining buildings to be structurally sealed.

Refer to drawing PYSW-BPC-01-ZZ-D-S-0401

t /