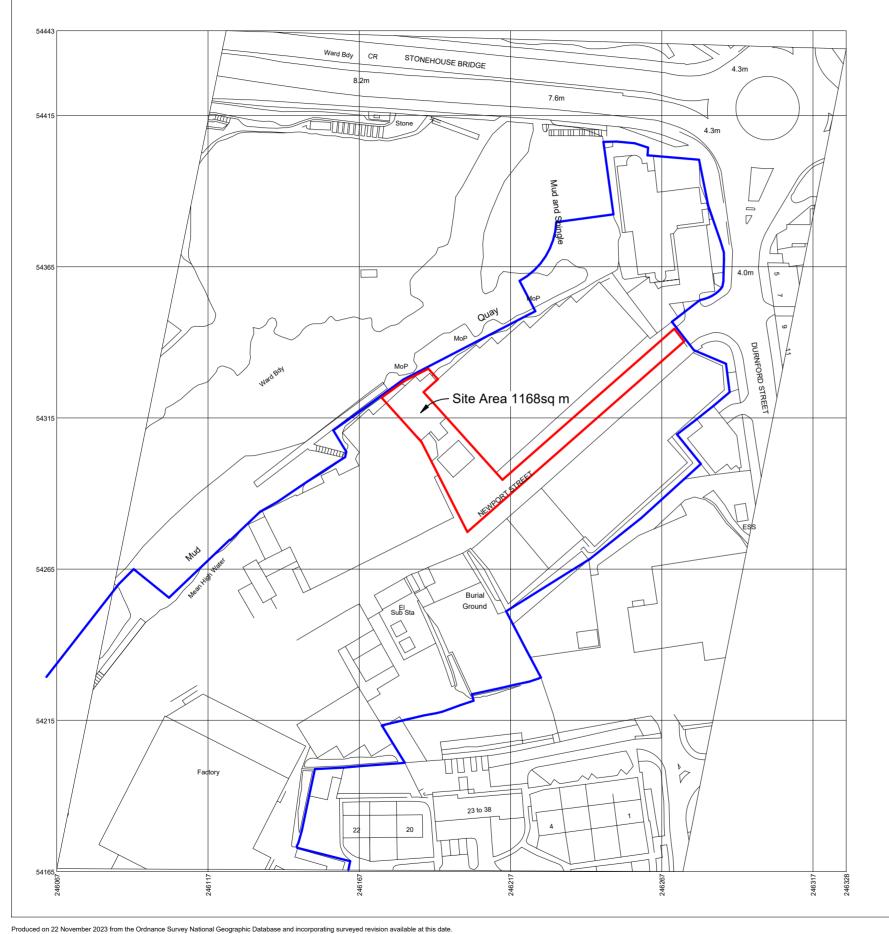

01856 898 022 www.UKPlanningMaps.com

This map shows the area bounded by 246067 54166,246274 54165,246328 54437,246123 54443,246067 54166 Crown copyright and database rights 2023 OS 100054135. Supplied by copla ltd trading as UKPlanningMaps.com a licensed Ordnance Survey partner (OS 100054135). Data licence expires 22 November 2024. Unique plan reference: vx//1029075/1387458

## Drawing Title

Location Plan for Sea wall repair

Status Code - Description