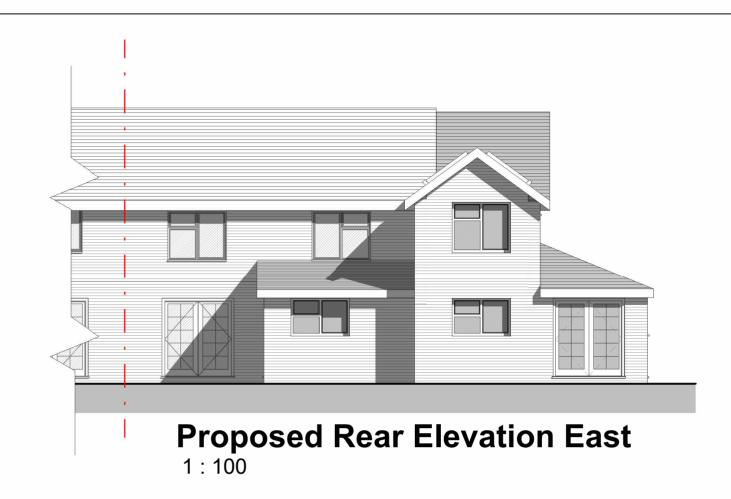

#### **Proposed North Elevation**

1:100

Do not Scale. Use figured dimensions only. Subject to site survey and all necessary consents. All dimensions to be checked by user and any discrepancies, errors or omissions to be reported to the Architect before work commences This drawing is to be read in conjunction with all other relevant materials.

| No. | Revision Description | Date |
|-----|----------------------|------|
|     |                      |      |
|     |                      |      |

| PROJECT                            |                  | SHEET                           |     | Project number |          |
|------------------------------------|------------------|---------------------------------|-----|----------------|----------|
| 29 Queens Way, Maidenhead, SL6 7RZ |                  | Proposed Elevations             | REV |                | RQM-0124 |
|                                    | Mr.D. Chamurally | DI OA                           |     | Scale (@ A3)   | 1:100    |
| CLIENT                             | Mr R Chamurally  | R Chamurally Drawing ref: PL-04 |     | Date           | 25/01/24 |
|                                    |                  |                                 |     |                |          |