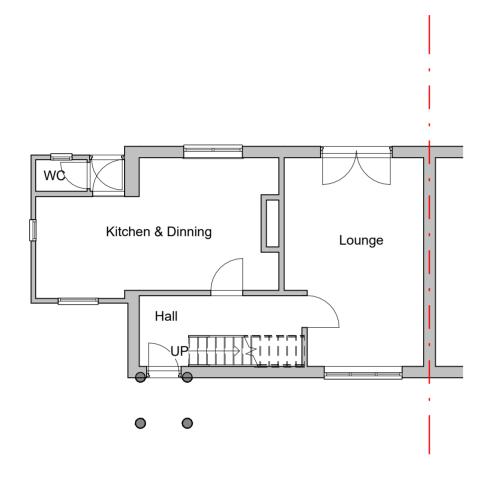

# Existing Ground Floor 1:100



# Existing First Floor 1:100

Do not Scale. Use figured dimensions only. Subject to site survey and all necessary consents. All dimensions to be checked by user and any discrepancies, errors or omissions to be reported to the Architect before work commences This drawing is to be read in conjunction with all other relevant materials.

| No. | Revision Description | Date |
|-----|----------------------|------|
|     |                      |      |
|     |                      |      |

| n conjunction wil                  | n dii omerrelevani maleriais. |              |                |     |                    |                     |
|------------------------------------|-------------------------------|--------------|----------------|-----|----------------