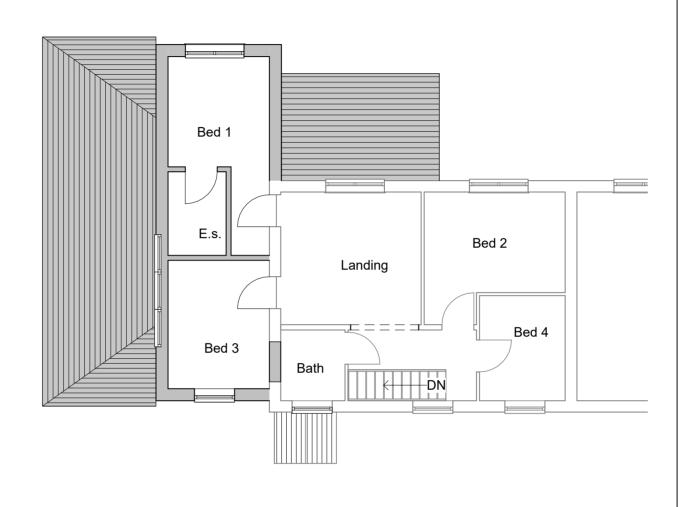

## **Proposed First Floor** 1:100

Do not Scale. Use figured dimensions only. Subject to site survey and all necessary consents. All dimensions to be checked by user and any discrepancies, errors or omissions to be reported to the Architect before work commences This drawing is to be read in conjunction with all other relevant materials.