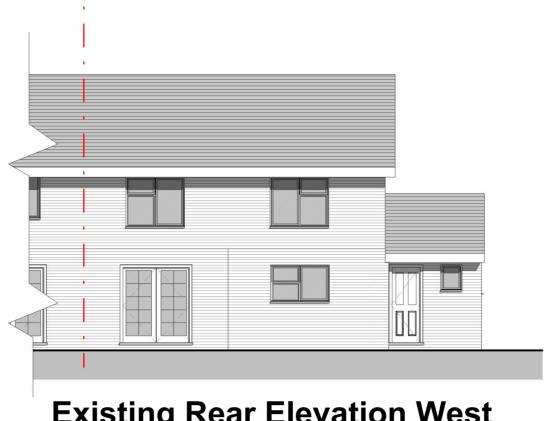

|                     |
|------------------------------------|-------------------------------|--------------|----------------|-----|--------------------|---------------------|
| PROJECT                            |                               | SHEET        |                |     | Project number     |                     |
| 29 Queens Way, Maidenhead, SL6 7RZ |                               |              | Existing Plans | REV |                    | RQM-0124            |
| CLIENT                             | Mr R Chamurally               | DRAWING REF: | PL-01          |     | Scale (@ A3)  Date | 1 : 100<br>25/01/24 |
|                                    |                               | •            |                | •   |                    |                     |



10 m





## **Existing Rear Elevation West** 1:100



### **Existing Sectional Elevation North**

1:100



**Existing Side Elevation South** 1:100

Do not Scale. Use figured dimensions only. Subject to site survey and all necessary consents. All dimensions to be checked by user and any discrepancies, errors or omissions to be reported to the Architect before work commences This drawing is to be read in conjunction with all other relevant materials.

| No. | Revision Description | Date |
|-----|----------------------|------|
|     |                      |      |
|     |                      |      |
|     |                      |      |

|                                    |                 |                     | 1   |                |          |
|------------------------------------|-----------