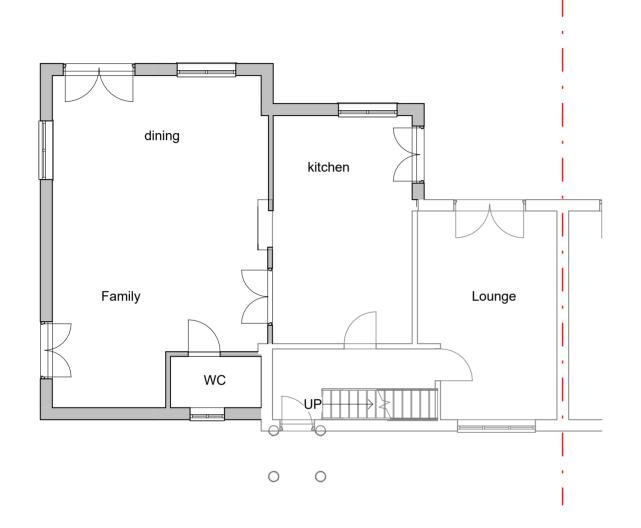

|                     | 1   |                |          |
|------------------------------------|-----------------|---------------------|-----|----------------|----------|
| 29 Queens Way, Maidenhead, SL6 7RZ |                 | SHEET               |     | Project number |          |
|                                    |                 | Existing Elevations | REV |                | RQM-0124 |
|                                    | Mr D Chamurally | DI AA               |     | Scale (@ A3)   | 1 : 100  |
| CLIENT                             | Mr R Chamurally | DRAWING REF: PL-02  |     | Date           | 25/01/24 |
|                                    |                 |                     |     |                | ·        |



MZM Associates: Architectural and Surveying Department





## **Proposed Ground Floor** 1:100

## **Proposed First Floor** 1:100

Do not Scale. Use figured dimensions only. Subject to site survey and all necessary consents. All dimensions to be checked by user and any discrepancies, errors or omissions to be reported to the Architect before work commences This drawing is to be read in conjunction with all other relevant materials.

| No. | Revision Description | Date |
|-----|----------------------|------|
|     |                      |      |
|     |                      |      |

| PROJECT                            | SHEET              |     | Project number |          |
|------------------------------------|--------------------|-----|----------------|----------|
| 29 Queens Way, Maidenhead, SL6 7RZ | Proposed Plans     | REV |