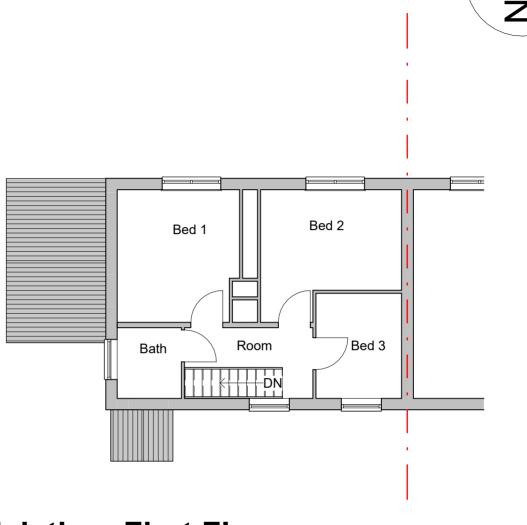

# Existing First Floor 1:100

Do not Scale. Use figured dimensions only. Subject to site survey and all necessary consents. All dimensions to be checked by user and any discrepancies, errors or omissions to be reported to the Architect before work commences This drawing is to be read in conjunction with all other relevant materials.