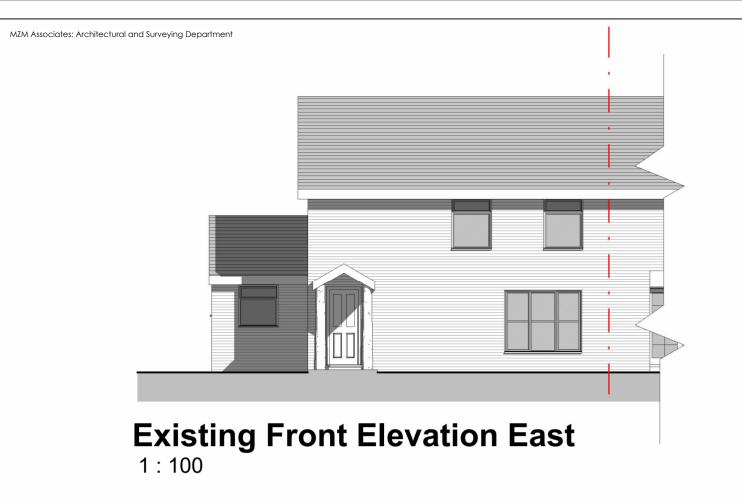

|                     |
|------------------------------------|-------------------------------|--------------|----------------|-----|--------------------|---------------------|
| PROJECT                            |                               | SHEET        |                |     | Project number     |                     |
| 29 Queens Way, Maidenhead, SL6 7RZ |                               |              | Existing Plans | REV |                    | RQM-0124            |
| CLIENT                             | Mr R Chamurally               | DRAWING REF: | PL-01          |     | Scale (@ A3)  Date | 1 : 100<br>25/01/24 |
|                                    |                               | •            |                | •   |                    |                     |



10 m





## **Existing Rear Elevation West** 1:100



### **Existing Sectional Elevation North**

1:100



**Existing Side Elevation South** 1:100

Do not Scale. Use figured dimensions only. Subject to site survey and all necessary consents. All dimensions to be checked by user and any discrepancies, errors or omissions to be reported to the Architect before work commences This drawing is to be read in conjunction with all other relevant materials.

| No. | Revision Description | Date |
|-----|----------------------|------|
|     |                      |      |
|     |                      |      |
|     |                      |      |

|                                    |                 |                     | 1   |                |          |
|------------------------------------|---------