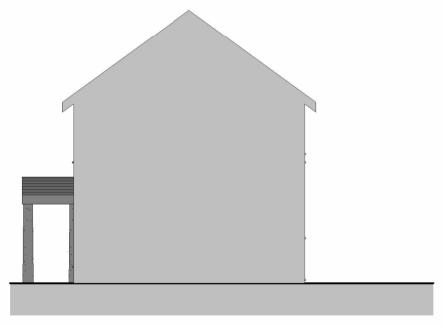

### **Existing Sectional Elevation North**

1:100

**Existing Side Elevation South** 1:100

Do not Scale. Use figured dimensions only. Subject to site survey and all necessary consents. All dimensions to be checked by user and any discrepancies, errors or omissions to be reported to the Architect before work commences This drawing is to be read in conjunction with all other relevant materials.