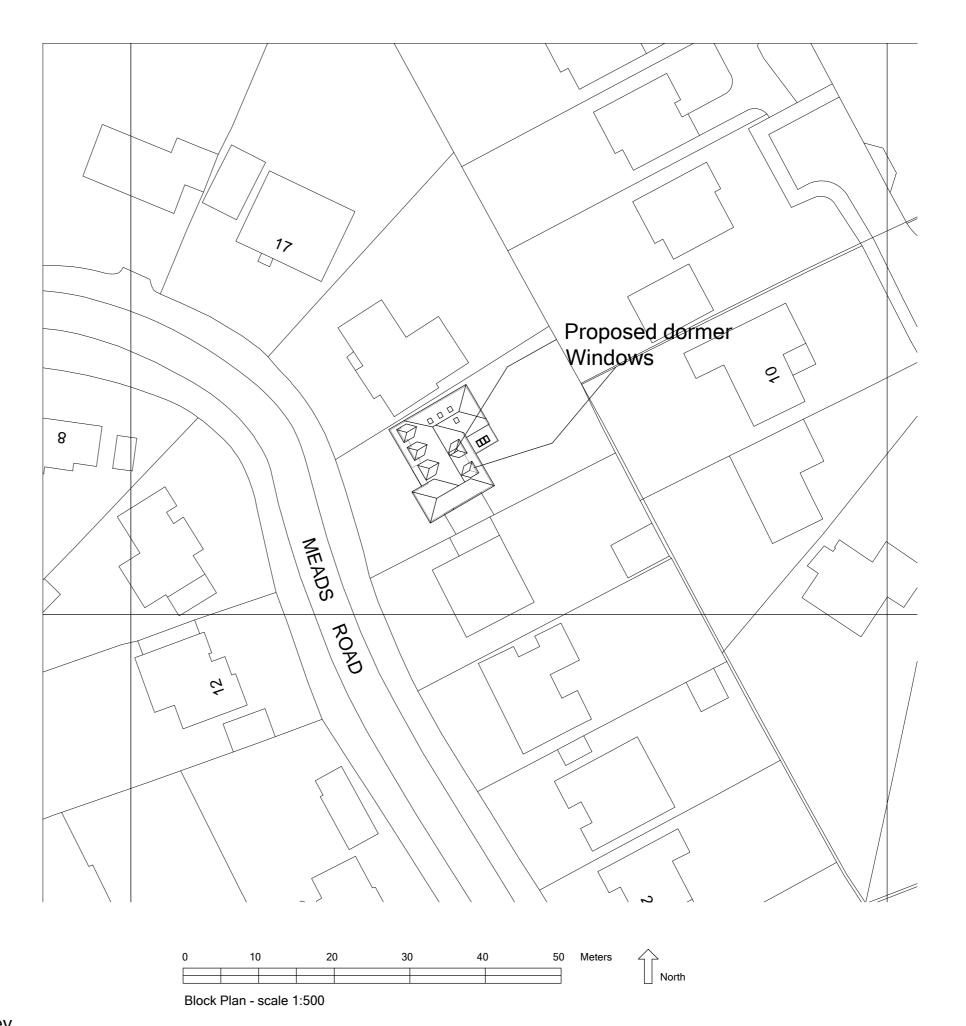

ev Date Revision

Description

Existing Plans and Elevations

Project

21 Meads Road Merrow Guildford

Scale 1:100 ON A2 SHEET

Date

January 2024

RB/MR/PL01

rmbdesigns
Architectural Design Services

Top Cottage, Blanchards Hill, Sutton Green, Surrey GU4 7QP tel. 07769 582713

email. info@rmbdesigns.co.uk