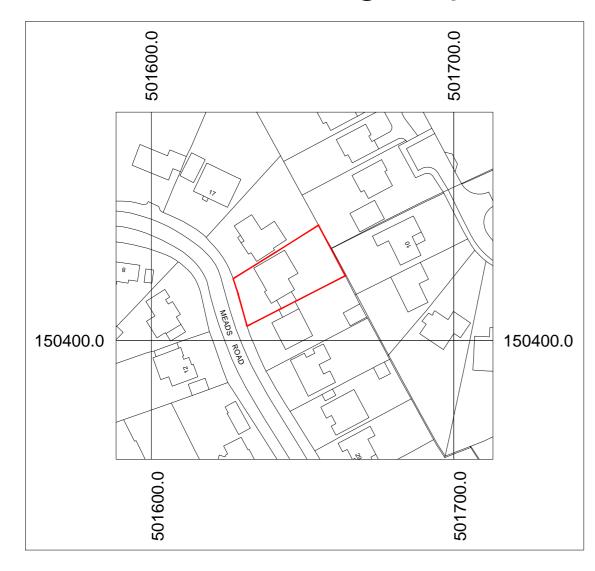

## Stanfords Planning Map Data

Production Date: 24 January 2024

Top Left: 501588.362 150475.561 Bottom Right: 501712.978 150360.727

© Crown copyright and database rights 2024 Ordnance Survey OS100035409.

Reproduction in whole or in part is prohibited without the permission of Ordnance Survey

NOTES

THIS DRAWING IS FOR PLANNING PURPOSES ONLY AND IS TO BE SCALED ONLY BY THE LOCAL AUTHORITY. NOT TO BE USED FOR CONSTRUCTION