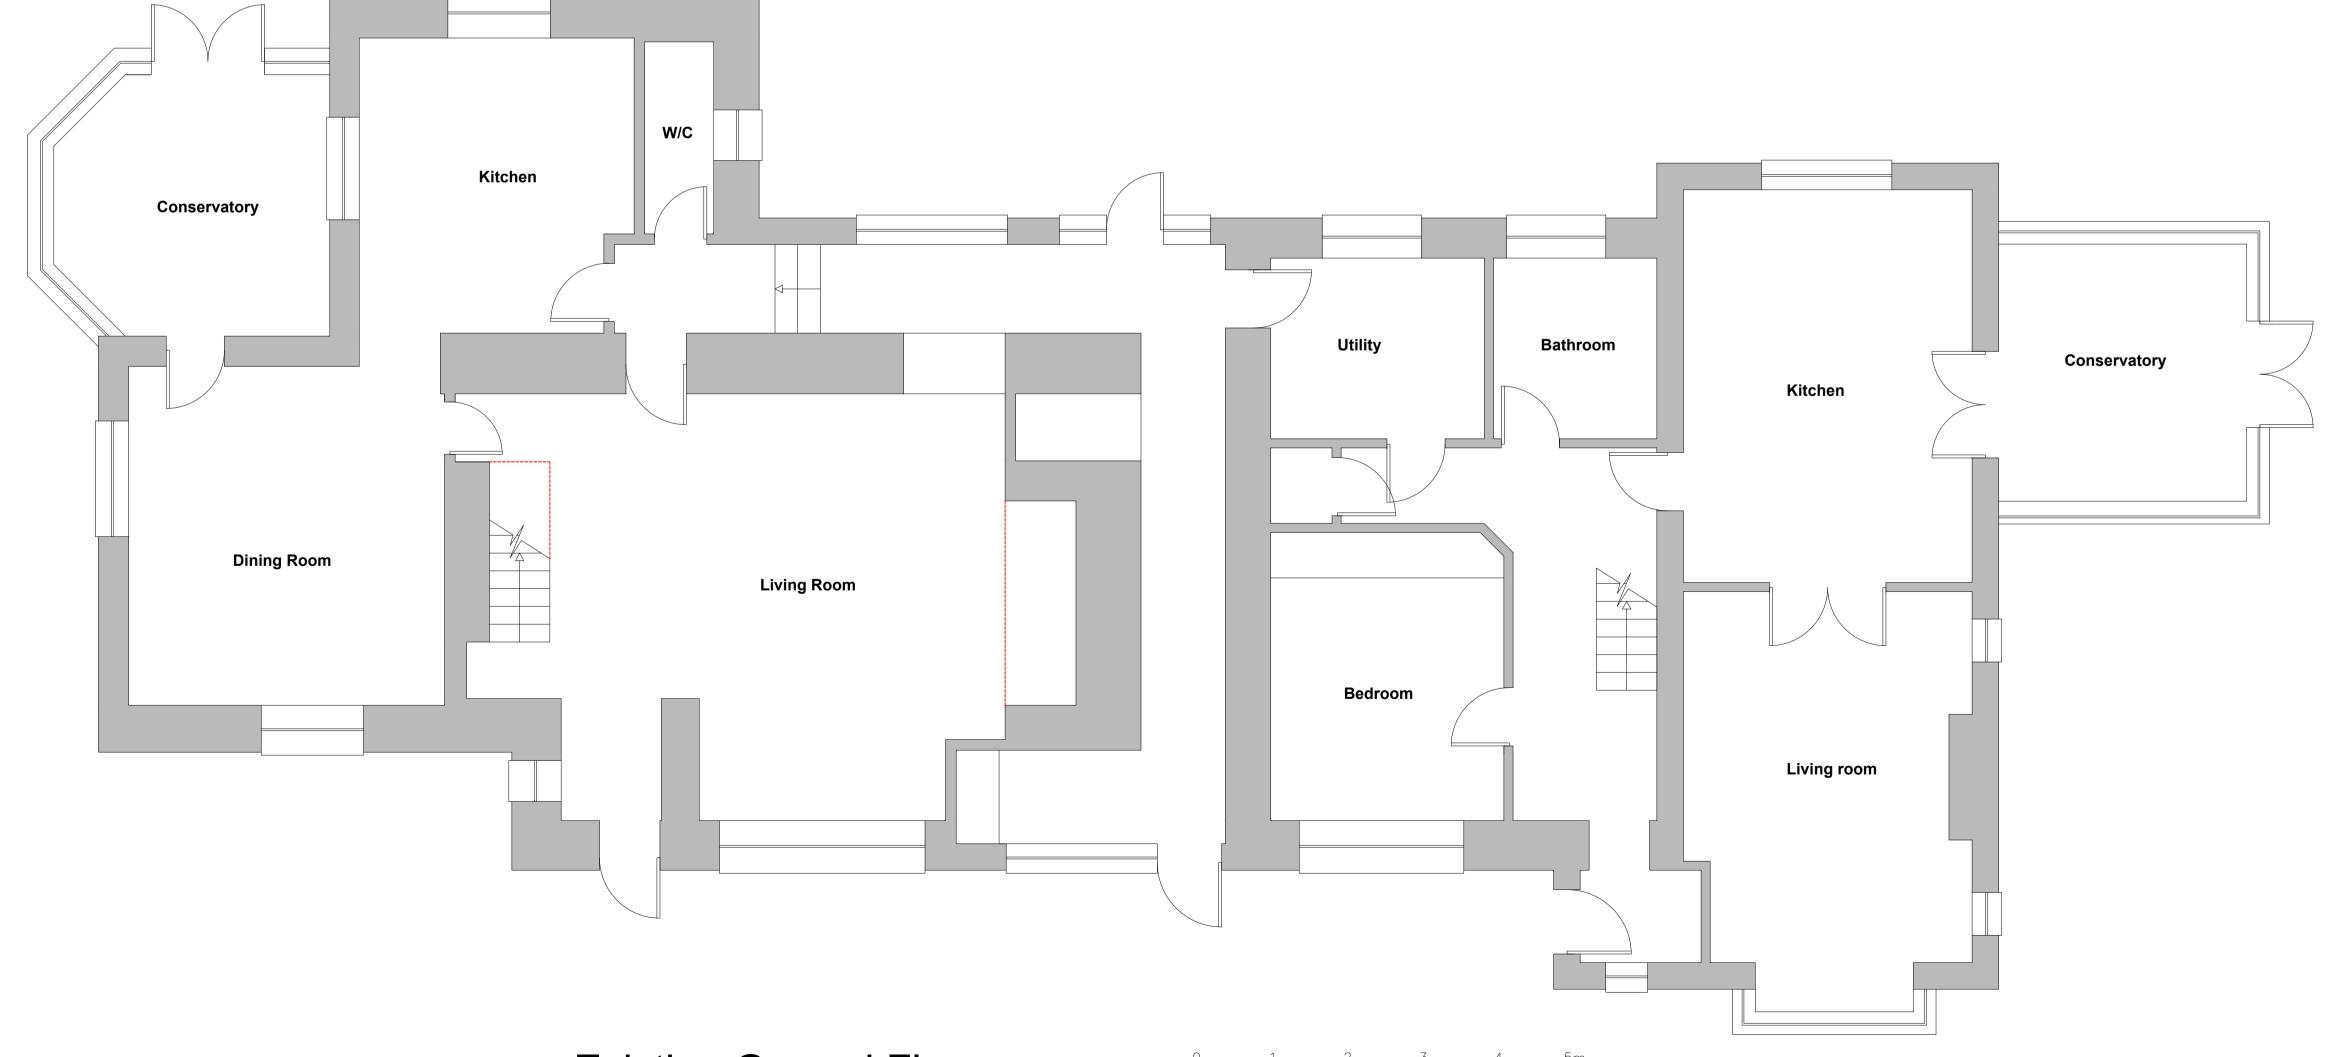

| 0224-101-A |
|------------|
|            |

PROJECT DESCRIPTION:

Single storey rear extension

ADDRESS:
Tower Hill, Tytherington Hill,
Tytherington, GL12 8UR

DRAWING TITLE:

Existing Combined Plan

STATUS:
PLANNING