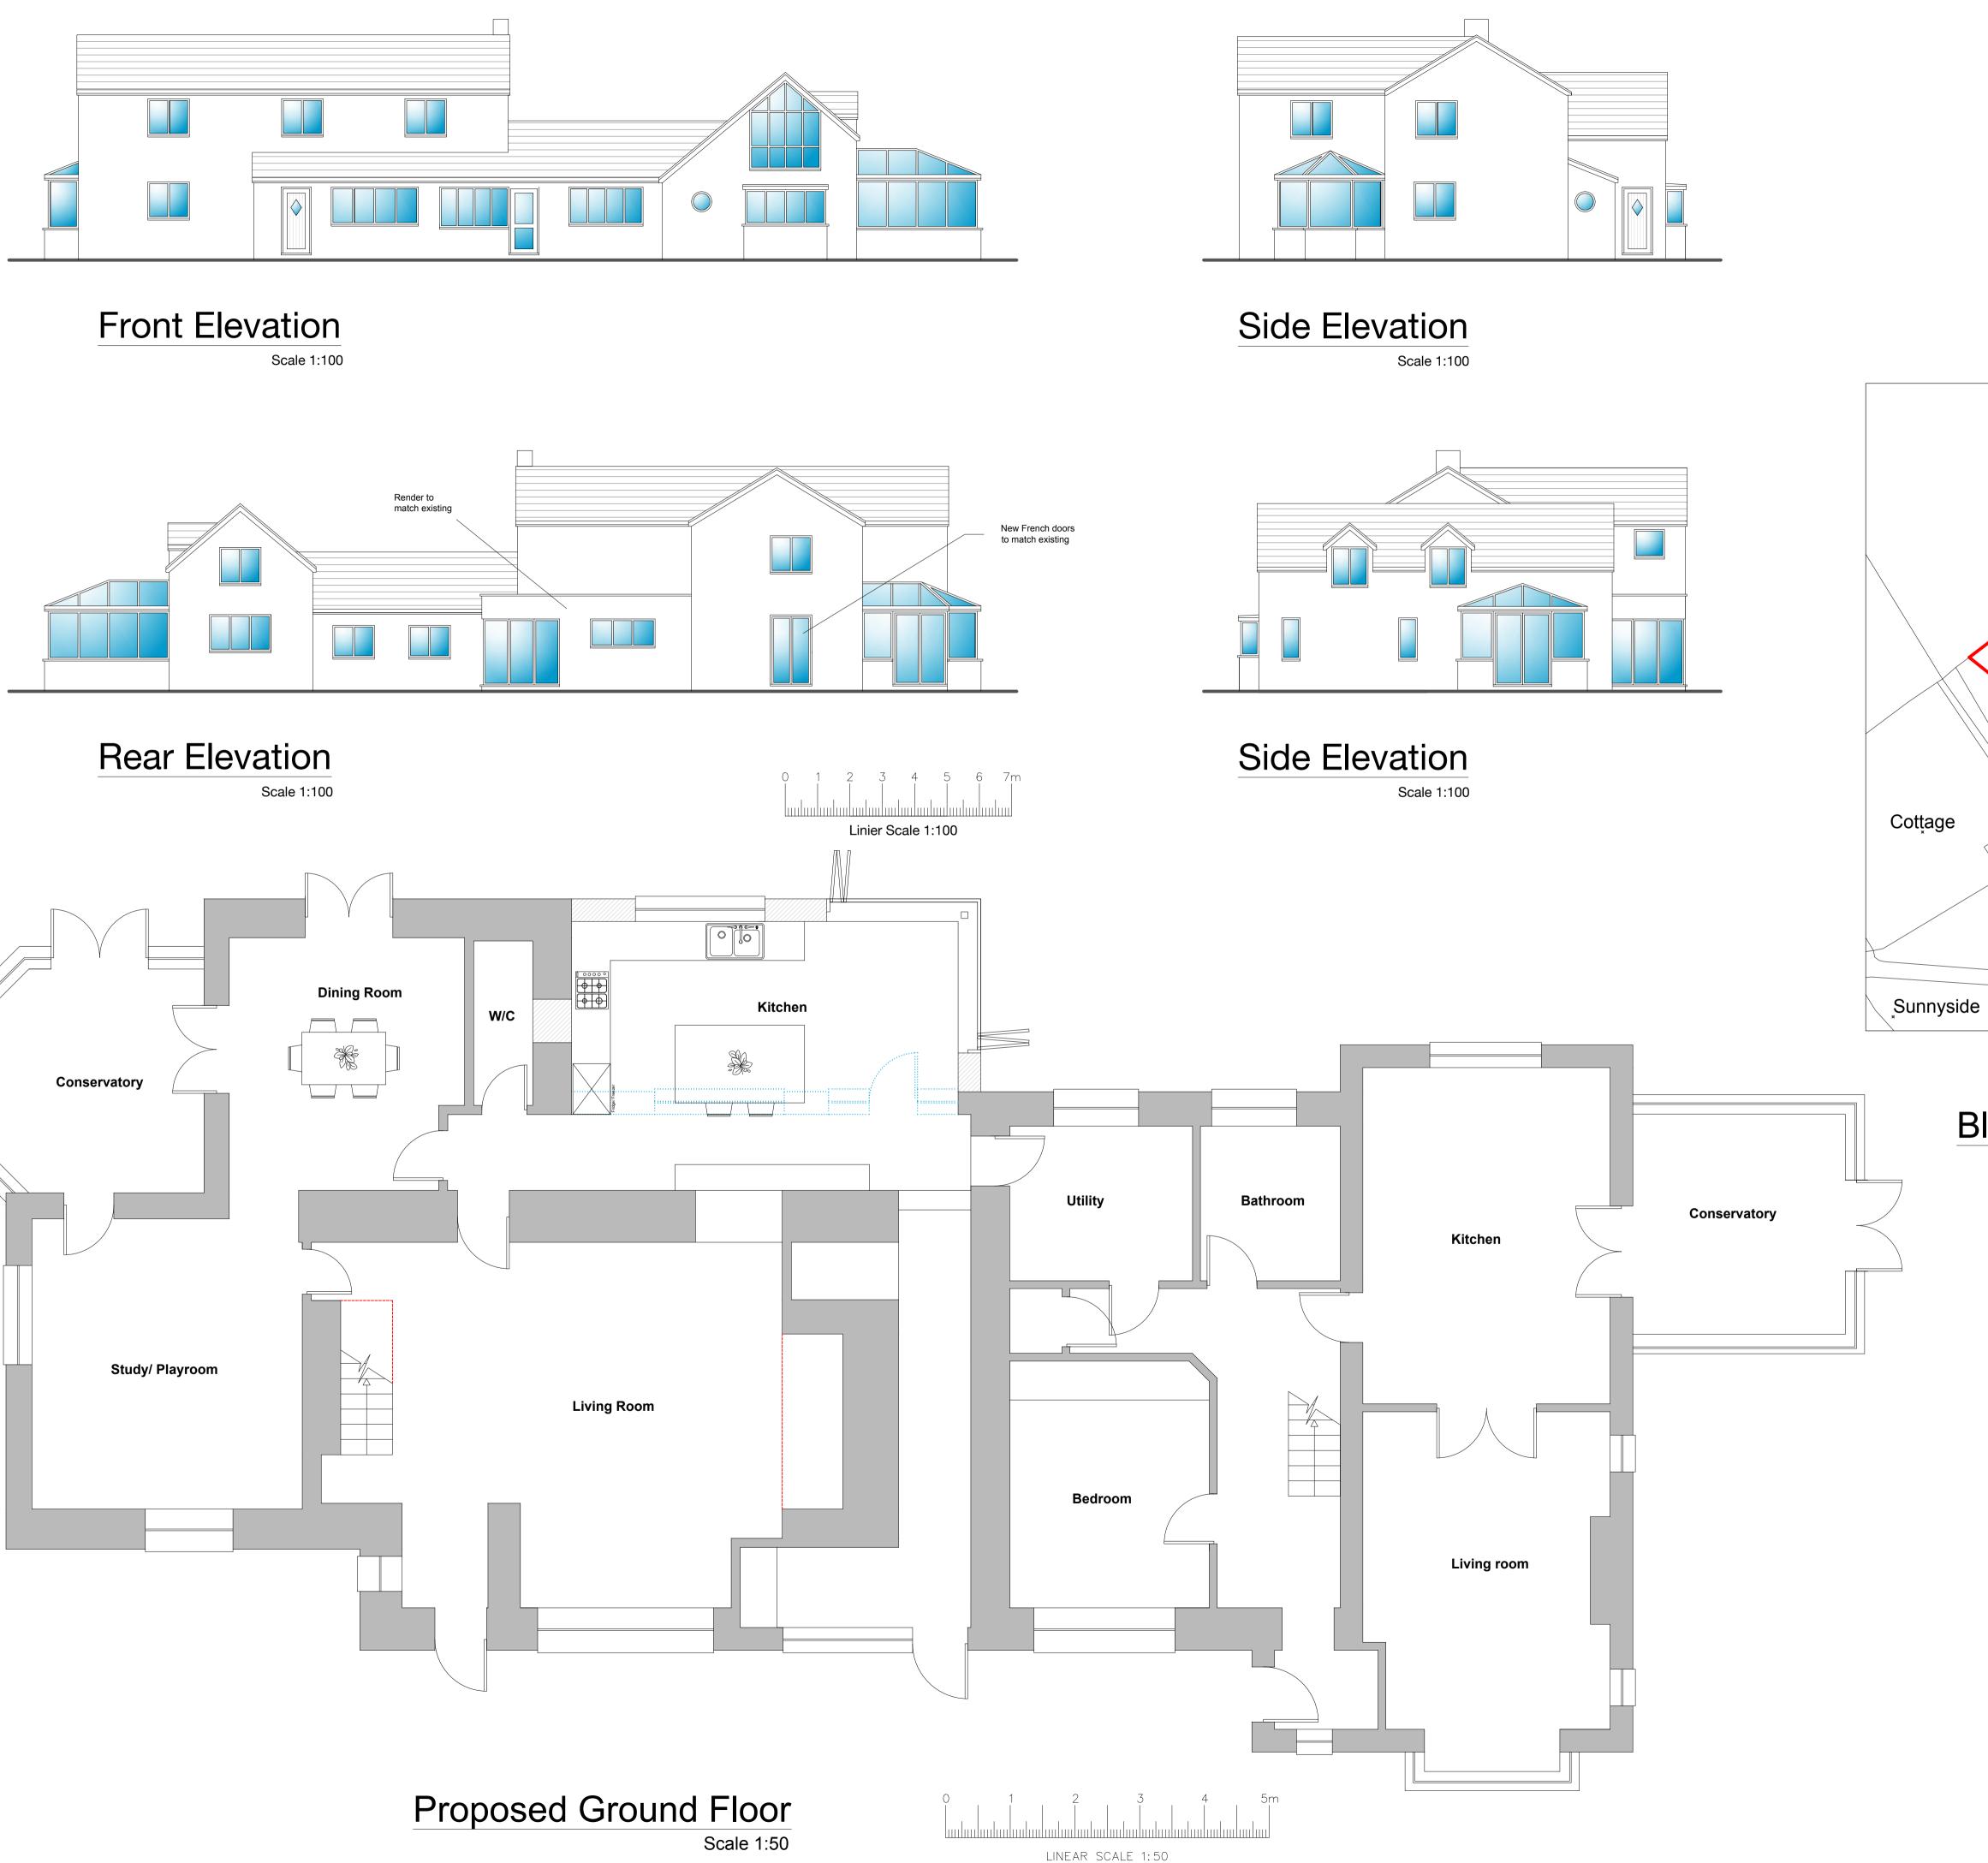

Block Plan
1:500

LINEAR SCALE 1:500

CLIENT: DRAWING NO: 0224-102-A A Dalby

PROJECT DESCRIPTION: Single storey rear extension

ADDRESS: Tower Hill, Tytherington Hill,
Tytherington, GL12 8UR

DRAWING TITLE:

Proposed Combined Plan

STATUS: As noted @ A1 **PLANNING** 

Jan 2024