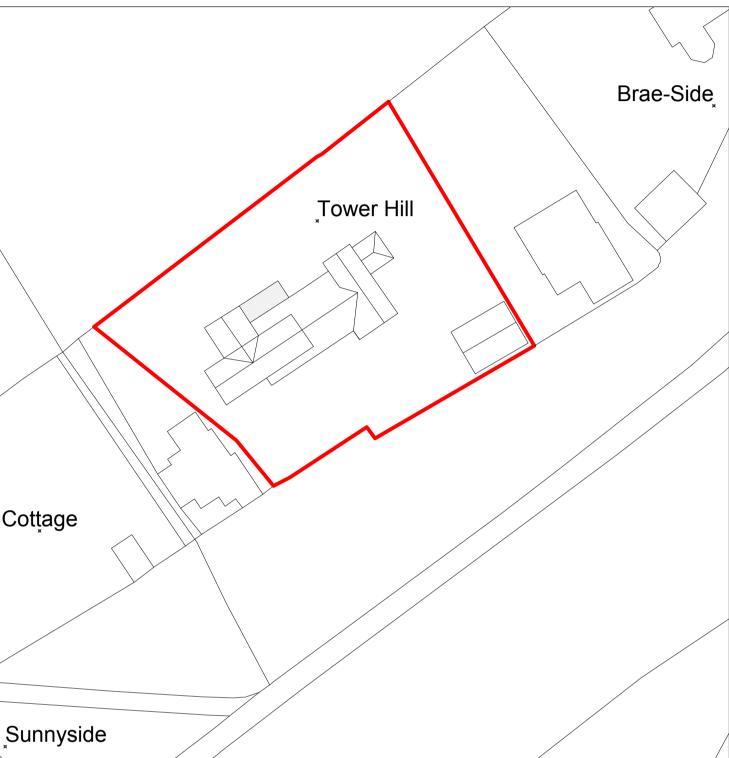

Block Plan
1:500

LINEAR SCALE 1:500

CLIENT: DRAWING NO: 0224-102-A A Dalby

PROJECT DESCRIPTION: Single storey rear extension

ADDRESS: Tower Hill, Tytherington Hill,
Tytherington, GL12 8UR

DRAWING TITLE:

Proposed Combined Plan