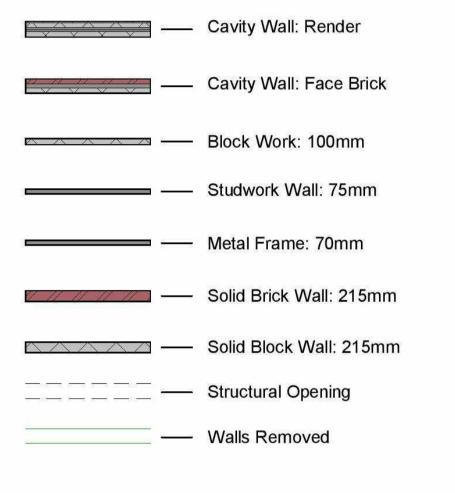

## **Wall Structure Key:**

All drawings are for the purposes of planning only unless marked for construction.

All builders to site measure to confirm measurements.

Report all discrepancies to the person named below, do not proceed without instruction.