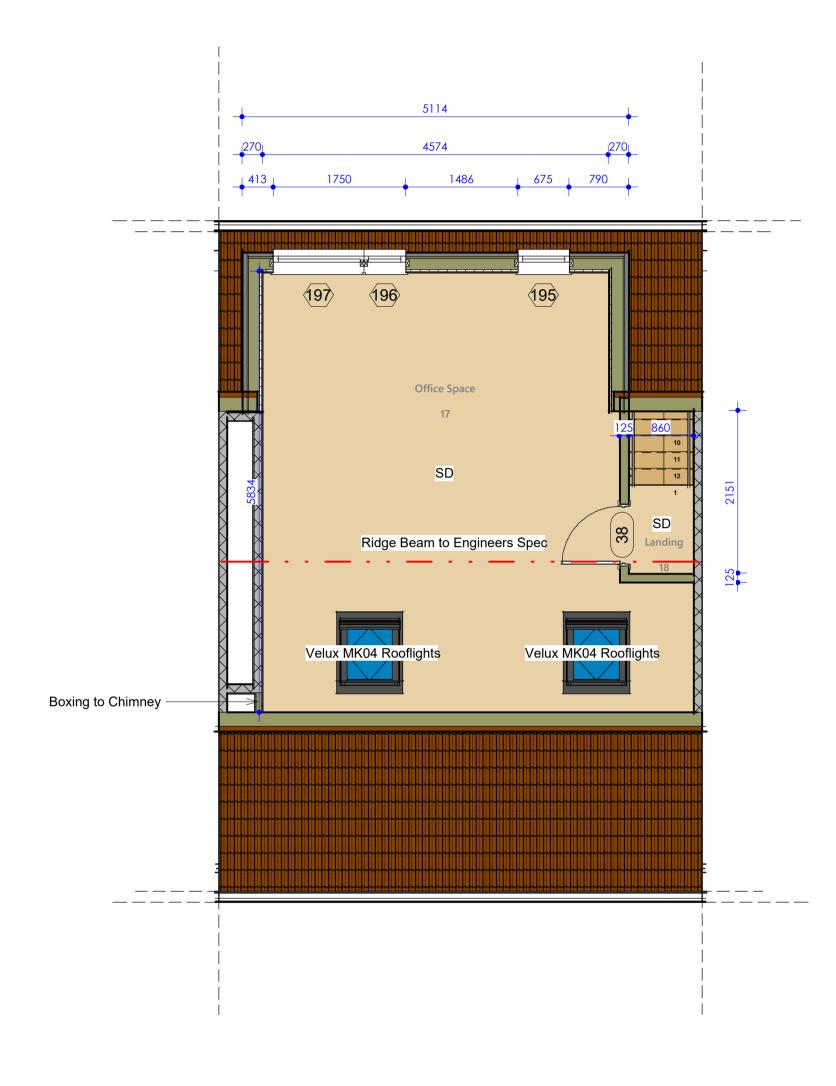

Refer to Building Regulation Drawings for Full Specifications - Please Note: We Recommend All Drainage is Surveyed Copyright 2022

Comments

Attic Floor Plan

1:50

CLIENT Rokformgroup

SITE ADDRESS

124 Gloucester Rd Bristol BS34 5BP

PROJECT NAME

Proposed Loft Conversion

DRAWING NAME

Proposed Attic Floor Plans

26th Jan 24