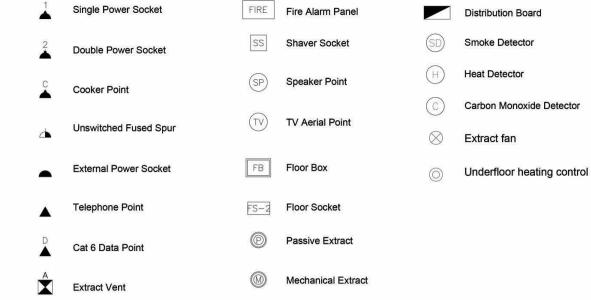

Refer to Building Regulation Drawings for Full Specifications - Please Note: We Recommend All Drainage is Surveyed Copyright 2022



Comments



Attic Floor Plan

1:50







## **Wall Structure Key:**



All drawings are for the purposes of planning only unless marked for construction.

All builders to site measure to confirm measurements.

Report all discrepancies to the person named below, do not proceed without instruction.

BRO take no responsibility should any drawing/s unless specified are used for building purposes and measurements aren't checked on site.

All drawings remain the property of BRO Architecture

## <u>Drainage Key</u>

Storm Drainage Manhole Foul Drainage FD Soil Vent Pipe GP **Gulley Pot** Rainwater Pipe ACO Drain

## **Ducting Colour & Use**

Electric cable Gas Pipe Water pipes Data/Comms Green

Grey

Security - Cameras

Garden Lighting non Security

DRAWING NUMBER



Mobile: 07508 856621 Website: www.broarchitecture.co.uk E-mail: info