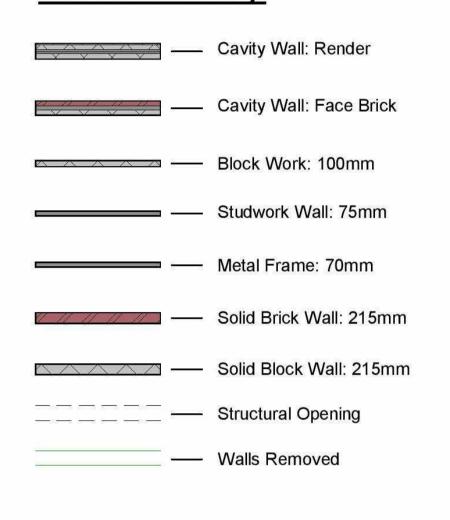

## **Wall Structure Key:**

All drawings are for the purposes of planning only unless

marked for construction.

All builders to site measure to confirm measurements.

Report all discrepancies to the person named below, do not proceed without instruction.