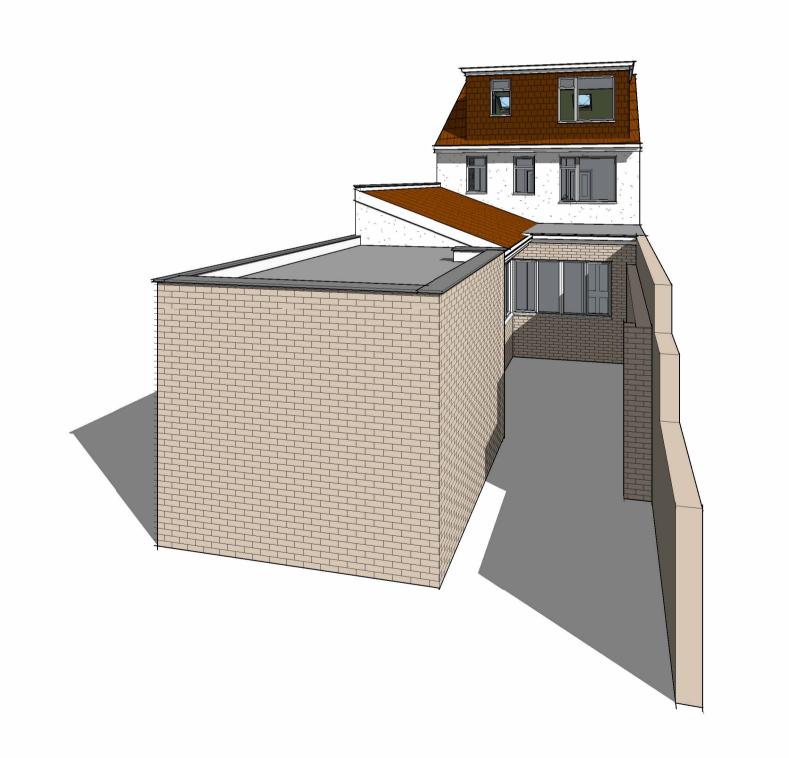

CLIENT Rokformgroup

SITE ADDRESS

124 Gloucester Rd Bristol BS34 5BP

PROJECT NAME

Proposed Loft Conversion

DRAWING NAME

Proposed Additional Views

26th Jan 24