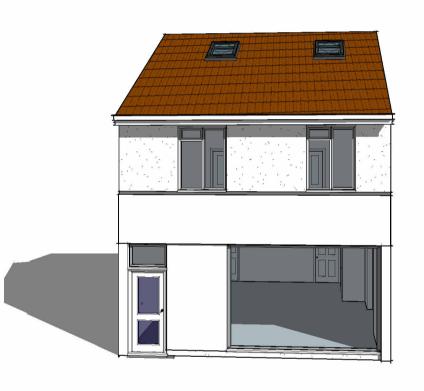

CLIENT Rokformgroup

SITE ADDRESS

124 Gloucester Rd Bristol BS34 5BP

PROJECT NAME

Proposed Loft Conversion

DRAWING NAME

Proposed Additional Views

26th Jan 24