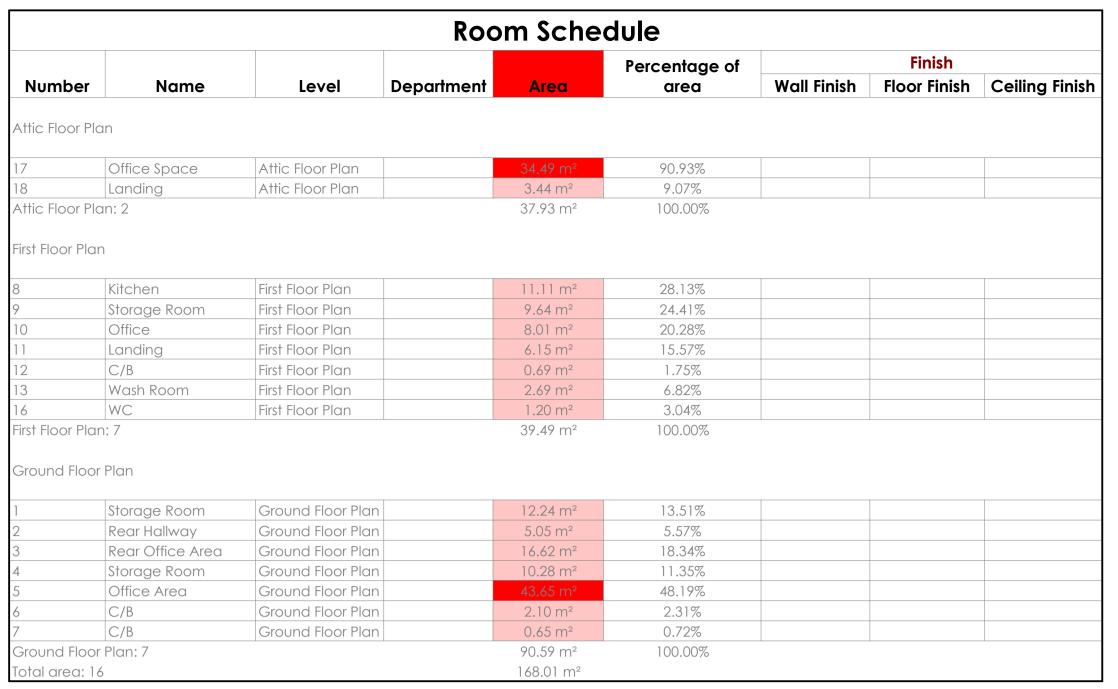

Refer to Building Regulation Drawings for Full Specifications - Please Note: We Recommend All Drainage is Surveyed

Street wise

SITE LOCATION PLAN

SCALE: 1:1250 on A4

AREA 2 HA

M

Supplied by Streetwise Maps Ltd

www.streetwise.net Licence No: 100047474 20:49:34 27/01/2024

VISUAL SCALE 1:1250 @ A1

Copyright 2022



# **EXISTING HOUSE MATERIALS:**

#### Windows & Doors:

Doors - White UPVC Windows - White UPVC

#### Walls External:

Main House - Brick & Render Splash Course - Brick

#### Walls Internal:

12.5mm Plasterboard on 75mm Studwork 100mm Blockwork with Skim Over

### Roofing:

Pitched Roofs - Concrete/Clay Flat Roofs - EDPM Grey

## Fascia & Guttering:

Guttering - White Fascia - White











#### **Wall Structure Key:**



All drawings are for the purposes of planning only unless marked for construction.

All builders to site measure to confirm measurements.

Report all discrepancies to the person named below, do not proceed without instruction.

BRO take no responsibility should any drawing/s unless specified are used for building purposes and measurements aren't checked on site.

All drawings remain the property of BRO Architecture

#### **Drainage Key**

Storm Drainage Manhole FD Foul Drainage Soil Vent Pipe Gulley Pot Rainwater Pipe **ACO** Drain

#### **Ducting Colour & Use**

Electric cable Gas Pipe Water pipes Green Data/Comms Grey

Security - Cameras

Garden Lighting non Security

# -CLIENT Rokformgroup

SITE ADDRESS

124 Gloucester Rd Bristol **BS34 5BP** 

**