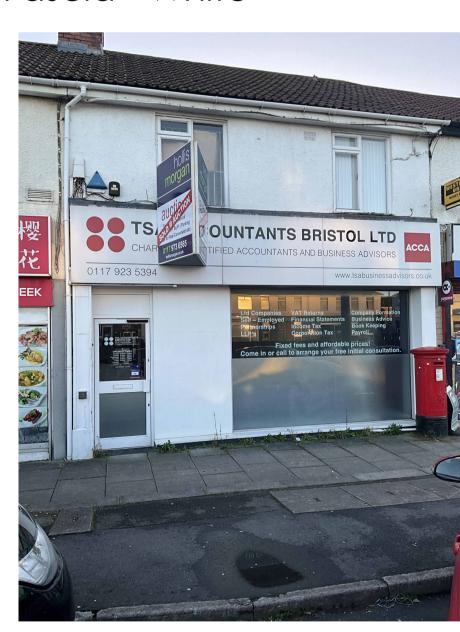

# -CLIENT Rokformgroup

SITE ADDRESS

124 Gloucester Rd Bristol **BS34 5BP** 

**PROJECT NAME** 

Block Plan

Proposed Loft Conversion

DRAWING NAME

Proposed Block Plan