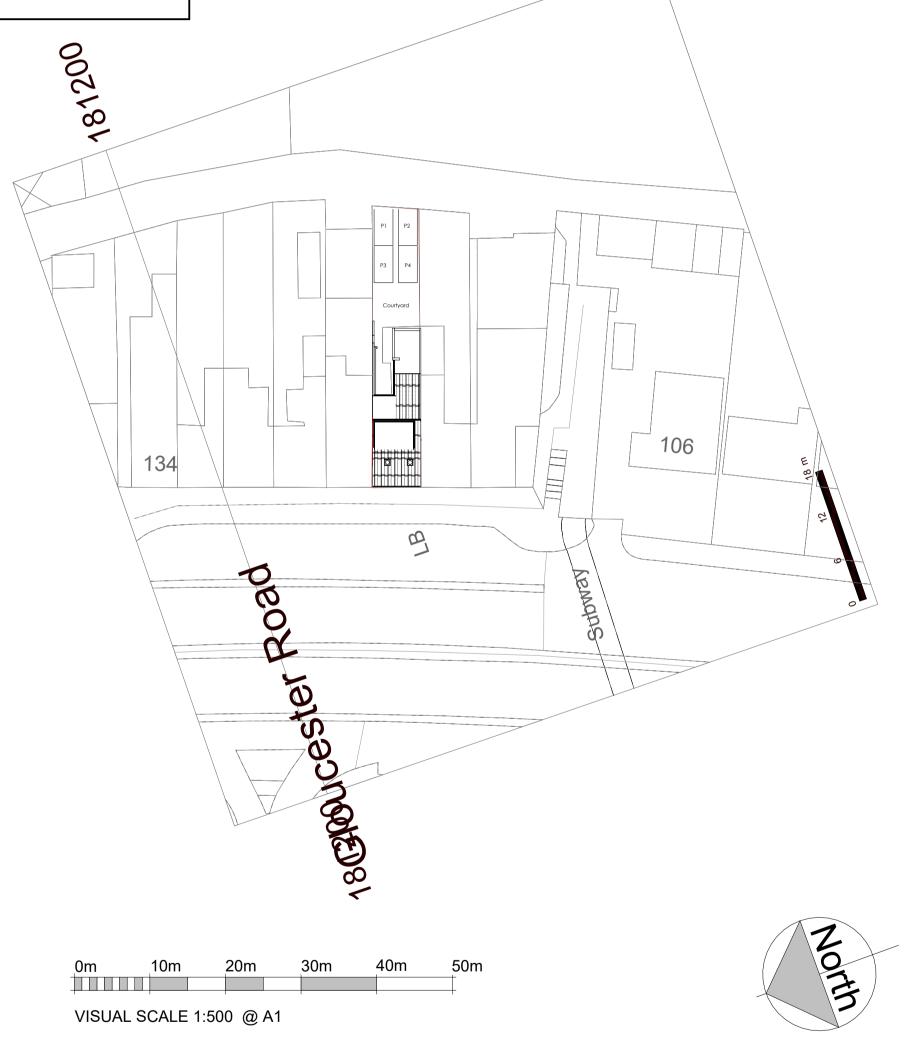

# -CLIENT Rokformgroup

SITE ADDRESS

124 Gloucester Rd Bristol **BS34 5BP** 

**PROJECT NAME** 

Block Plan

Proposed Loft Conversion

DRAWING NAME

Proposed Block Plan

27th Jan 24

REV

DRAWN BY

SCALE (@ A1) 1:500

CHECKED BY

PROJECT NUMBER SH/BRO/260124-JM

DRAWING NUMBER

BRO ARCHITECTURE DESIGNING YOUR DREAMS Mobile: 07508 856621