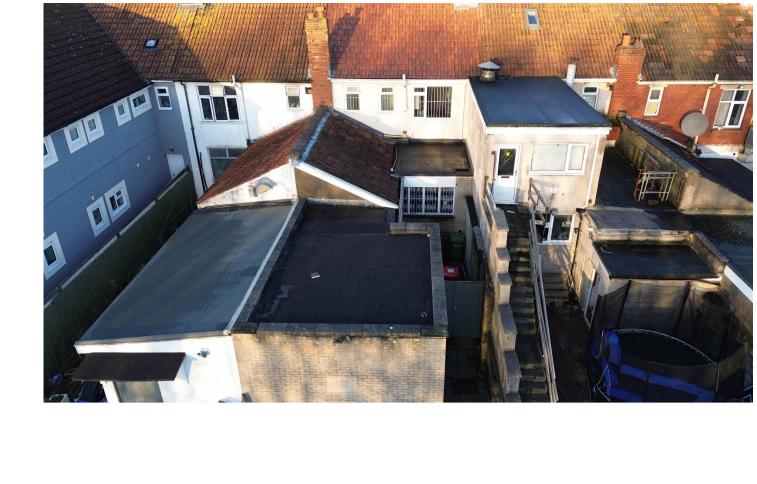

Refer to Building Regulation Drawings for Full Specifications - Please Note: We Recommend All Drainage is Surveyed

Street wise

SITE LOCATION PLAN

SCALE: 1:1250 on A4

AREA 2 HA

M

Supplied by Streetwise Maps Ltd

www.streetwise.net Licence No: 100047474 20:49:34 27/01/2024

VISUAL SCALE 1:1250 @ A1

Copyright 2022



# **EXISTING HOUSE MATERIALS:**

#### Windows & Doors:

Doors - White UPVC Windows - White UPVC

#### Walls External:

Main House - Brick & Render Splash Course - Brick

#### Walls Internal:

12.5mm Plasterboard on 75mm Studwork 100mm Blockwork with Skim Over

### Roofing:

Pitched Roofs - Concrete/Clay Flat Roofs - EDPM Grey

## Fascia & Guttering:

Guttering - White Fascia - White











#### **Wall Structure Key:**



All drawings are for the purposes of planning only unless marked for construction.

All builders to site measure to confirm measurements.

Report all discrepancies to the person named below, do not proceed without instruction.

BRO take no responsibility should any drawing/s unless specified are used for building purposes and measurements aren't checked on site.

All drawings remain the property of BRO Architecture

#### **Drainage Key**

Storm Drainage Manhole FD Foul Drainage Soil Vent Pipe Gulley Pot Rainwater Pipe **ACO** Drain

#### **Ducting Colour & Use**

Electric cable Gas Pipe Water pipes Green Data/Comms Grey

Security - Cameras

Garden Lighting non Security

# -CLIENT Rokformgroup

SITE ADDRESS

124 Gloucester Rd Bristol **BS34 5BP** 

**PR