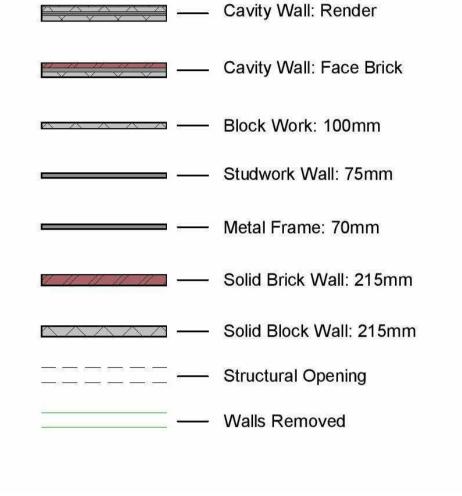

#### **Wall Structure Key:**

All drawings are for the purposes of planning only unless marked for construction.

All builders to site measure to confirm measurements.

Report all discrepancies to the person named below, do not proceed without instruction.