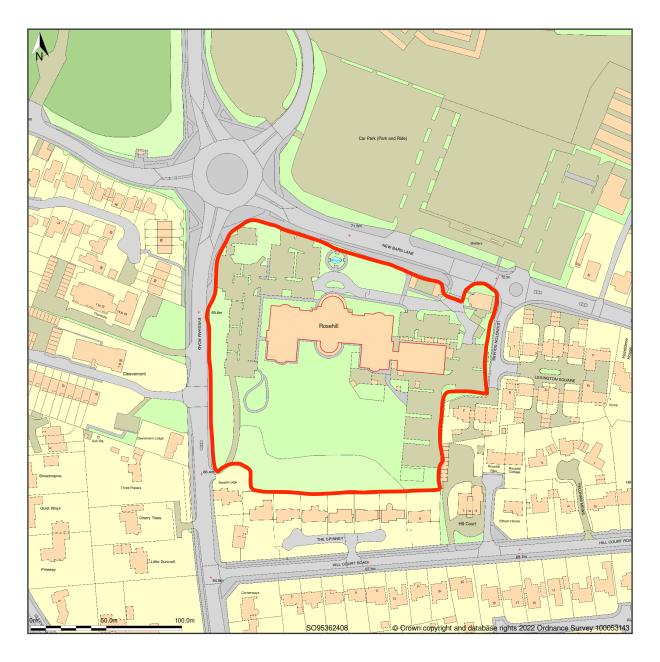

## Ucas Media, Rosehill, New Barn Lane, Cheltenham, Gloucestershire, GL52 3LZ

Location Plan shows area bounded by: 395167.97, 223881.25 395567.97, 224281.25 (at a scale of 1:2500), OSGridRef: SO95362408. The representation of a road, track or path is no evidence of a right of way. The representation of features as lines is no evidence of a property boundary.