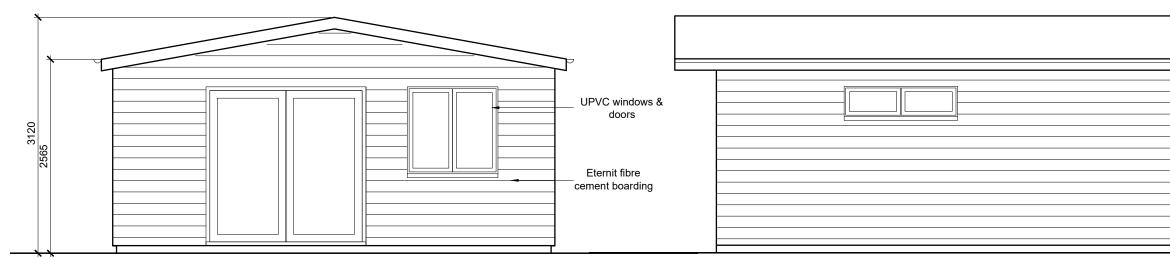

West Elevation

South Elevation



## **East Elevation**

North Elevation



## DRAWING NO: 2305 04B

SCALE: DATE: BY: NP 1:50@A3 09 10 2023 ISSUE STATUS: DESIGN B of Q CONSTRUCTION RECORD CHECKED BY: DATE:

## PROPOSED ELEVATIONS

NEW GARDEN ROOM

STATUS:

PLANNING

85 DENHAM WAY, MAPLE CROSS

tel:07963260715 e:nicolapage.architect@ntlworld.com

20 Villiers Street, Hertford, Herts SG13 7BW

Nicola Page Architects

DETAILS:

Revisions requested by client

Revisions requested by client

**REVISIONS:** 

DATE:

DATE:

22 01 24

REV

PROJECT:

DRAWING TITLE:

BY:

NCP

NCP



This drawing is the property of Nicola Page Architects. Copyright is reserved by them and the drawing is issued on the condition that it is not copied, reproduced, retained or disclosed to any unauthorised person, eith