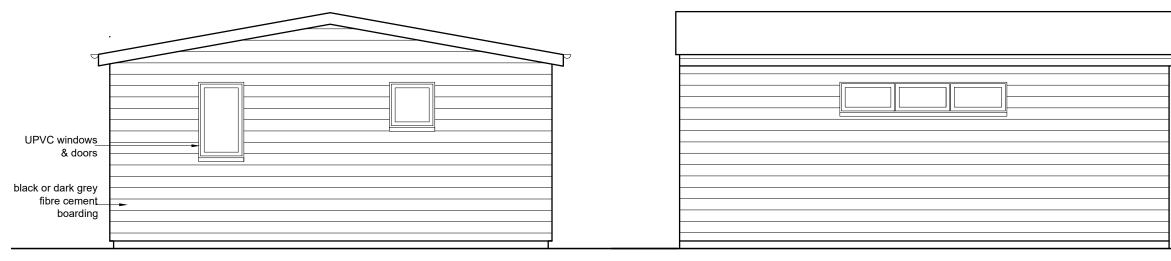

West Elevation

South Elevation



## **East Elevation**

North Elevation



## DRAWING NO: 2305 04B

SCALE: DATE: BY: NP 1:50@A3 09 10 2023 ISSUE STATUS: DESIGN B of Q CONSTRUCTION RECORD CHECKED BY: DATE:

## PROPOSED ELEVATIONS

NEW GARDEN ROOM

STATUS:

PLANNING

85 DENHAM WAY, MAPLE CROSS

tel:07963260715 e:nicolapage.architect@ntlworld.com

20 Villiers Street, Hertford, Herts SG13 7BW

Nicola Page Architects

DETAILS:

Revisions requested by client

Revisions requested by client

**REVISIONS:** 

DATE:

DATE:

22 01 24

REV

PROJECT:

DRAWING TITLE:

BY:

NCP

NCP



This drawing is the property of Nicola Page Architects. Copyright is reserved by them and the drawing is issued on the condition that it is not copied, reproduced, retained or disclosed to any unauthorised person, either wholly or in part without the co