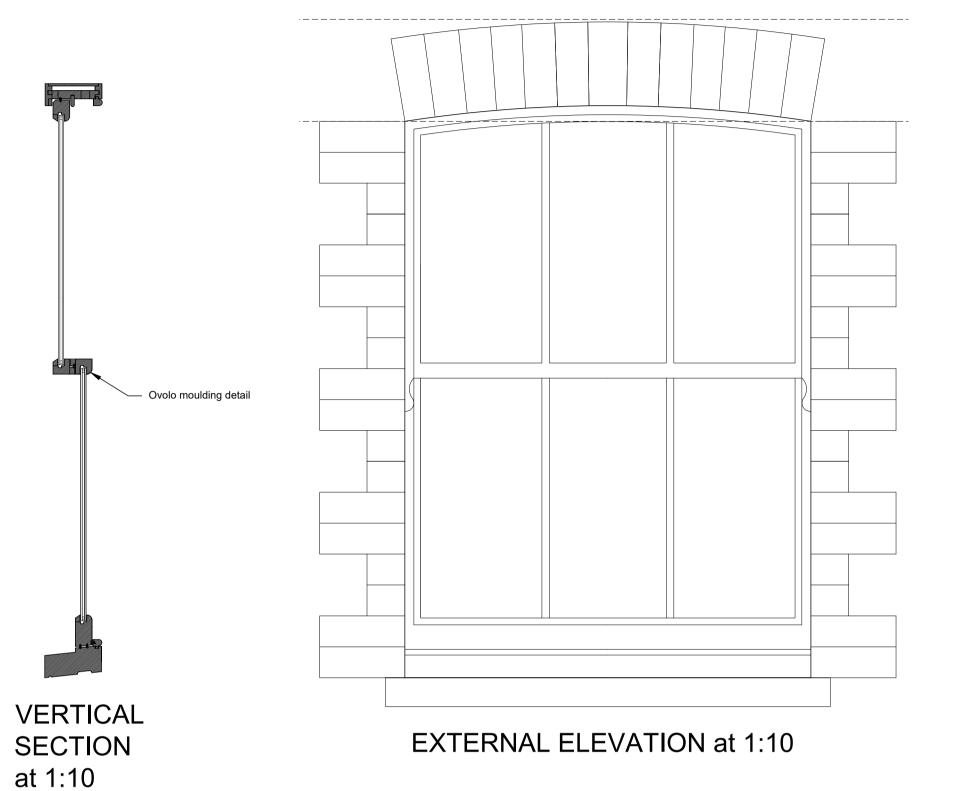

NOTE: BUILDING CONTROL TO CONFIRM IF VENT LOCKS ARE ACCEPTABLE INSTEAD OF TRICKLE VENTS

TYPE 'D' WINDOW (e.g. W2) - CONSERVATION SLIMLINE 3 PANE WIDE TIMBER SLIDING BOX SASH

INCLUDE FOR SOLAR CONTROL GLAZING

**HORIZONTAL SECTION at 1:10** 

**HORIZONTAL SECTION at 1:10** 

NOTES

All dimensions to be checked on site prior to manufacture.

Windows to bedrooms to comply with escape requirements - 0.33 sq m clear openable area, 450mm minimum width and height, clear opening to be no more than 1.1m above finished floor level.

Include for trickle vents or vent locks to provide background ventilation.

The minimum U-value standard for windows is WER band B or better, or 1.4 W/M sq K The minimum for external doors greater than 60% glazed is 1.4 W/M sq K

THE PROJECT IS WITHIN A CONSERVATION AREA

DRAWING TO BE READ IN CONJUNCTION WITH WINDOW SCHEDULE ON DRAWING 121108\_L(00)102. REFER TO SCHEDULE FOR DETAILS OF WHICH WINDOWS HAVE SOLAR CONTROL GLAZING.

DRAFT ONLY. DESIGN SUBJECT TO PLANNING & BUILDING REGULATION APPROVAL - NOT FOR CONSTRUCTION