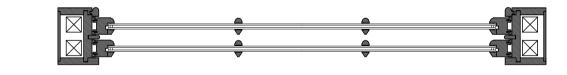

**HORIZONTAL SECTION at 1:10** 

**HORIZONTAL SECTION at 1:10** 

NOTES

All dimensions to be checked on site prior to manufacture.

Windows to bedrooms to comply with escape requirements - 0.33 sq m clear openable area, 450mm minimum width and height, clear opening to be no more than 1.1m above finished floor level.