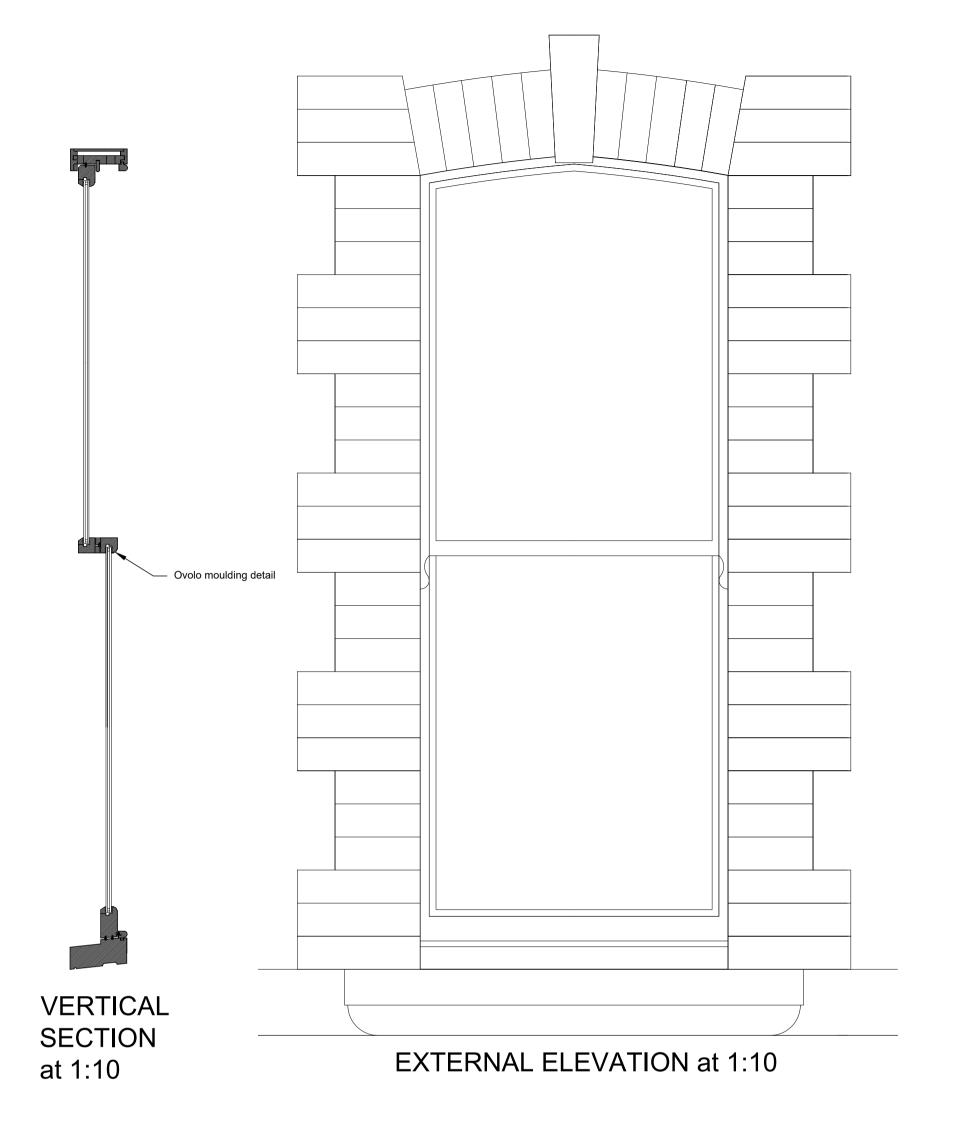

NOTE: BUILDING CONTROL TO CONFIRM IF VENT LOCKS ARE ACCEPTABLE INSTEAD OF TRICKLE VENTS

TYPE 'D' WINDOW (e.g. W2) - CONSERVATION SLIMLINE 3 PANE WIDE TIMBER SLIDING BOX SASH

INCLUDE FOR SOLAR CONTROL GLAZING

**HORIZONTAL SECTION at 1:10** 

**HORIZONTAL SECTION at 1:10** 

NOTES

All dimensions to be checked on site prior to manufacture.

Windows to bedrooms to comply with escape requirements - 0.33 sq m clear openable area, 450mm minimum width and height, clear opening to be no more than 1.1m above finished floor level.

Include for trickle vents or vent locks to provide background ventilation.

The minimum U-value standard for windows is WER band B or better, or 1.4 W/M sq K The minimum for external doors greater than 60% glazed is 1.4 W/M sq K

THE PROJECT IS WITHIN A CONSERVATION AREA

DRAWING TO BE READ IN CONJUNCTION WITH WINDOW SCHEDULE ON DRAWING 121108\_L(00)102. REFER TO SCHEDULE FOR DETAILS OF WHICH WINDOWS HAVE SOLAR CONTROL GLAZING.

DRAFT ONLY. DESIGN SUBJECT TO PLANNING & BUILDING REGULATION APPROVAL - NOT FOR CONSTRUCTION