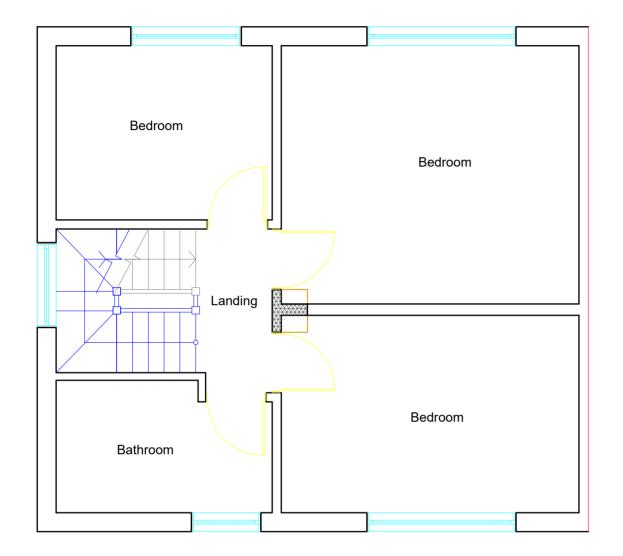

All work to comply with current building regulations and codes of practice

Proposed External Finish Materials to Match Existing External Finish Materials

2

1:50

0

1

Proposed Loft Floor Plan Scale 1:50

10 Meter