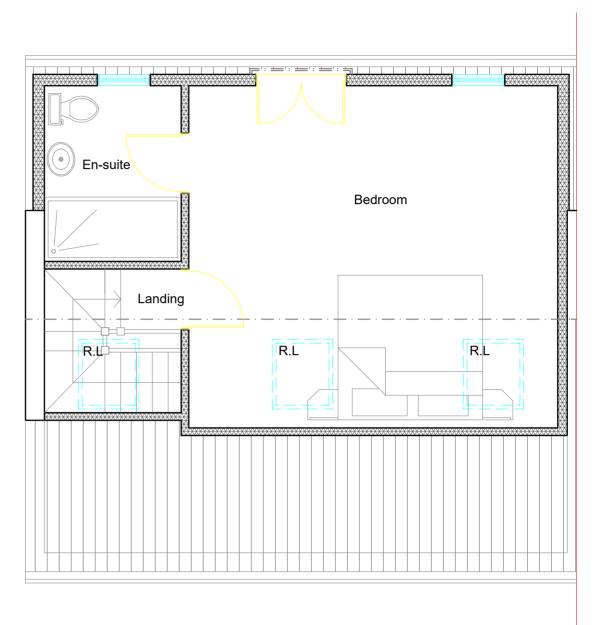

All work to comply with current building regulations and codes of practice

Proposed External Finish Materials to Match Existing External Finish Materials

2

1:50

0

1

Proposed Loft Floor Plan Scale 1:50

10 Meter