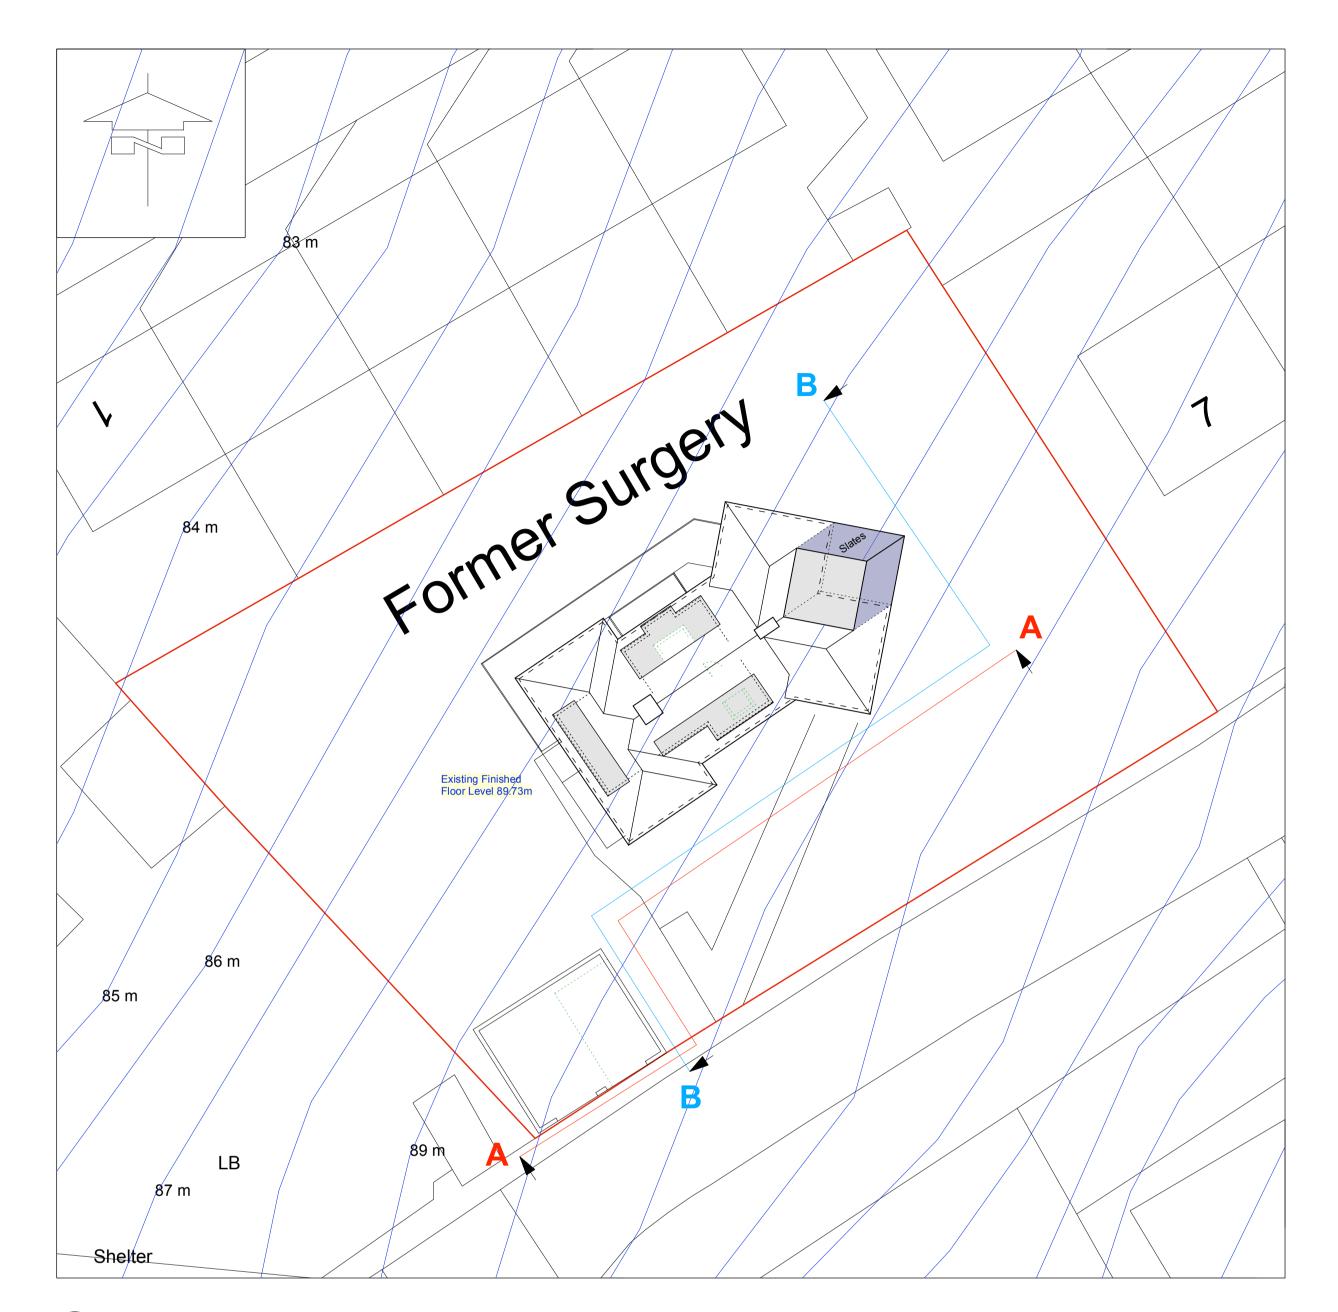

Site Layout Plan 1:200

© Crown Copyright

South-East Elevation (Section A-A) 1:100

(NB No Change in Ground Levels)

North-East Elevation (Section B-B) 1:100

(NB No Change in Ground Levels)

Finishes:

alls - Wet Dash Harl -Painted White

**Chartered Architects** 

27A High Street, BANFF, AB45 1AN Tel:- 01261 812267 Email:- admin@mantellritchie.co.uk www.mantellritchie.com

Former GP Surgery,

GARDENSTOWN.

Conversion to Dwelling House

for Mr + Mrs Whittle