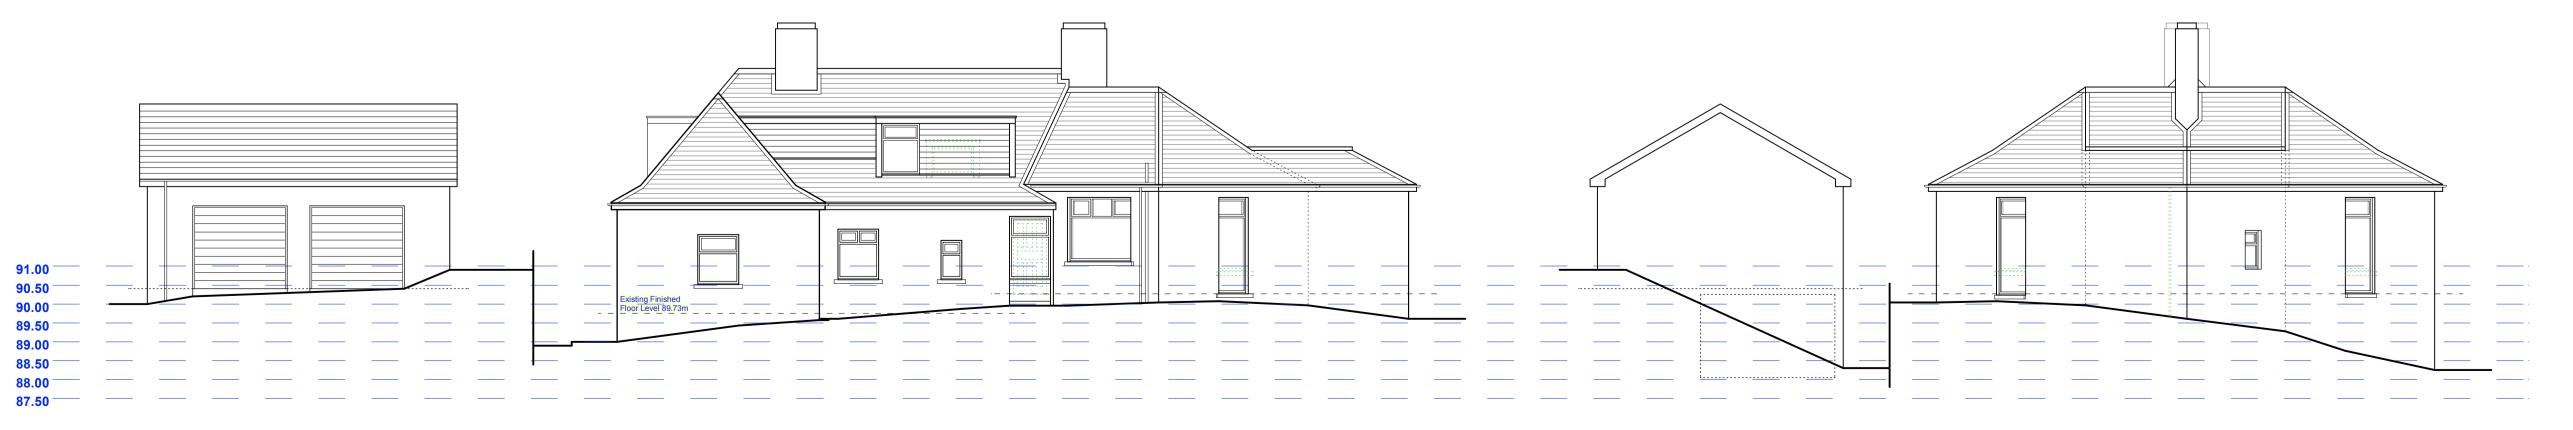

Site Layout Plan 1:200

© Crown Copyright

South-East Elevation (Section A-A) 1:100

(NB No Change in Ground Levels)

North-East Elevation (Section B-B) 1:100

(NB No Change in Ground Levels)

Finishes:

alls - Wet Dash Harl -Painted White

Roof - Slates - Grey

Windows

External Doors - UPVC - Anthracite Grey

| С  | Site Sections Added    | 06.02.24 | MR       |
|----|------------------------|----------|----------|
| В  | Site Layout Plan Added | 02.02.24 | MR       |
| Α  | Planning Info Added    | 25.01.24 | MR       |
| No | Revisions              | Date     | Initials |