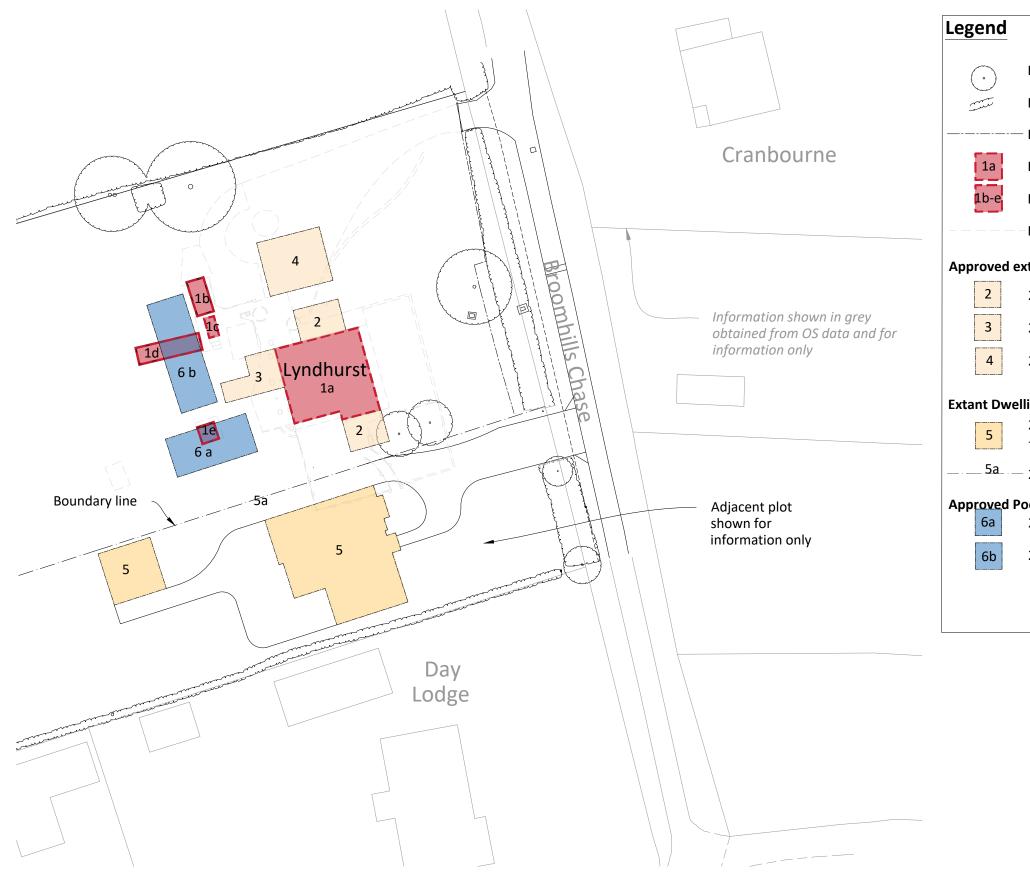

| CLIENT        | Mr M. Br  |
|---------------|-----------|
| PROJECT       | Proposed  |
|               | Little Bu |
| DRAWING TITLE | Existing  |
| ISSUE PURPOSE | Planning  |
| DRAWING NO.   | 1234 B. l |
| DATE          | 31/10/20  |
|               |           |

## Architecture - Design - Planning

T - 01206242070 E - mail@adpltd.co.uk W - www.adpltd.co.uk

A D P

1 Kolo Walk - Colchester - Essex - CO4 6ER

© COPYRIGHT OF ADP LTD

| Existing Tree                                                                                        |
|------------------------------------------------------------------------------------------------------|
| Existing Hedge                                                                                       |
| Existing Fence                                                                                       |
| Existing dwelling to be demolished                                                                   |
| Existing outbuildings to be demolished                                                               |
| Existing hard landscaping for removal                                                                |
| xtension and garage                                                                                  |
| 21/01673/LDCP - Side extensions                                                                      |
| 21/01500/PDPA - Rear extension                                                                       |
| 22/00726/LDC - Detached double garage                                                                |
| ling on Neighbouring Land<br>21/01027/PIP & 22/01148/PIPTDC)<br>- New build dwelling and outbuilding |
| 23/00829/VAR - Boundary Line                                                                         |
| ool House and Pool<br>23/01181/LDCP - Pool House                                                     |
| 23/01181/LDCP - Swimming Pool                                                                        |
|                                                                                                      |

## Brown ed Replacement Dwelling at Lyndhurst, urstead, Billericay, Essex, CM12 9TG Site Plan g Submission L.002 SHEET A3 2023 SCALE 1:500