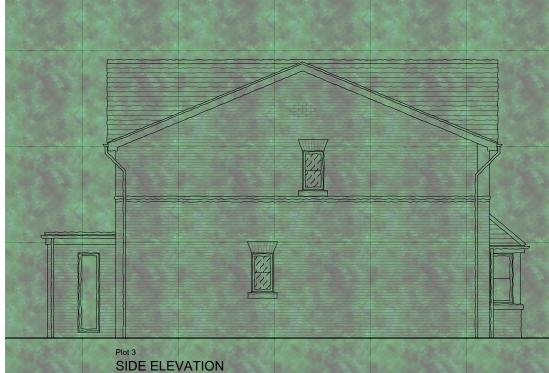

This drawing remains the property of Think Architecture Consultants Limited and shall not be copied without prior written consent.

/\ /\

/N //

SIDE ELEVATION

PLOTS 3 & 4 TYPE B - 79.172sq.m./852sq.ft.

| Address: Land at Athol Villa & Woodside, Westbourne Road, Sandhurst, GU47 0QX.                                                                                             |             |           |
|----------------------------------------------------------------------------------------------------------------------------------------------------------------------------|-------------|-----------|
| Drawing title: Plots 3 & 4 Plans and Elevations                                                                                                                            |             |           |
| Scale:                                                                                                                                                                     | Date Drawn: | Drawn by: |
| 1:100                                                                                                                                                                      | 15.12.23    | JAS       |
| Job No:                                                                                                                                                                    | Drg No:     | Rev:      |
| 0506                                                                                                                                                                       | PL24        | -         |
| Status:<br>PLANNING                                                                                                                                                        |             |           |
| thinkarchitecture CONSULTANTS LIMITED The Studio, 6 The Drive, Oakley, Hampshire, RG23 7DA. Tel: 01256 781221 Emili: julie@thinkarchitecture.biz www.thinkarchitecture.biz |             |           |