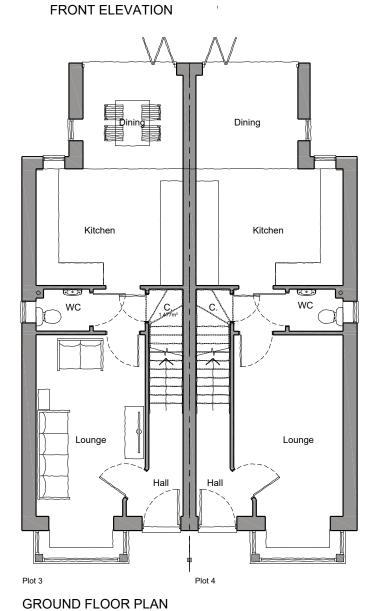

This drawing remains the property of Think Architecture Consultants Limited and shall not be copied without prior written consent.

/\ /\

/N //

SIDE ELEVATION

PLOTS 3 & 4 TYPE B - 79.172sq.m./852sq.ft.

| Address: Land at Athol Villa & Woodside, Westbourne Road, Sandhurst, GU47 0QX.                                                                                             |             |           |
|----------------------------------------------------------------------------------------------------------------------------------------------------------------------------|-------------|-----------|
| Drawing title: Plots 3 & 4 Plans and Elevations                                                                                                                            |             |           |
| Scale:                                                                                                                                                                     | Date Drawn: | Drawn by: |
| 1:100                                                                                                                                                                      | 15.12.23    | JAS       |
| Job No:                                                                                                                                                                    | Drg No:     | Rev:      |
| 0506                                                                                                                                                                       | PL24        | -         |
| Status:<br>PLANNING                                                                                                                                                        |             |           |
| thinkarchitecture CONSULTANTS LIMITED The Studio, 6 The Drive, Oakley, Hampshire, RG23 7DA. Tel: 01256 781221 Emili: julie@thinkarchitecture.biz www.thinkarchitecture.biz |             |           |