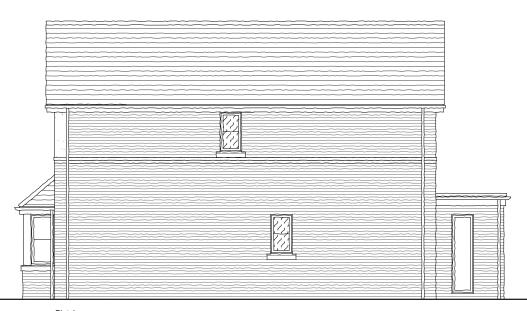

This drawing remains the property of Think Architecture Consultants Limited and shall not be copied without prior written consent.

/\ /\

/N //

SIDE ELEVATION

PLOTS 3 & 4 TYPE B - 79.172sq.m./852sq.ft.

| Address: Land at Athol Villa & Woodside, Westbourne Road, Sandhurst, GU47 0QX.                                                                                             |             |           |
|----------------------------------------------------------------------------------------------------------------------------------------------------------------------------|-------------|-----------|
| Drawing title: Plots 3 & 4 Plans and Elevations                                                                                                                            |             |           |
| Scale:                                                                                                                                                                     | Date Drawn: | Drawn by: |
| 1:100                                                                                                                                                                      | 15.12.23    | JAS       |
| Job No:                                                                                                                                                                    | Drg No:     | Rev:      |
| 0506                                                                                                                                                                       | PL24        | -         |
| Status:<br>PLANNING                                                                                                                                                        |             |           |
| thinkarchitecture CONSULTANTS LIMITED The Studio, 6 The Drive, Oakley, Hampshire, RG23 7DA. Tel: 01256 781221 Emili: julie@thinkarchitecture.biz www.thinkarchitecture.biz |             |           |