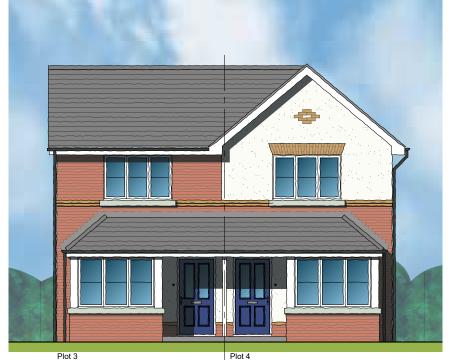

This drawing remains the property of Think Architecture Consultants Limited and shall not be copied without prior written consent.

/\ /\

/N //

SIDE ELEVATION

PLOTS 3 & 4 TYPE B - 79.172sq.m./852sq.ft.

| Address: Land at Athol Villa & Woodside, Westbourne Road, Sandhurst, GU47 0QX.                                                                                             |             |           |
|----------------------------------------------------------------------------------------------------------------------------------------------------------------------------|-------------|-----------|
| Drawing title: Plots 3 & 4 Plans and Elevations                                                                                                                            |             |           |
| Scale:                                                                                                                                                                     | Date Drawn: | Drawn by: |
| 1:100                                                                                                                                                                      | 15.12.23    | JAS       |
| Job No:                                                                                                                                                                    | Drg No:     | Rev:      |
| 0506                                                                                                                                                                       | PL24        | -         |
| Status:<br>PLANNING                                                                                                                                                        |             |           |
| thinkarchitecture CONSULTANTS LIMITED The Studio, 6 The Drive, Oakley, Hampshire, RG23 7DA. Tel: 01256 781221 Emili: julie@thinkarchitecture.biz www.thinkarchitecture.biz |             |           |