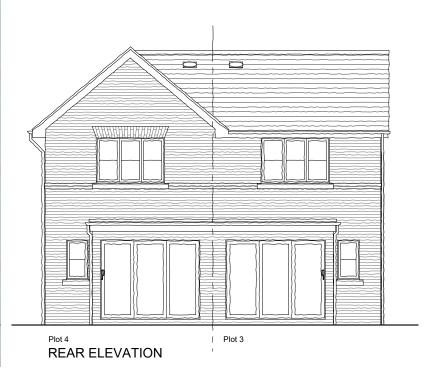

This drawing remains the property of Think Architecture Consultants Limited and shall not be copied without prior written consent.

/\ /\

/N //

SIDE ELEVATION

PLOTS 3 & 4 TYPE B - 79.172sq.m./852sq.ft.

| Address: Land at Athol Villa & Woodside, Westbourne Road, Sandhurst, GU47 0QX.                                                                                             |             |           |
|----------------------------------------------------------------------------------------------------------------------------------------------------------------------------|-------------|-----------|
| Drawing title: Plots 3 & 4 Plans and Elevations                                                                                                                            |             |           |
| Scale:                                                                                                                                                                     | Date Drawn: | Drawn by: |
| 1:100                                                                                                                                                                      | 15.12.23    | JAS       |
| Job No:                                                                                                                                                                    | Drg No:     | Rev:      |
| 0506                                                                                                                                                                       | PL24        | -         |
| Status:<br>PLANNING                                                                                                                                                        |             |           |
| thinkarchitecture CONSULTANTS LIMITED The Studio, 6 The Drive, Oakley, Hampshire, RG23 7DA. Tel: 01256 781221 Emili: julie@thinkarchitecture.biz www.thinkarchitecture.biz |             |           |