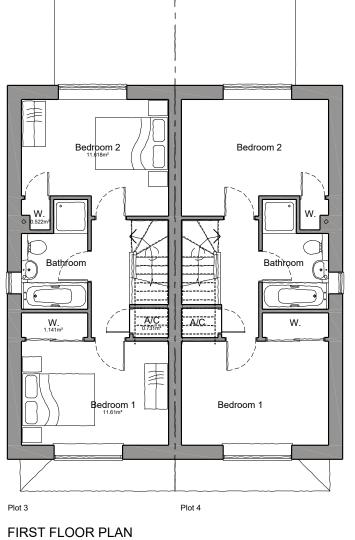

This drawing remains the property of Think Architecture Consultants Limited and shall not be copied without prior written consent.

/\ /\

/N //

SIDE ELEVATION

PLOTS 3 & 4 TYPE B - 79.172sq.m./852sq.ft.

| Address: Land at Athol Villa & Woodside, Westbourne Road, Sandhurst, GU47 0QX.                                                                                             |             |           |
|----------------------------------------------------------------------------------------------------------------------------------------------------------------------------|-------------|-----------|
| Drawing title: Plots 3 & 4 Plans and Elevations                                                                                                                            |             |           |
| Scale:                                                                                                                                                                     | Date Drawn: | Drawn by: |
| 1:100                                                                                                                                                                      | 15.12.23    | JAS       |
| Job No:                                                                                                                                                                    | Drg No:     | Rev:      |
| 0506                                                                                                                                                                       | PL24        | -         |
| Status:<br>PLANNING                                                                                                                                                        |             |           |
| thinkarchitecture CONSULTANTS LIMITED The Studio, 6 The Drive, Oakley, Hampshire, RG23 7DA. Tel: 01256 781221 Emili: julie@thinkarchitecture.biz www.thinkarchitecture.biz |             |           |