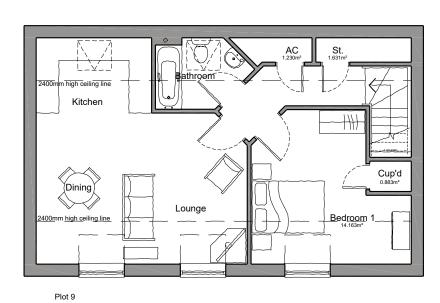

This drawing remains the property of Think Architecture Consultants Limited and shall not be copied without prior written consent.



Plot 9 SIDE ELEVATION Plot 9 SIDE ELEVATION

REAR ELEVATION

Bin and Cycle Store Car Port for Car Port Car Port for Plot 8 for Plot 9



FIRST FLOOR PLAN

PLOT 9 TYPE A - 66.01sq.m./710sq.ft.

| Client:        |           |                     |           |
|----------------|-----------|---------------------|-----------|
| Rio Hom        | es        |                     |           |
|                |           |                     |           |
| Address:       | Athal \/i | II. 9 \\/           | daida     |
| Westbou        |           | lla & Woo           | usiue,    |
| Sandhur        |           | ,                   |           |
| Drawing title: |           |                     |           |
| Plot 9         |           |                     |           |
| Plans an       | d Eleva   | tions               |           |
|                |           |                     |           |
| Scale:         | Date D