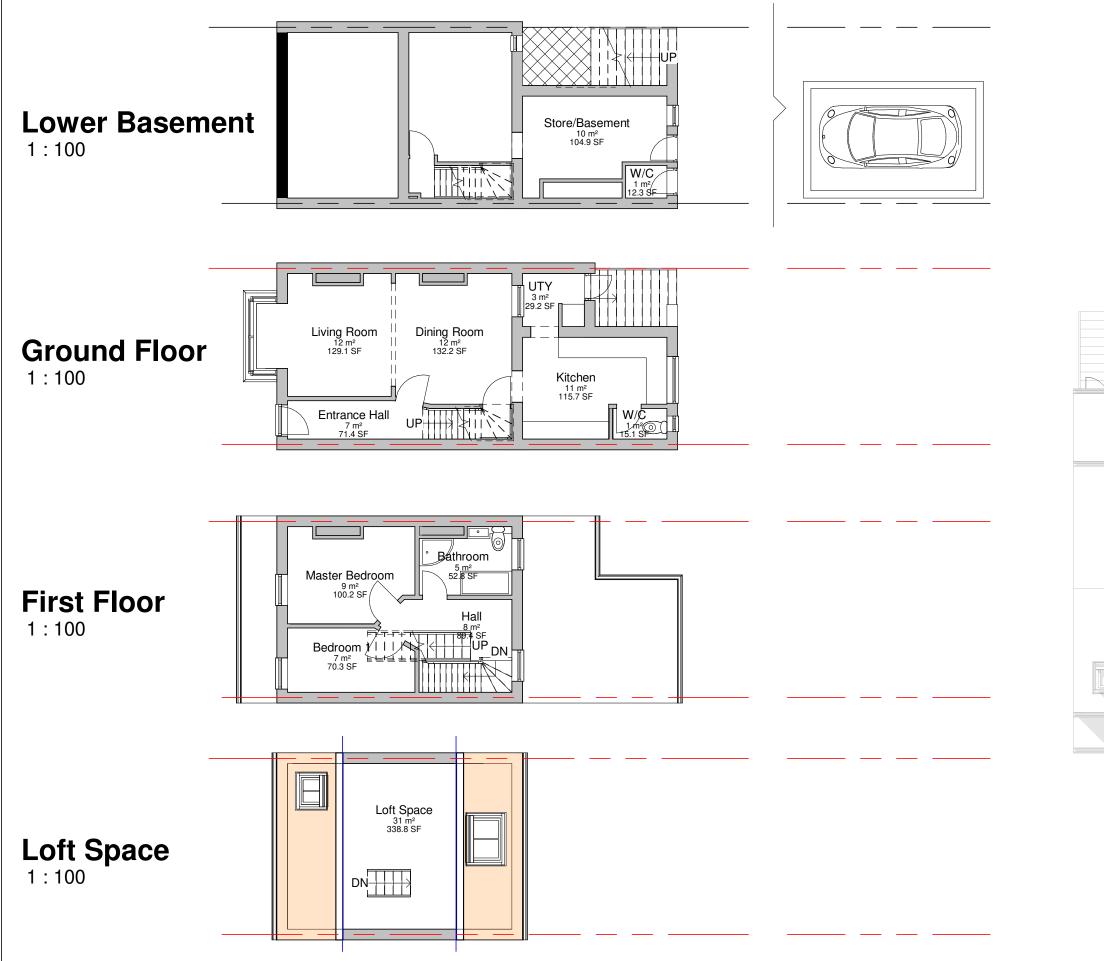

**Roof Top** 1 : 100

| WWW.nodamano.com Entarma Flodos, Odorphiny Edunioso Fant, or ob odd |  |                                         |                          |              |                                                     |                     |
|---------------------------------------------------------------------|--|-----------------------------------------|--------------------------|--------------|-----------------------------------------------------|---------------------|
| PURPOSE                                                             |  |                                         | Planning Permission Only |              |                                                     | PROJECT NO. GB23HL  |
| DATE                                                                |  |                                         | 10/12/2023               |              | DRAWN BY: LA                                        | SCALE (@ A3): 1:100 |
| CLIENT:                                                             |  | GARETH BRITTON                          |                          | DESCRIPTION: | Basement Conversion &<br>Garage Demolish to Rebuild |                     |
| ADDRESS:                                                            |  | 10 Southern Street, Caerphilly CF83 1LH |                          |              |                                                     |                     |
| PG. NO. AS                                                          |  | 99                                      | PG. TITLE:               |              | Existing                                            | Floor Plans         |