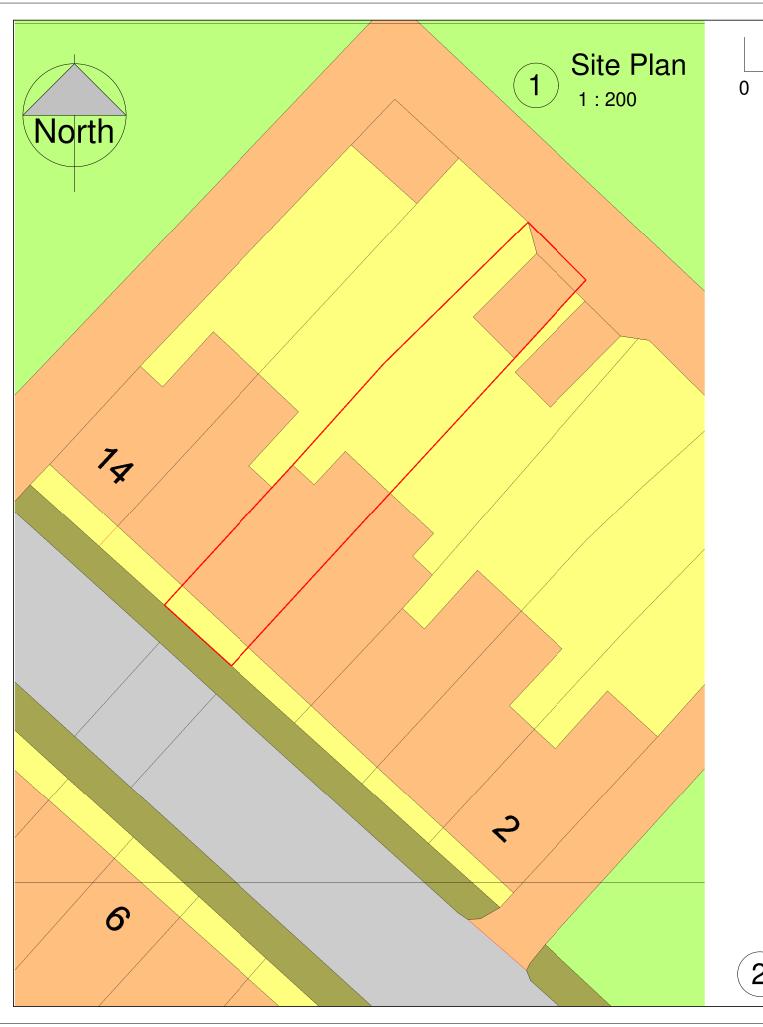

## NOTES:

@ Hosannah's Limited Company Copyright.

This drawing remains the copyright of Hosannah's Limited Company and is not to be copied or duplicated in any manner without prior consent.

Any construction work carried out before planning and building regulation approval is entirely at the house owner's risk.

"The existing plans and elevation dimensions were obtained using a measuring kit and photographic images as far as access has permitted)

"All dimensions must be checked on site.

"All dimensions are 'finished' i.e. to the plaster surface.

"All existing external solid walls or internal stud-work to be confirmed on site."

"All dimensional discrepancies discovered must be reported immediately before any proceedings.

"Although every effort has been made to ensure accuracy of all trees and planting where applicable, elevations/3D visualisations and colourings are for illustrative purposes only.