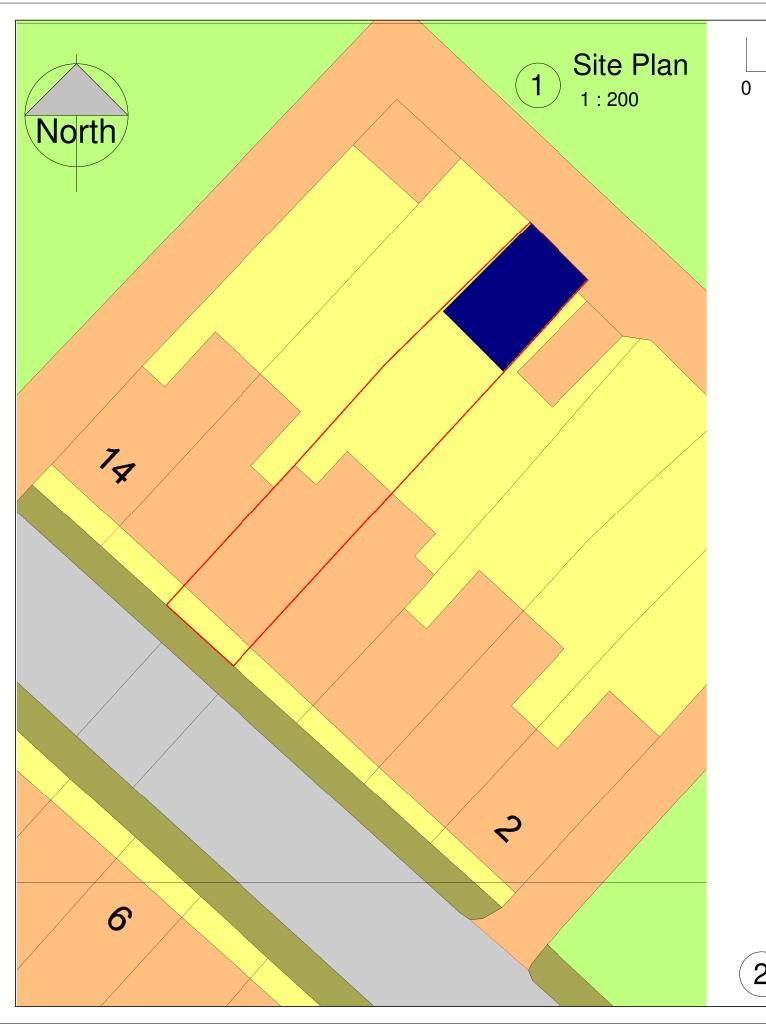

## Location Plan

1:1250

| HOSANNAHS LIMITED Interior and Architectural Service Company www.hosannahs.com - Britannia House, Caerphilly Business Park, CF83 3GG |      |                                         |  |                                 |                                 |  |
|--------------------------------------------------------------------------------------------------------------------------------------|------|-----------------------------------------|--|---------------------------------|---------------------------------|--|
| PURPOSE                                                                                                                              |      | FOR PLANNING PERMISSION ONLY            |  |                                 | PROJECT NO. (PL)23              |  |
| DATE                                                                                                                                 |      | 10/12/2023                              |  | DRAWN BY: LA                    | SCALE (@ A3): As indicated      |  |
| CLIENT:                                                                                                                              | G    | ARETH BRITTON                           |  | DESCRIPTION:                    | Basement Conversion &<br>Garage |  |
| ADDRESS                                                                                                                              | :    | 10 Southern Street, Caerphilly CF83 1LH |  |                                 | Demolish to Rebuild             |  |
| PG. NO.                                                                                                                              | A104 | PG. TITLE:                              |  | Proposed Site and Location Plan |                                 |  |