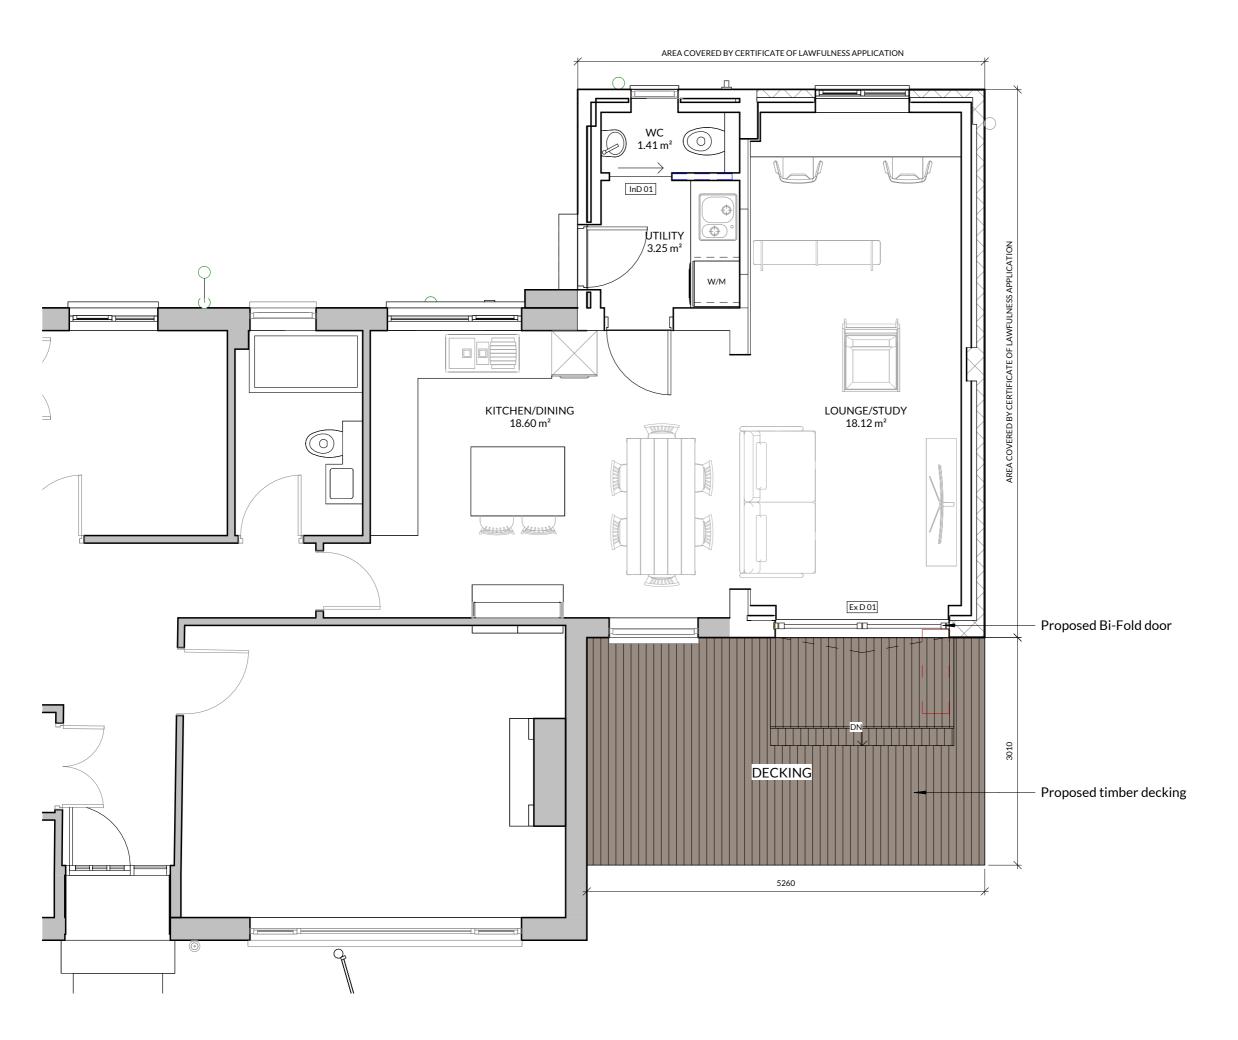

GROUND FLOOR PLAN

1:50

Responsibility is not accepted for errors made by others in scaling from this drawing. All construction information should be taken from figured dimensions only. All dimensions are in millimetres unless otherwise stated. All dimensions to be verified on site before proceeding with the work. Any discrepancies to be notified in writing to Architect immediately

Project The Sheiling, Burnside, Eddleston, EH45 8QP

| Client      | EWAN ANDERSON     |
|-------------|-------------------|
| Project No. | L23065            |
| Drawing No. | 200               |
| Title       | GROUND FLOOR PLAN |
| Scale       | 1:50@A3           |
| Revision    | В                 |
| Status      | DETAILED DESIGN   |
| Drawn       | МН                |
| Date        | 08.08.23          |