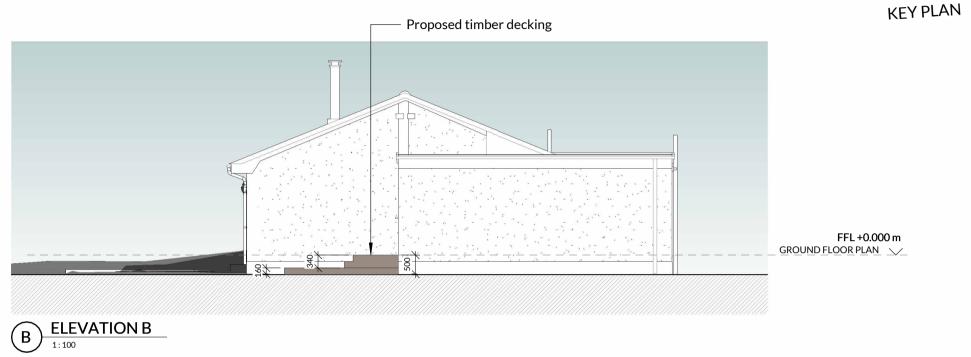

FFL +0.000 m GROUND FLOOR PLAN \_\_\_\_

Proposed limber decking Proposed Bi application

Proposed Bi application

C ELEVATION C

1: 100

ELEVATION D

1:100

Responsibility is not accepted for errors made by others in scaling from this drawing. All construction information should be taken from figured dimensions only. All dimensions are in millimetres unless otherwise stated. All dimensions to be verified on site before proceeding with the work. Any discrepancies to be notified in writing to Architect immediately

Lead flashing

Gutter and rainwater pipes: Colour: GREY

> Fascias: Colour: GREY

Windows: Colour: WHITE