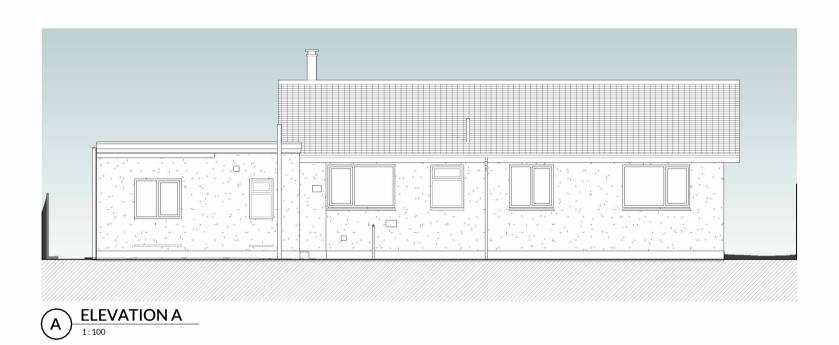

Lead flashing

Gutter and rainwater pipes: Colour: GREY

> Fascias: Colour: GREY

Windows: Colour: WHITE