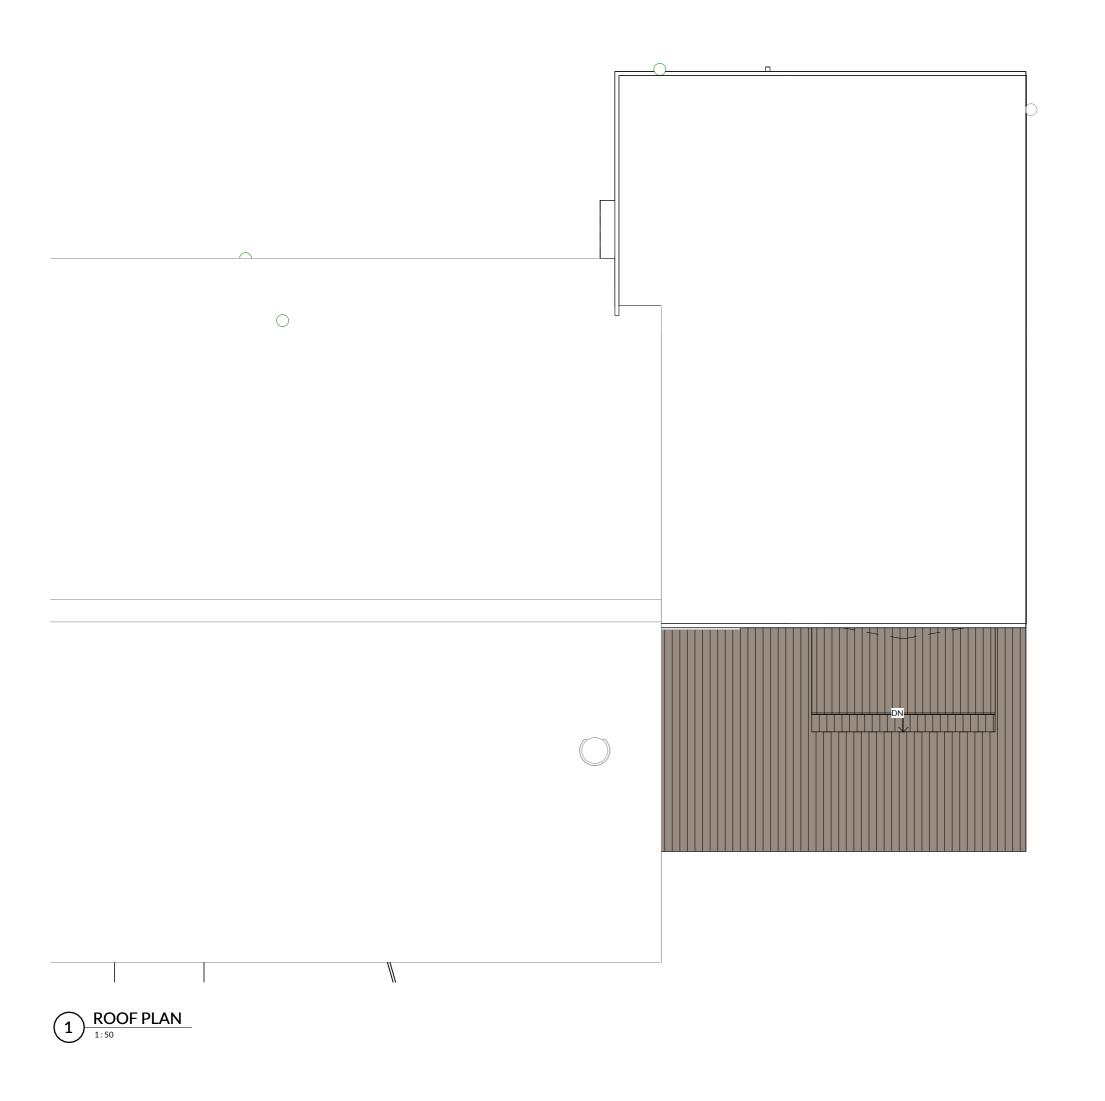

Project The Sheiling, Burnside, Eddleston, EH45 8QP

THE HOMEOWNERS ARCHITECT

| Client      | EWAN ANDERSON   |
|-------------|-----------------|
| Project No. | L23065          |
| Drawing No. | 204             |
| Title       | ROOF PLAN       |
| Scale       | 1:50@MH         |
| Revision    | C               |
| Status      | DETAILED DESIGN |
| Drawn       | MH              |
| Date        | 01.09.23        |
|             |                 |